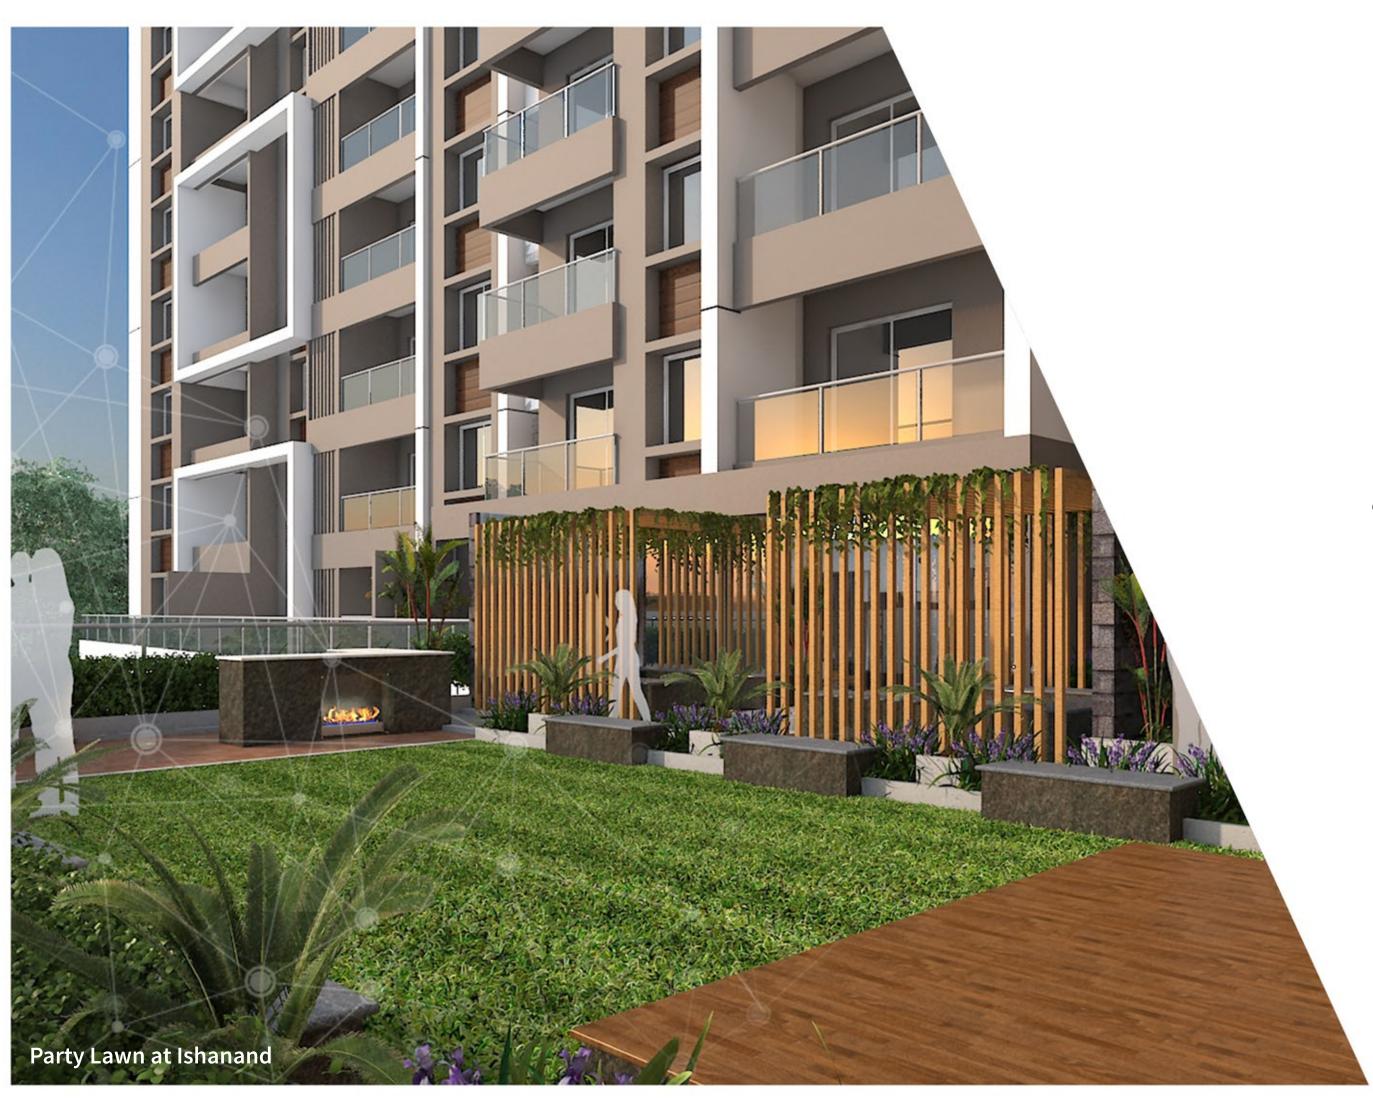

### • ENTERTAINMENT

Urban Katta

Toddlers Play Area

Indoor games

Club House

Table Tennis Room

Cards & Chess Room

Campfire Area

Senior Citizen Seating

Party Lawn

Multi-Purpose Hall

Office/Conference Room