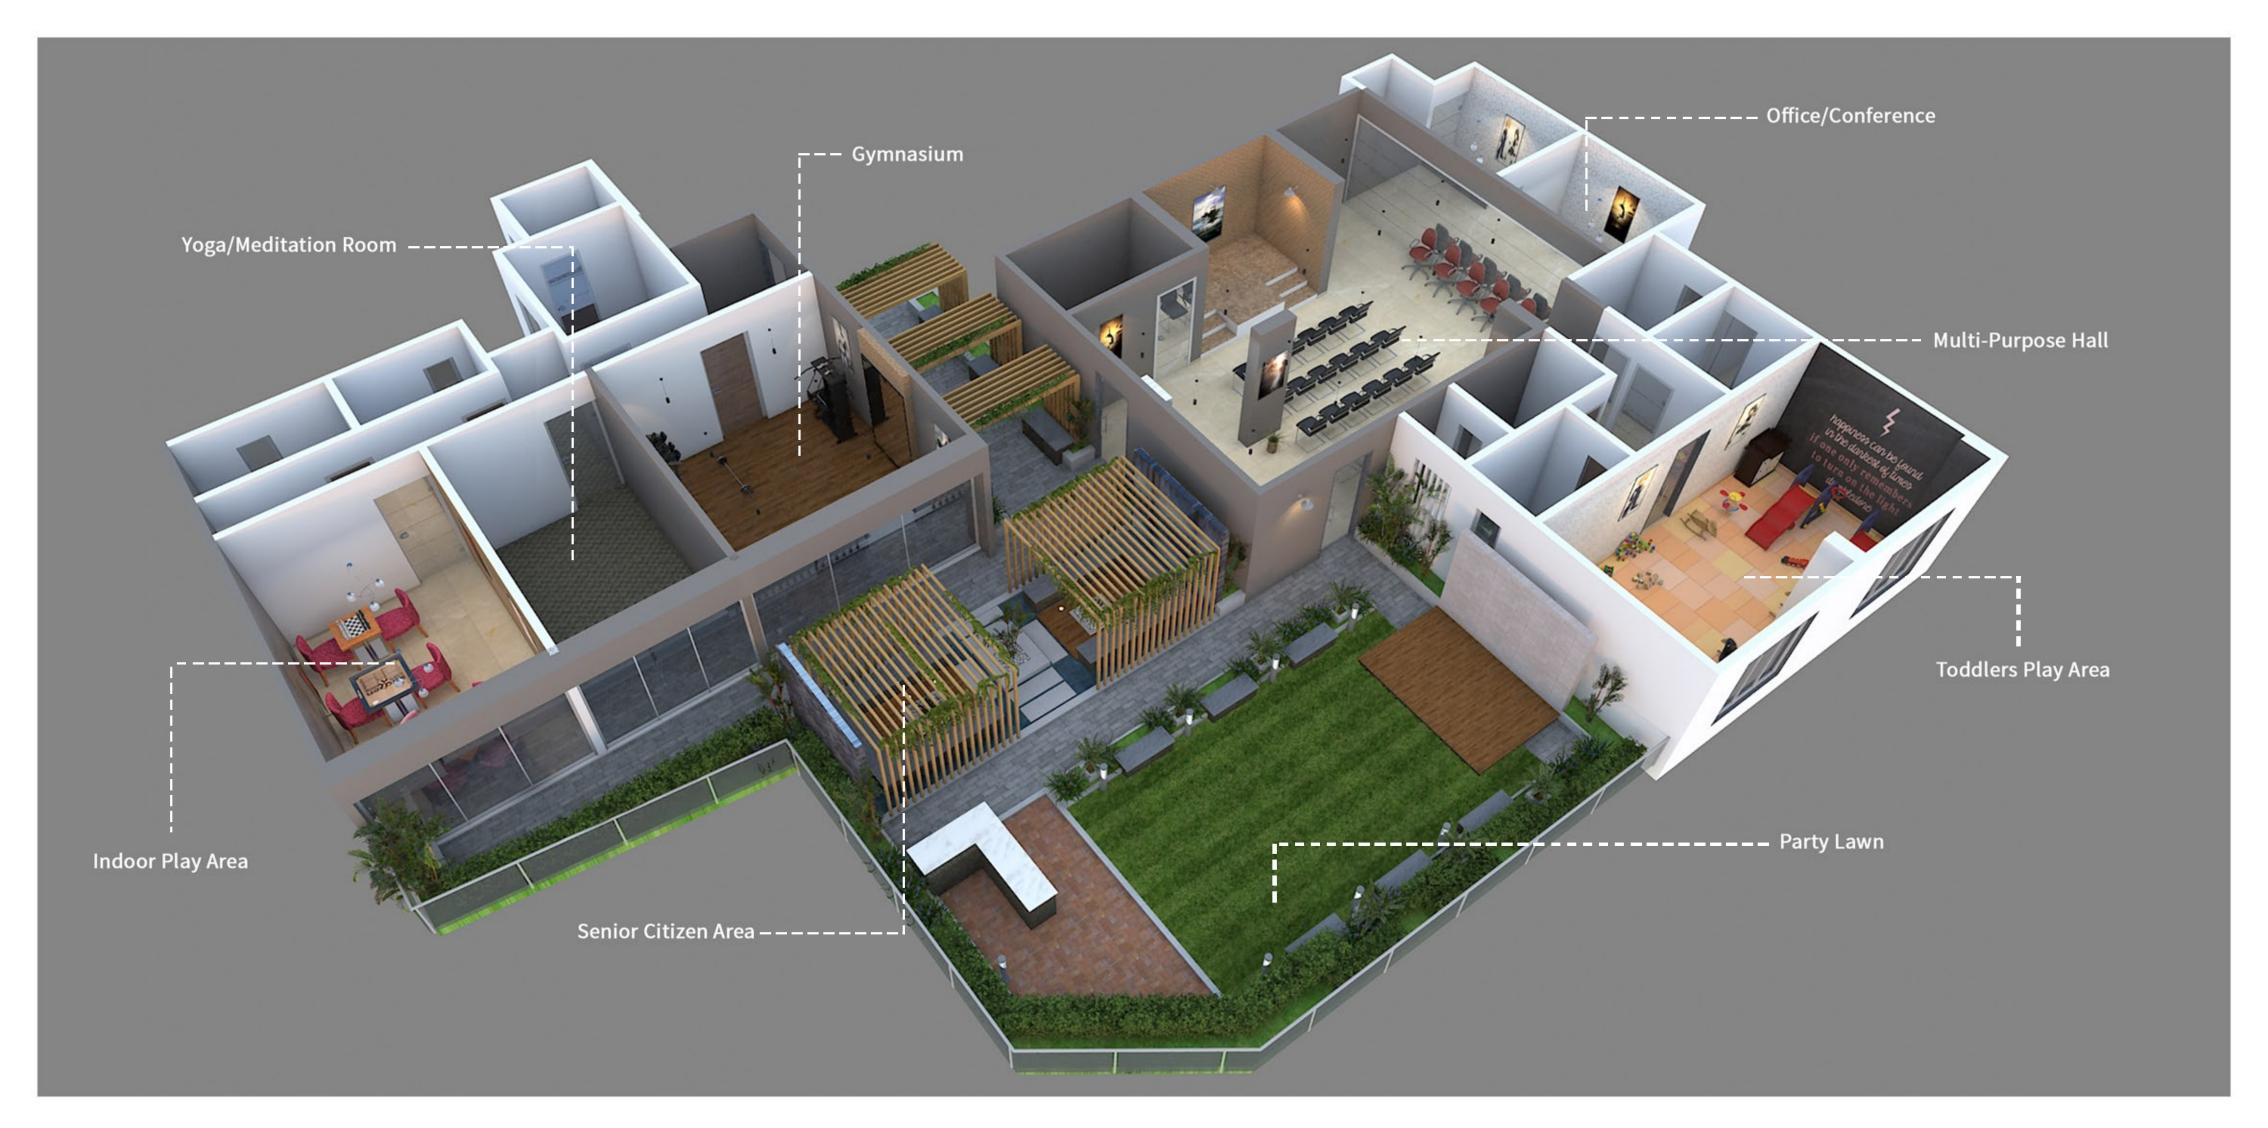

## The Amenities at Ishanad

### • SPORTS & FITNESS

Play Area

**Jogging Track** 

Gymnasium

**Aerobics Room** 

### • HEALTH

Cardio Room

Yoga & Meditation Room

### • ENTERTAINMENT

Urban Katta

Toddlers Play Area

Indoor games

Club House

Table Tennis Room

Cards & Chess Room

Campfire Area

Senior Citizen Seating

Party Lawn

Multi-Purpose Hall

Office/Conference Room