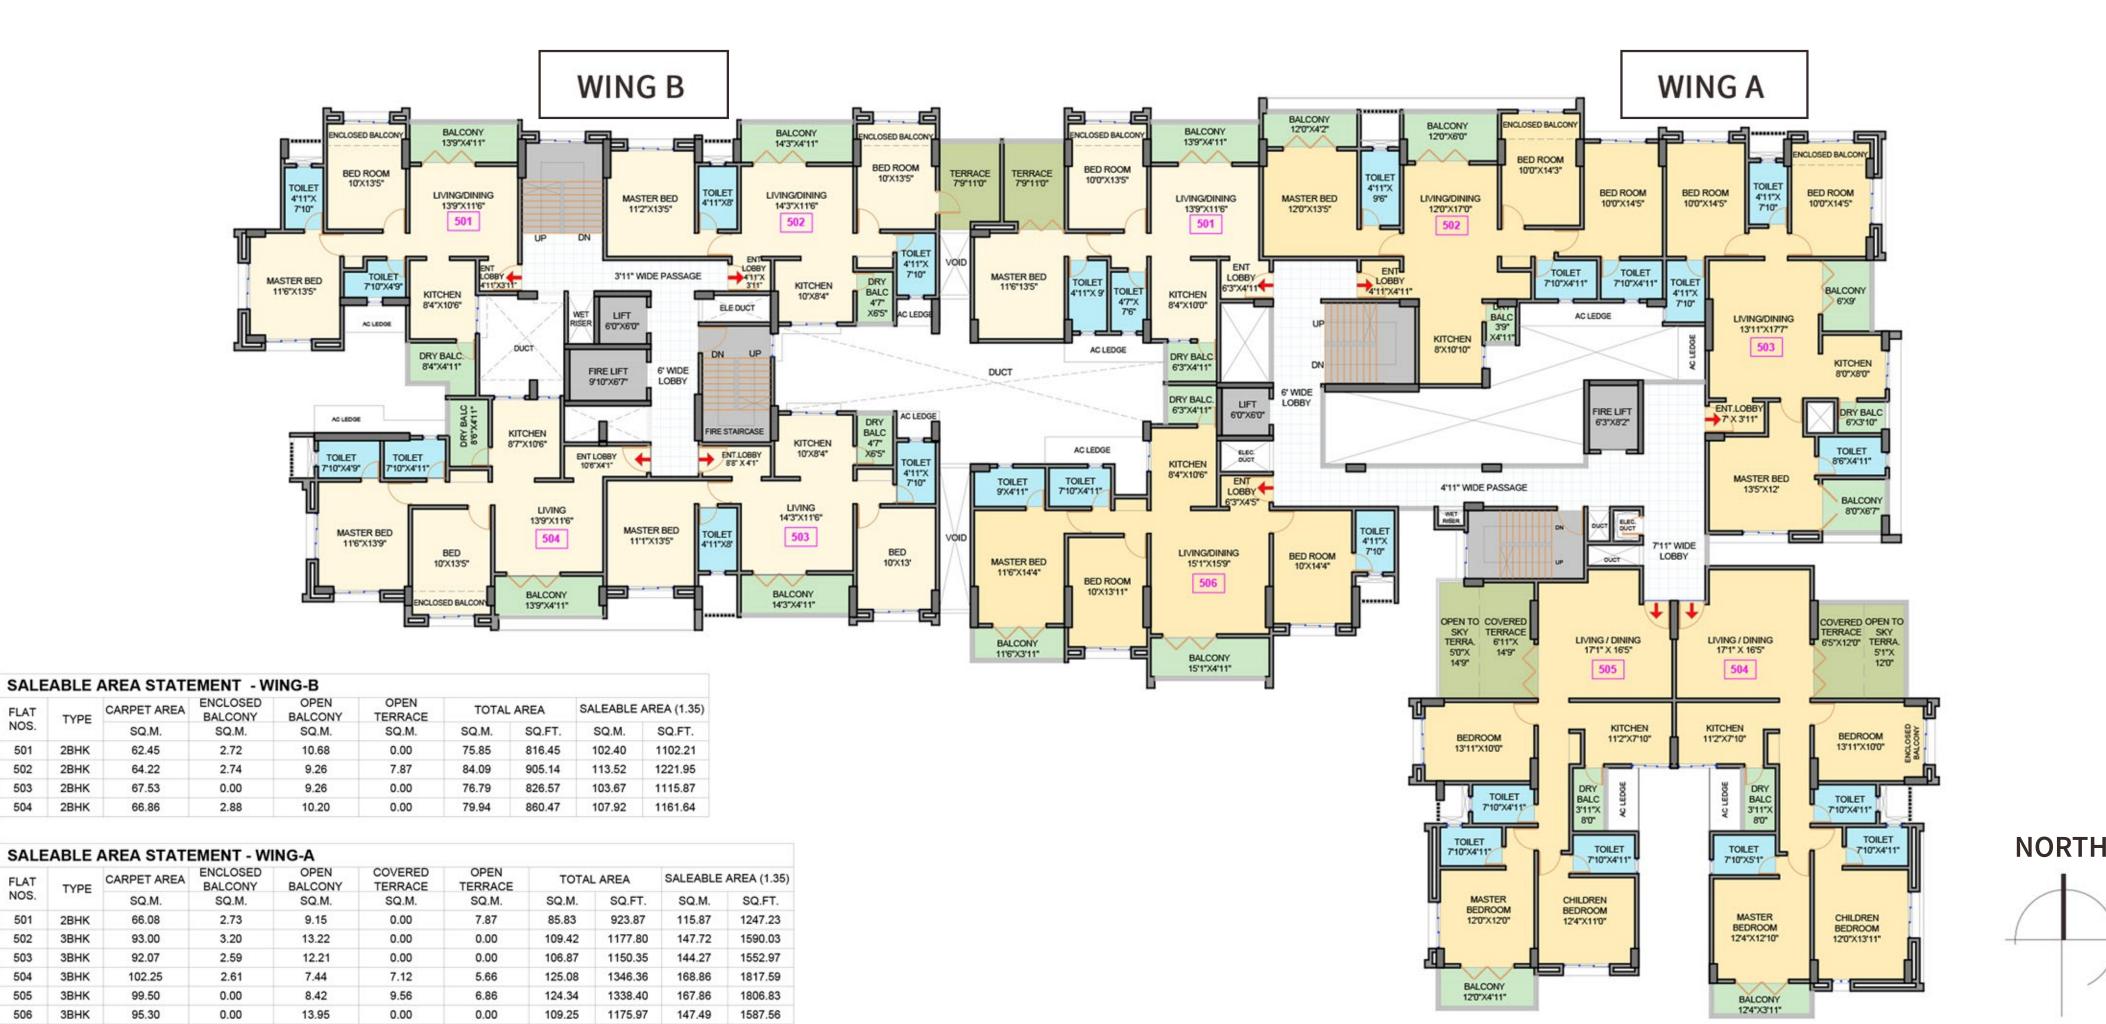

## Unit Plan 1st Floor

## Unit Plan Odd Floor

FLAT

NOS.

501

NOS.

501

502

505

2BHK

2BHK

2BHK

2BHK

2BHK

3BHK

**3BHK** 

3BHK