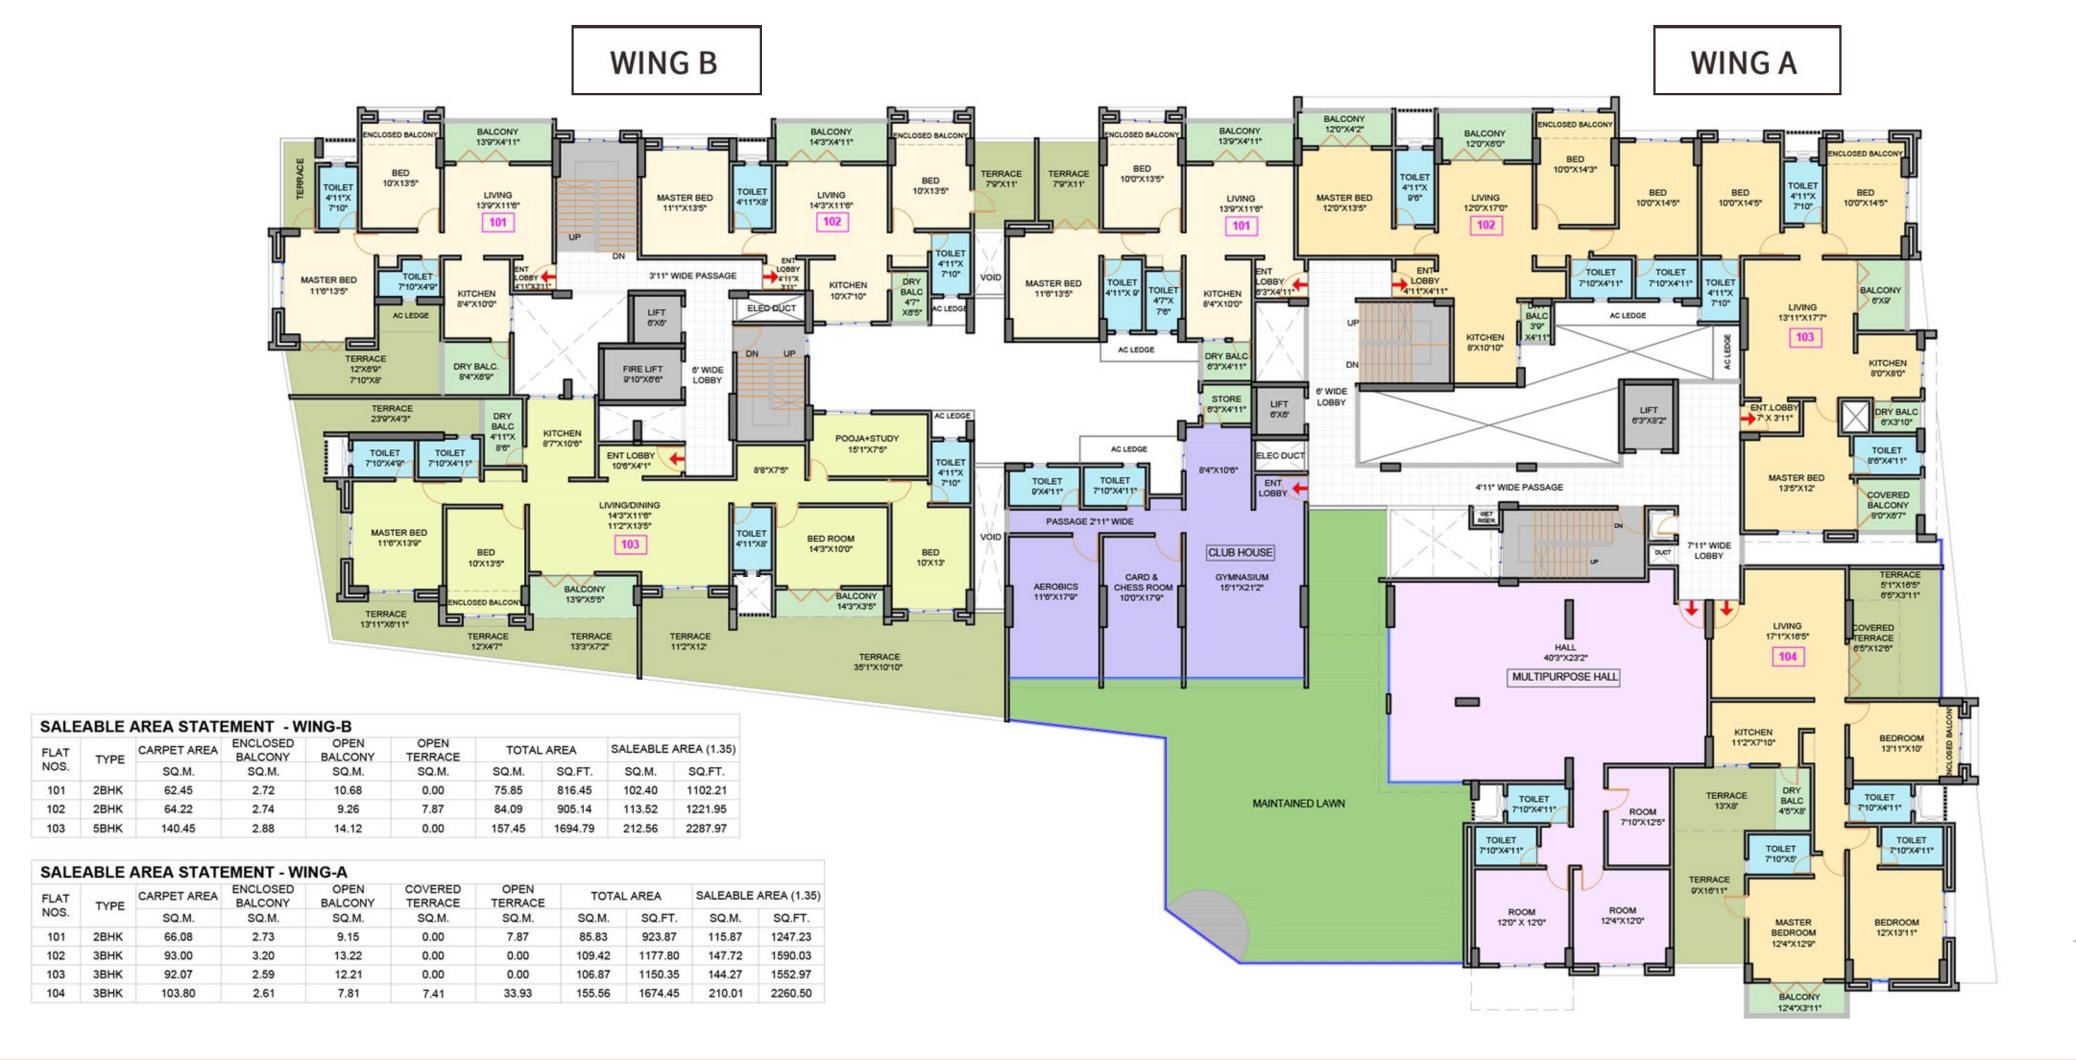

## Unit Plan 1st Floor

## Unit Plan Odd Floor

FLAT

NOS.

501

NOS.

501

502

505

2BHK

2BHK

2BHK

2BHK

2BHK

3BHK

**3BHK** 

3BHK

## Unit Plan Even Floor

0.00

13.95

0.00

0.00

109.25

1175.97

147.49

1587.56

95.30

FLAT

NOS.

NOS.

2BHK

2BHK

2BHK

3BHK

3BHK

3BHK

3BHK