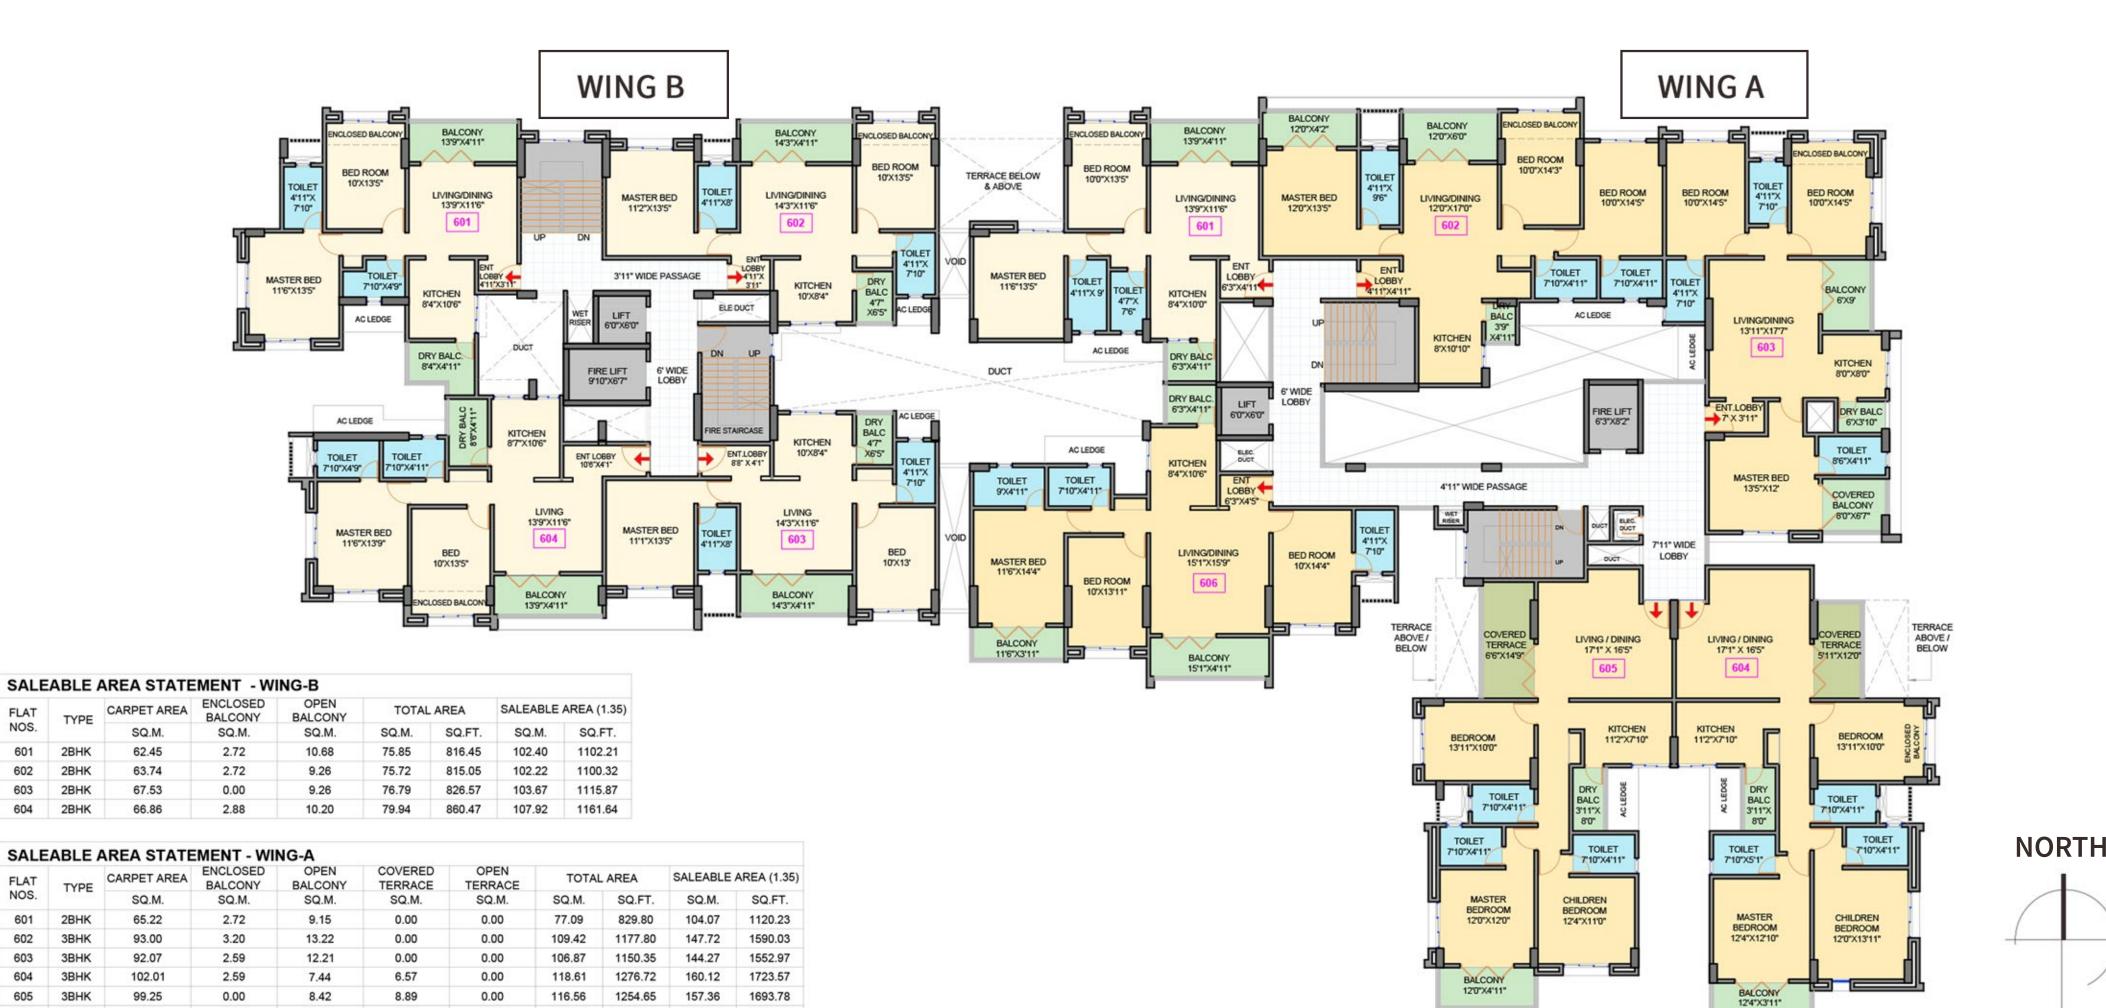

## Unit Plan Even Floor

0.00

13.95

0.00

0.00

109.25

1175.97

147.49

1587.56

95.30

FLAT

NOS.

NOS.

2BHK

2BHK

2BHK

3BHK

3BHK

3BHK

3BHK