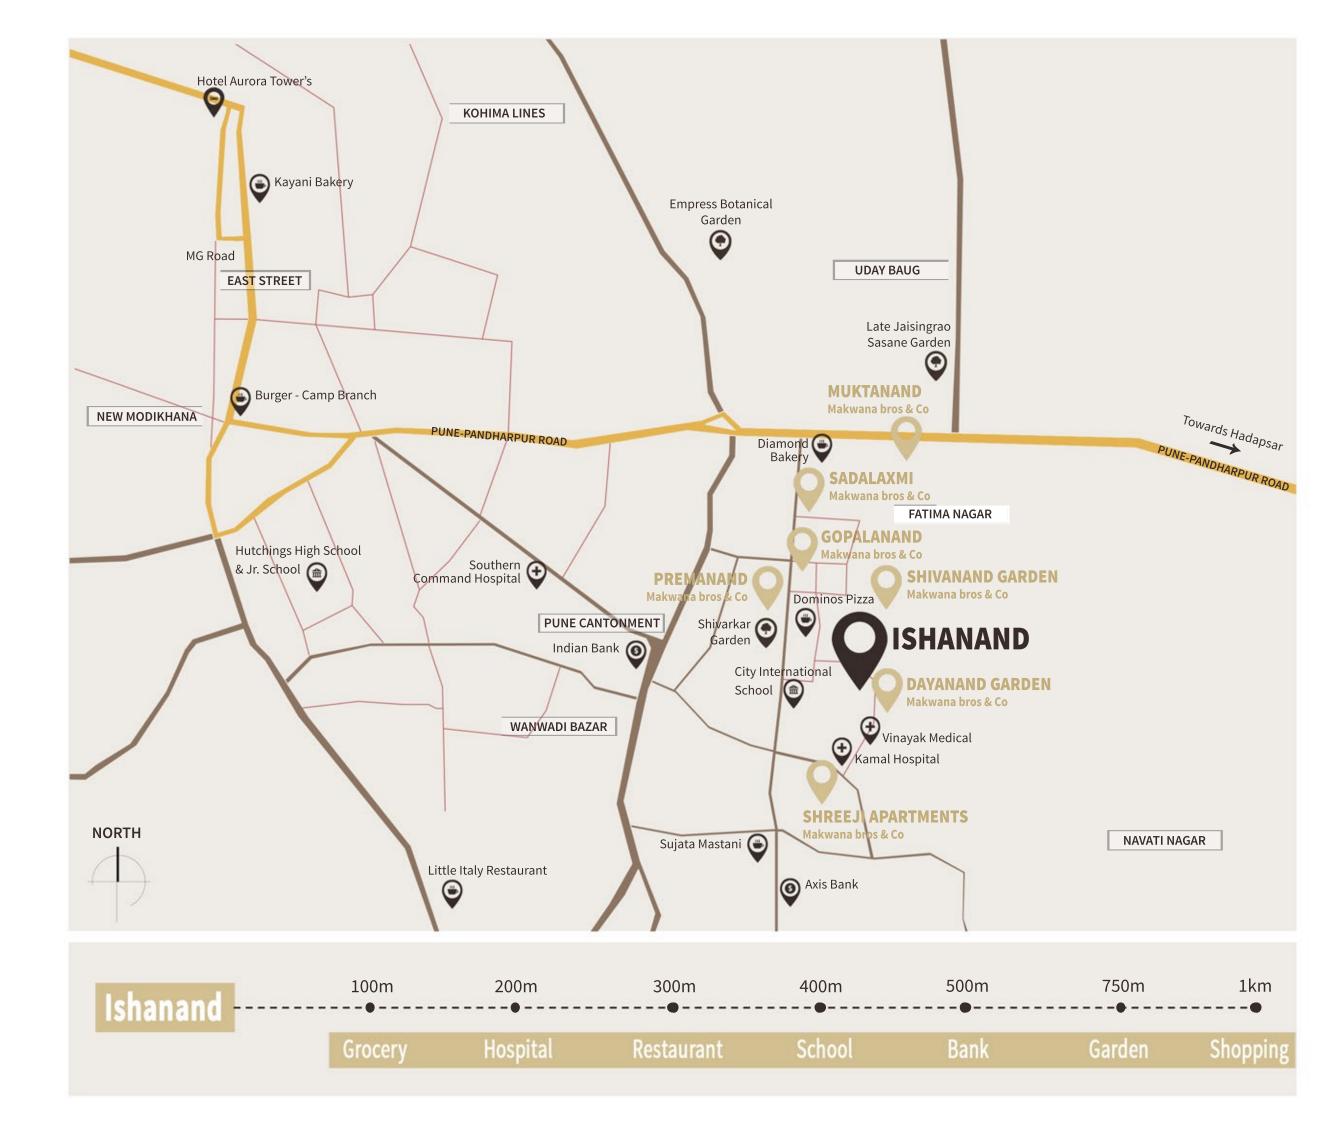

### Wanowrie, the land of opportunities!

Wanowrie, the land of opportunities has the advantage of being strategicaly located, It is in proximity to other prominent areas such as, MG Road, NIBM Road and Fatima Nagar. It is a cosmopolitan locality with well-maintained defence enclaves, sprawling greenery and clean roads. Wanowrie is renowned for its youth hangouts, shopping malls and restaurants. Life here is further enhanced by the presence of all major banks, hospitals and reputed schools like St. Mary's & Bishop's. Wanowrie is textbook example of a flourishing social infrastructure.

A WALK AWAY FROM ALL YOU NEED!

The planning of Ishanand was made sure to have ultra modern, aesthetically pleasing homes with **intelligent space planning** by renowned architects for maximum comfort. The location of the project is undoubtedly a cherry on the top with day to day human needs at a distance of hop, skip and jump!

## Convenience

When you're located in the heart of Wanowrie, you have the advantage of being in proximity to other prominent areas & get the day to day human needs at a distance of hop, skip and jump!