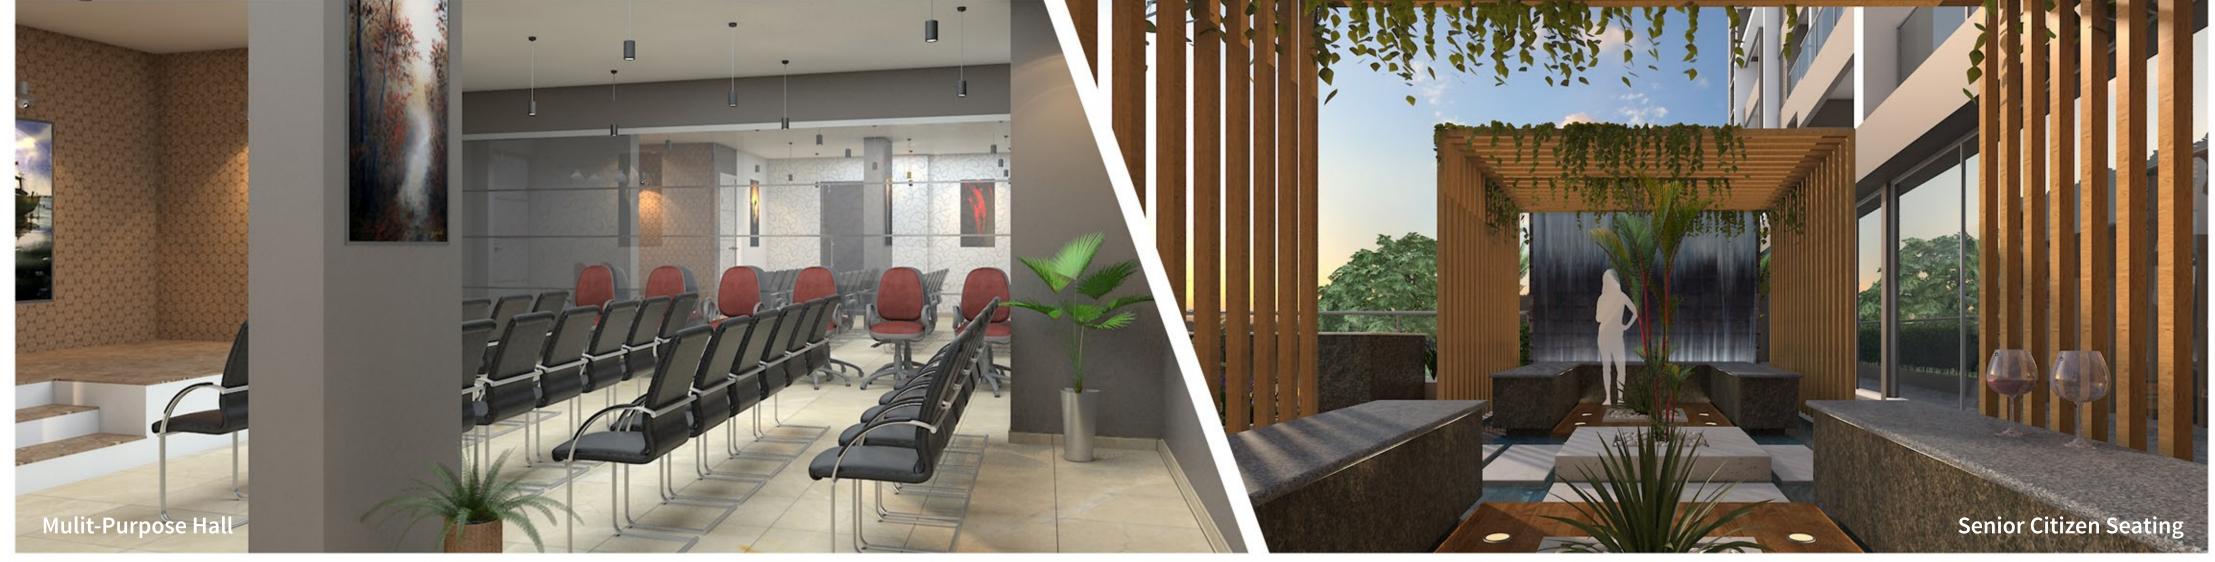

### • ENTERTAINMENT

Urban Katta

Toddlers Play Area

Indoor games

Club House

Table Tennis Room

Cards & Chess Room

Campfire Area

Senior Citizen Seating

Party Lawn

Multi-Purpose Hall

Office/Conference Room