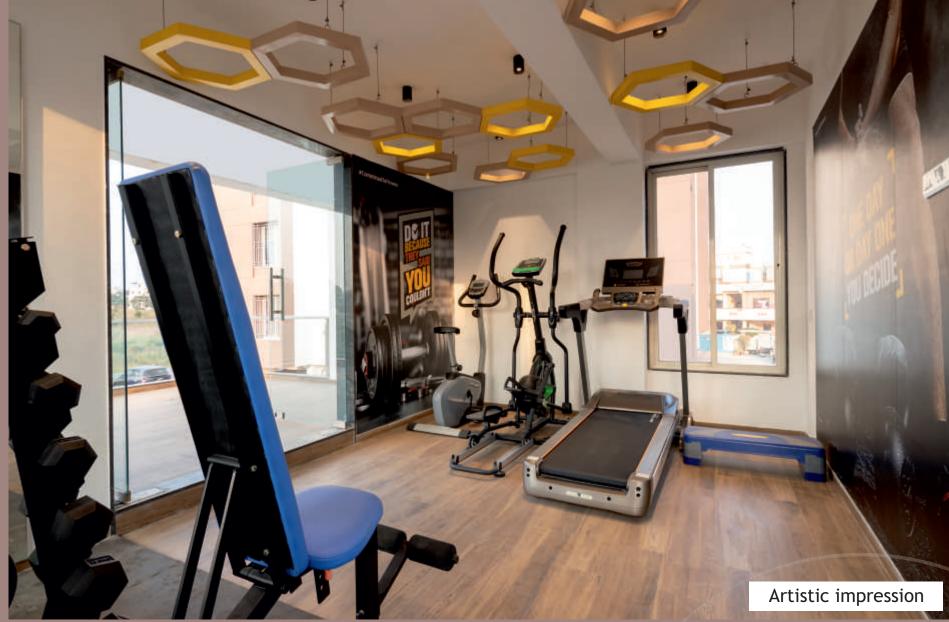

## Lifelone Happiness Beeins...

Image is for a representation purpose only

























Party lawn with buffet area



• Children's play area



• Landscaped garden with Gazebo



Solar Water Heating System



• Designer sit out

• CCTV in premises



Security Cabin



• Tree plantation

• Rain water harvesting



Ample Lighting for Common Area













Digital lock





• AC in master bedroom



• LED tube light and fan fitting in each flat



Piped gas provision



Modular kitchen with trolley, Chimney & Cook top



• RO Water purifier





TOWERING ELEGANCE THAT DEFINE YOUR STATUS

DELIGHTFUL ROOFTOP LOUNGE, DOTTED WITH THE GREENS.







# Specifications The lifestyle enhancers...

### PLANNING THAT ADDS LIFE TO ROUTINE



### Structure

• Earthquake resistant RCC framed structure



### Brickwork

• Light weight 'AAC' block work internally & externally