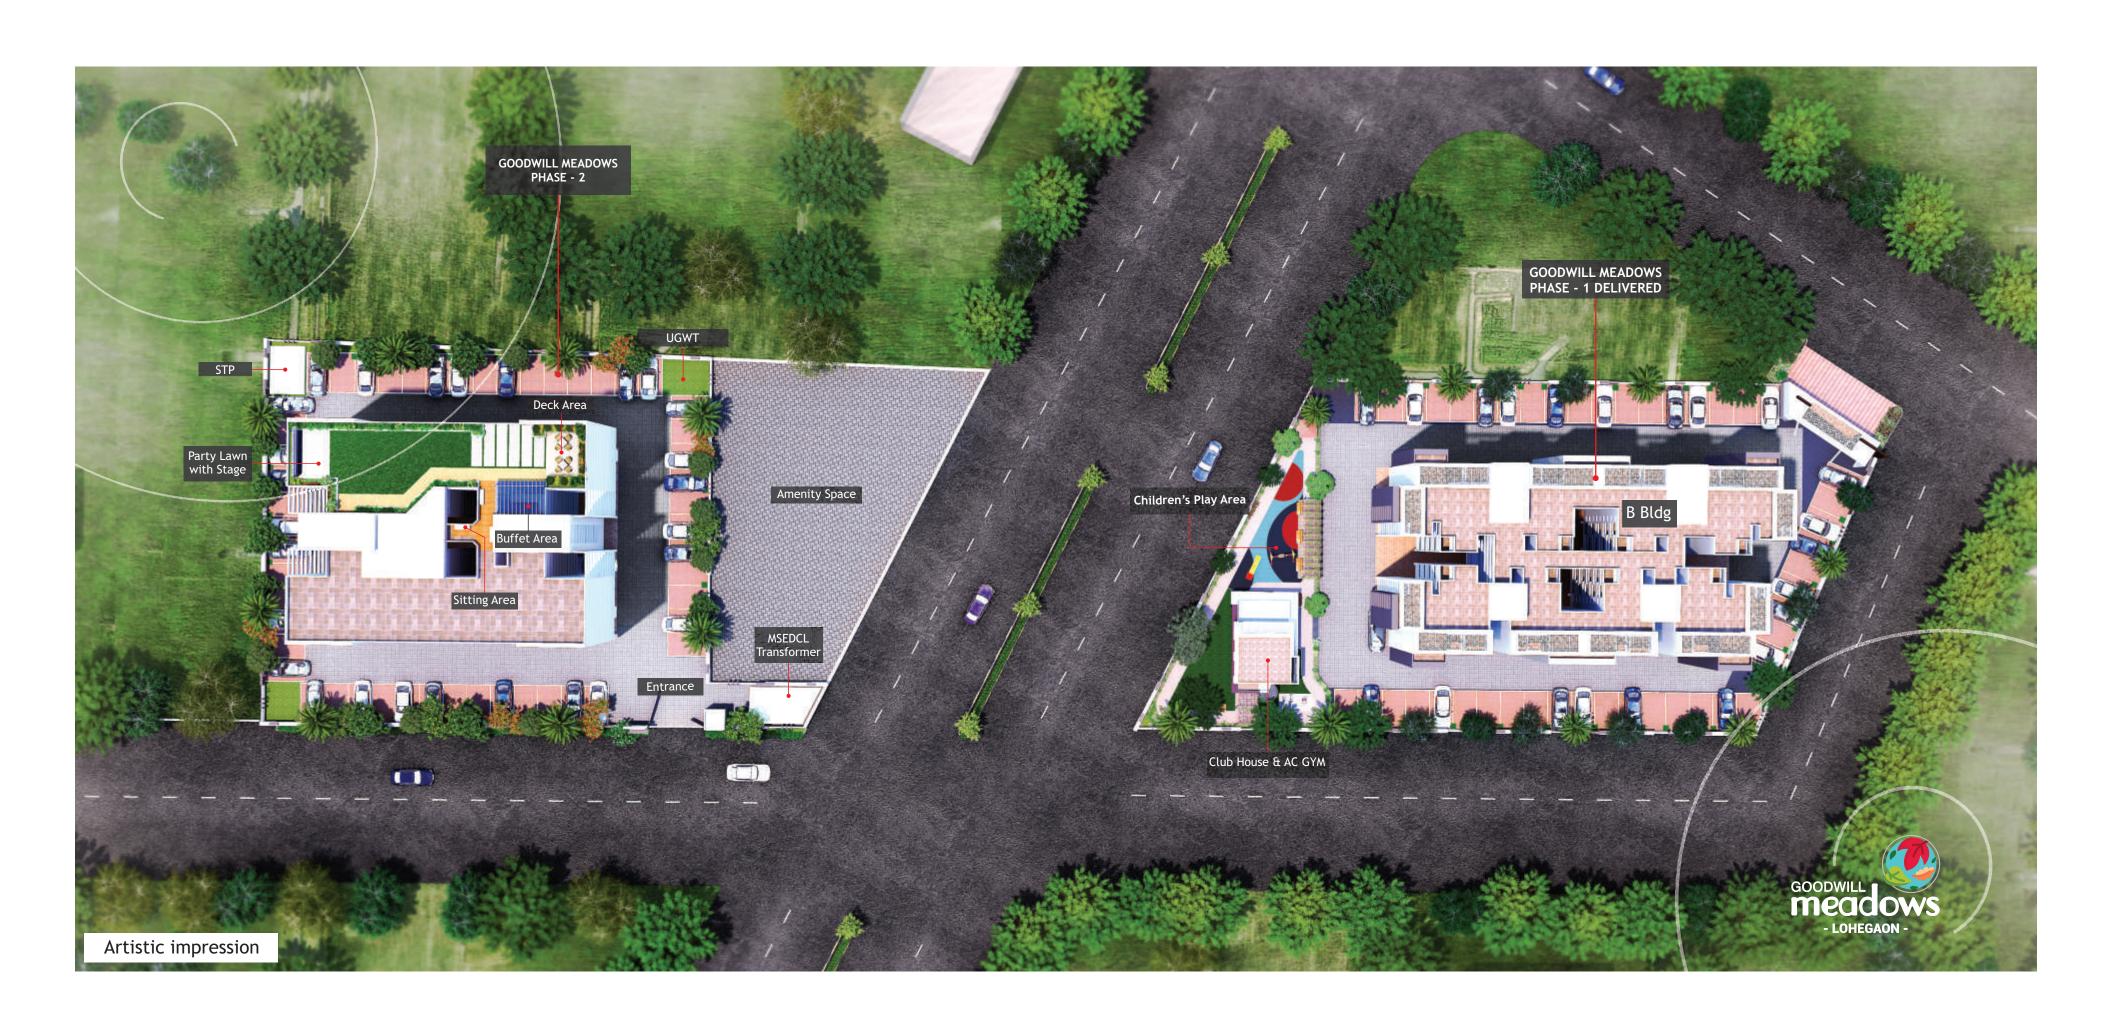

## Lifelone Happiness Beeins...

Image is for a representation purpose only

Party lawn with buffet area

• Children's play area

• Landscaped garden with Gazebo

Solar Water Heating System

• Designer sit out

• CCTV in premises

Security Cabin

• Tree plantation

• Rain water harvesting

Ample Lighting for Common Area

Digital lock

• AC in master bedroom

• LED tube light and fan fitting in each flat

Piped gas provision

Modular kitchen with trolley, Chimney & Cook top

• RO Water purifier

TOWERING ELEGANCE THAT DEFINE YOUR STATUS

DELIGHTFUL ROOFTOP LOUNGE, DOTTED WITH THE GREENS.

### Common Area Amenities & Facilities

- Entrance gate with security cabin compound wall
- LED fixtures for common area
- Internal tremix concrete roads
- STP as per statutory requirements.
- STP recycled water for gardening and flushing.