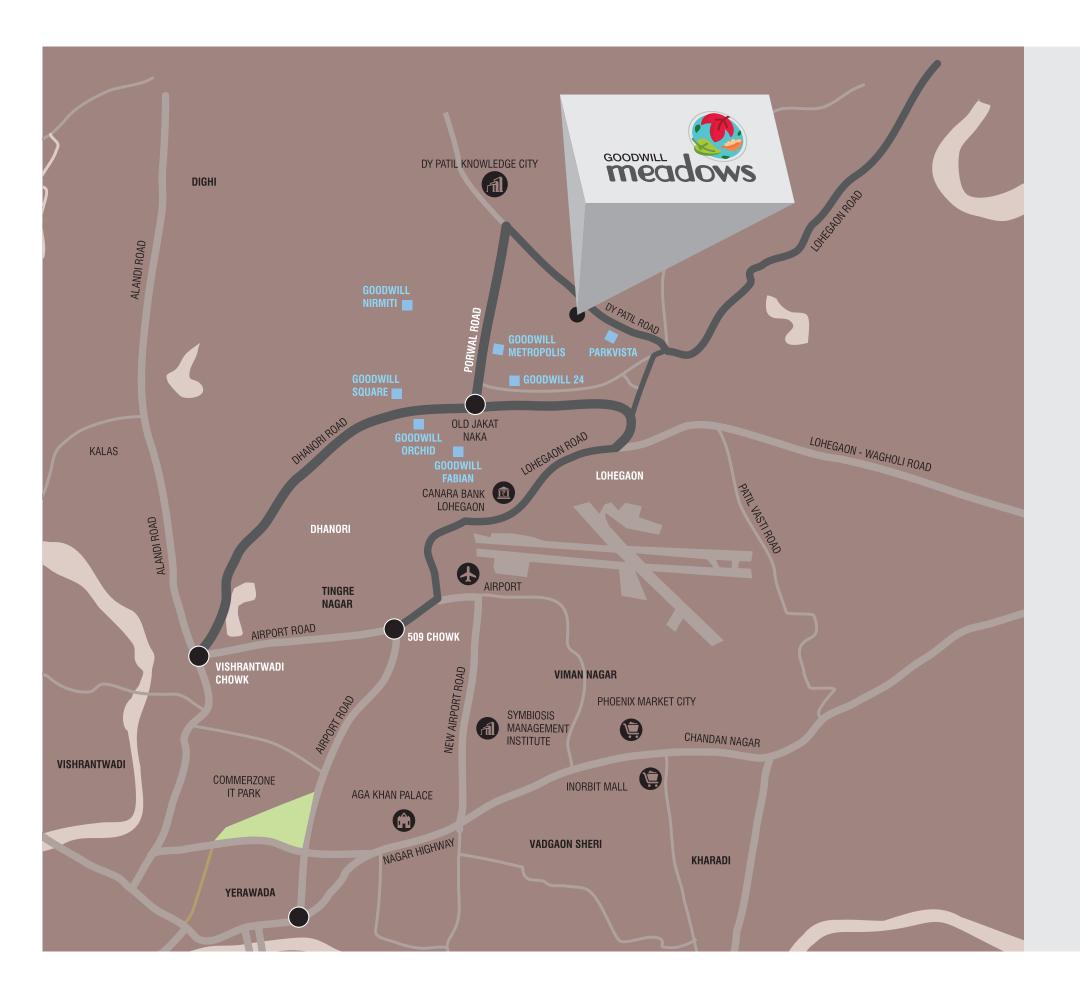

### STAY CONNECTED TO EXCITEMENT AND CONVENIENCE.

Goodwill meadows enjoys proximity to happening areas like Kharadi, Viman nagar, Kalyani nagar making your weekends vibrant and fun-filled. Workspaces, restaurants, hospitals, airport, school, colleges, & malls being at a convenient distance make life a cakewalk.

One #smartsoch can indeed bring so many delights in life.

| • D. Y. Patil Knowledge City | 2 Km   | Commerzone IT Park                | 6.8 Km |
|------------------------------|--------|-----------------------------------|--------|
| Canara Bank, Lohegaon        | 3 Km   | Kalyani Nagar                     | 7 Km   |
| K.V. Lohegaon Road           | 3.2 Km | <ul> <li>Koregaon Park</li> </ul> | 9 Km   |
| • Airport                    | 3.8 Km | • EON IT Park                     | 10 Km  |
| • 509 Chowk                  | 4.1 Km | MIT (Alandi)                      | 10 Km  |
| Viman Nagar                  | 5 Km   | • M. G. Road                      | 11 Km  |
| Vishrantwadi Chowk           | 6 Km   | • Pune Station                    | 11 Km  |
| Phoenix Market City          | 6 Km   | Shivaji Nagar                     | 12 Km  |

Disclaimer: Distances are tentative and approximate.

Subject to road and infrastructure facilities provided by the concerned authorities