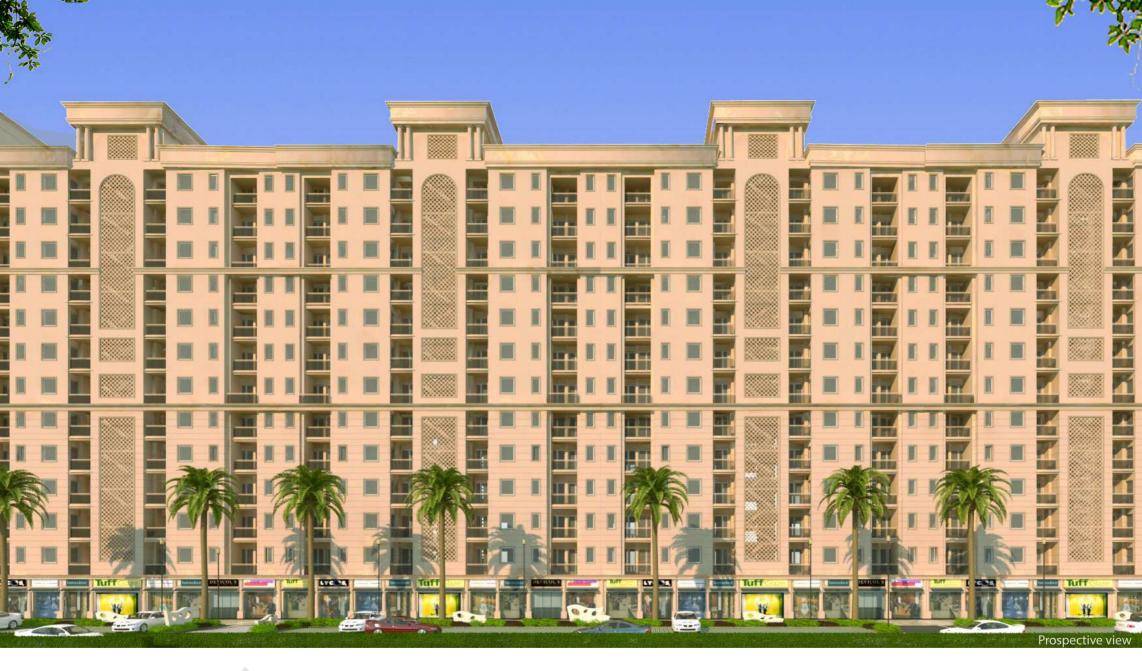

Prospective view

Contraction of the second seco

FADEOUT

(2985 /9'-9")

BED ROOM 1 2985X3045

(9'-9"X10'-0")

3045 /10'-0")

TOILET-2 1850X1410 (6'-3"X4'-7.5")