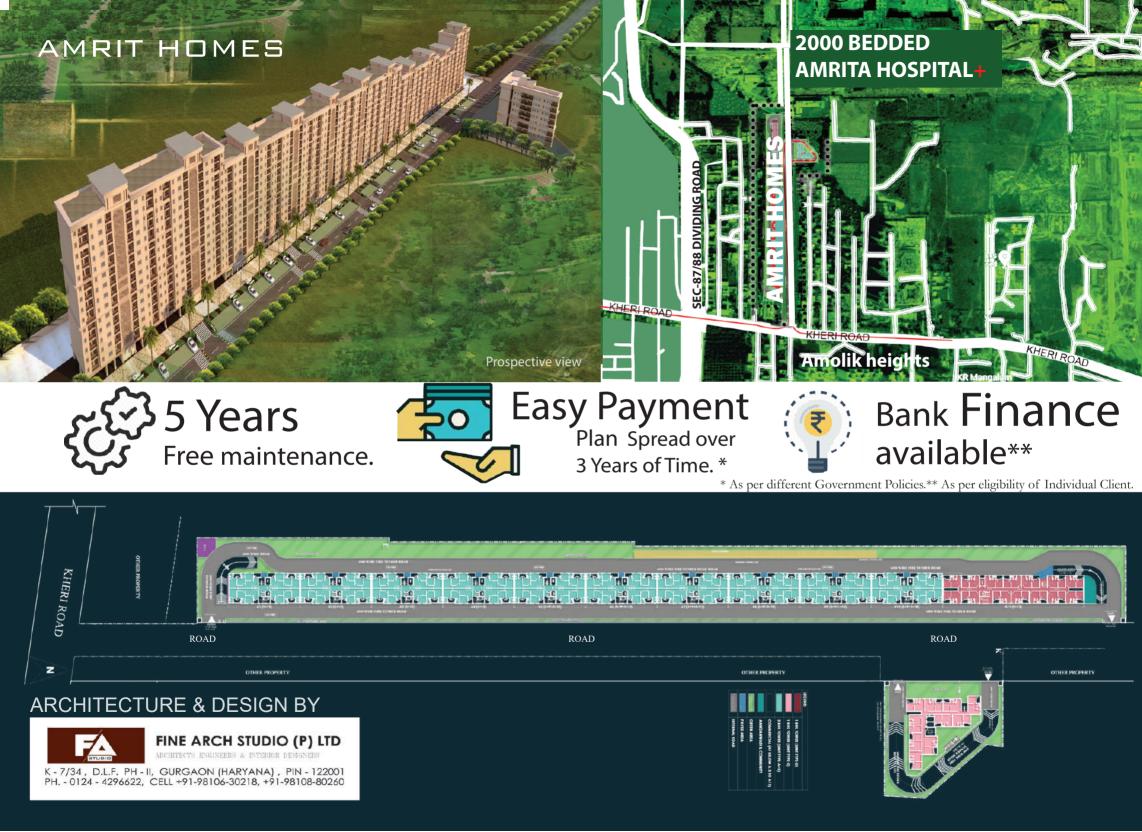

Prospective view

Contraction of the second seco

FADEOUT

(2985 /9'-9")

BED ROOM 1 2985X3045

(9'-9"X10'-0")

3045 /10'-0")

TOILET-2 1850X1410 (6'-3"X4'-7.5")

SITE OFFICE - MAIN KHERI ROAD, SECTOR-88, GREATER FARIDABAD

## AMRIT HOMES

SUDARSHAN BUILDTECH PVT. LTD.

SITE DFFICE - MAIN KHERI ROAD, SECTOR-88, GREATER FARIDABAD CONTACT - 8178616007 EMAIL:- amrithomes.sud@gmail.com