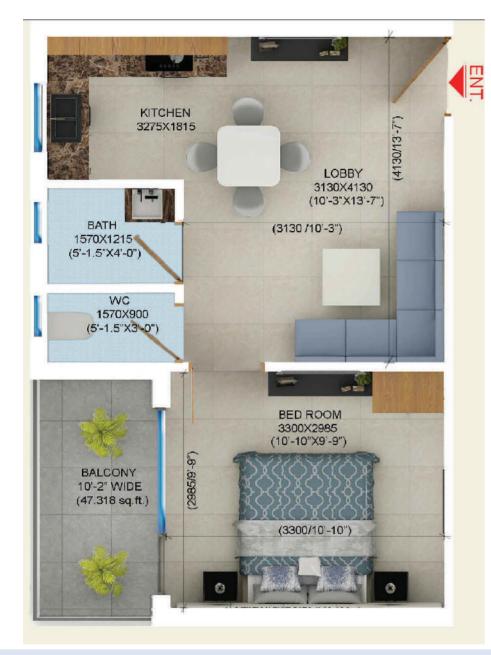

## 1 BHK TYPE - D Balcony Area =

Unit Carpet Area = 325.718 sq.ft.(30.26 sq.mt.)

Balcony Area = 47.318 sq.ft.(4.396 sq.mt.)

Total Built-up Area = 413.00 sq.ft.(38.368 sq.mt.) 1BHKTYPE - EBalcony Area =47.318 sq.ft.(4Unit Carpet Area =Total Built-up A

Unit Carpet Area = 329.593 sq.ft.(30.62 sq.mt.) Balcony Area = 47.318 sq.ft.(4.396 sq.mt.) Total Built-up Area = 416.818 sq.ft.(38.723 sq.mt.)

Disclaimer : Unit plans are not on scale. In the interest of maintaining high standards, layout, dimensions, specifications and features are indicative and are subject to change as decided by the company or by competent authority.