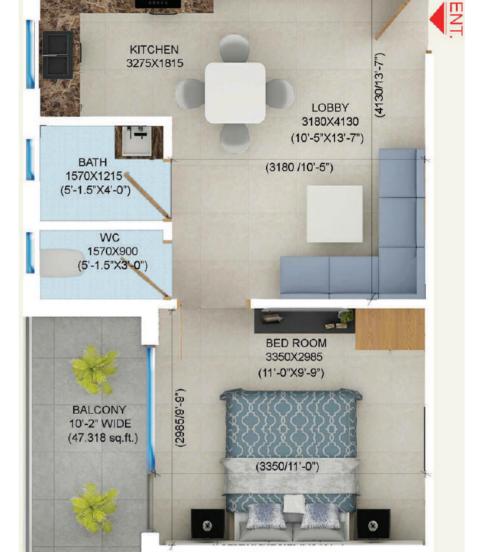

## 1 BHK TYPE - D Balcony Area =

Unit Carpet Area = 325.718 sq.ft.(30.26 sq.mt.)

Balcony Area = 47.318 sq.ft.(4.396 sq.mt.)

Total Built-up Area = 413.00 sq.ft.(38.368 sq.mt.) 1BHKTYPE - EBalcony Area =47.318 sq.ft.(4Unit Carpet Area =Total Built-up A

Unit Carpet Area = 329.593 sq.ft.(30.62 sq.mt.) Balcony Area = 47.318 sq.ft.(4.396 sq.mt.) Total Built-up Area = 416.818 sq.ft.(38.723 sq.mt.)

Disclaimer : Unit plans are not on scale. In the interest of maintaining high standards, layout, dimensions, specifications and features are indicative and are subject to change as decided by the company or by competent authority.