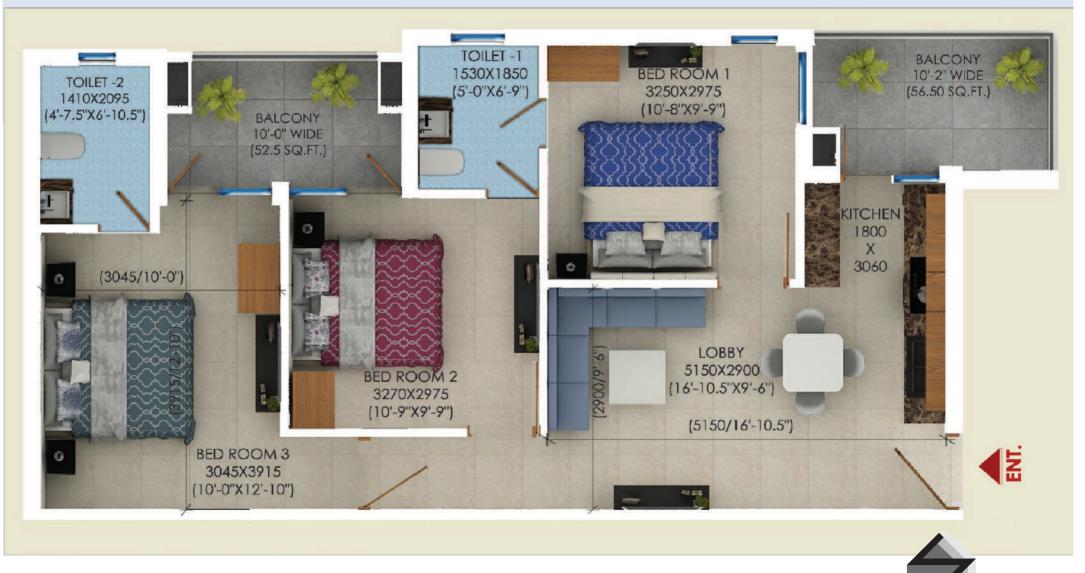

SUDARSHAN BUILDTECH PVT. LTD.

Disclaimer : Unit plans are not on scale. In the interest of maintaining high standards, layout, dimensions, specifications and features are indicative and are subject to change as decided by the company or by competent authority.

## AMRIT HOMES **3BHK** TYPE - B

Unit Carpet Area = 642.395 sq.ft.(59.68 sq.mt.) Balcony Area = 109.00 sq.ft.(10.126 sq.mt.)

Total Built-up Area = 816.65 sq.ft.(75.868 sq.mt.)



Disclaimer : Unit plans are not on scale. In the interest of maintaining high standards, layout, dimensions, specifications and features are indicative and are subject to change as decided by the company or by competent authority.

SUDARSHAN BUILDTECH PVT. LTD.





-

## 1 BHK TYPE - D Balcony Area =

Unit Carpet Area = 325.718 sq.ft.(30.26 sq.mt.)

Balcony Area = 47.318 sq.ft.(4.396 sq.mt.)

Total Built-up Area = 413.00 sq.ft.(38.368 sq.mt.) 1BHKTYPE - EBalcony Area =47.318 sq.ft.(4Unit Carpet Area =Total Built-up A

Unit Carpet Area = 329.593 sq.ft.(30.62 sq.mt.) Balcony Area = 47.318 sq.ft.(4.396 sq.mt.) Total Built-up Area = 416.818 sq.ft.(38.723 sq.mt.)

Disclaimer : Unit plans are not on scale. In the interest of maintaining high standards, layout, dimensions, specifications and f