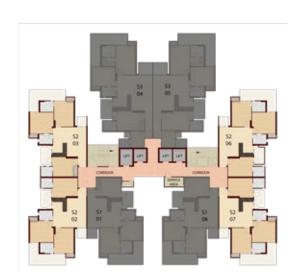

ving.



# EXPERIENCE EXCLUSIVITY



- Entry/Exit Gate
- Water Feature with Spouts
- Tower/Club Drop-Off
- Mound with Plantation
- Pathway/Jogging Track
- Bamboo Trail
- Lawn
- Party Lawn
- Badminton Court
- Outdoor Sitting
- Half Basketball Court

- Cricket Net Practice
- Table Tennis
- Hop Scotch
- Senior Citizen's Sitting Area
- Religious Place
- Kids Play Area
- Skating Rink
- Open Air Theatre (OAT)
- Palm Court
- Boundary Plantation

## TYPE: S-I





- 3 BEDROOMS
- LIVING
- DINING
- KITCHEN
- 2 TOILETS
- 3 BALCONIES



## **TULIP TOWER**FLAT NO.: 09, 17



#### **ORCHID TOWER**

FLAT NO.: 01, 08



## TYPE: S-II





- 3 BEDROOMS
- LIVING
- DINING
- KITCHEN
- 3 TOILETS
- 3 BALCONIES



#### **TULIP TOWER**

FLAT NO.: 10, 11, 15, 16



#### **ORCHID TOWER**

FLAT NO.: 02, 03, 06, 07



# 

### TYPE: S-III

CARPET AREA= 100 SQ. MTR. (1076 SQ. FT.)

BALCONY AREA= 25.22 SQ. MTR. (271 SQ. FT.)

EXT. WALL AND COLUMNS= 10.16 SQ. MTR. (109 SQ. FT.)

COMMON AREA= 29.63 SQ. MTR. (319 SQ. FT.)

TOTAL AREA= 165.01 SQ. MTR. (1775 SQ. FT.)



- 3 BEDROOMS
- LIVING
- DINING
- KITCHEN
- 4 TOILETS
- DRESS
- STUDY ROOM
- 3 BALCONIES



## **TULIP TOWER**FLAT NO.: 12, 14



#### **ORCHID TOWER**

FLAT NO.: 04, 05







## SPECIFICATIONS

#### **STRUCTURE**

Earthquake resistant frame structure with shear walls, and all internal and external walls are of RCC (no brickwork and plaster), using international construction technology designed by experienced structural engineers and proof checked by reputed engineering college.

#### **FLOORING**

- Digital vitrified tiles (600 x1200 mm) in l