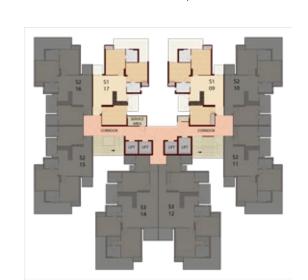

## TYPE: S-I

- 3 BEDROOMS
- LIVING
- DINING
- KITCHEN
- 2 TOILETS
- 3 BALCONIES

## **TULIP TOWER**FLAT NO.: 09, 17

#### **ORCHID TOWER**

FLAT NO.: 01, 08