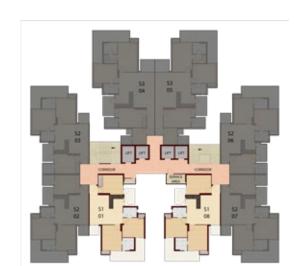

- 3 BEDROOMS
- LIVING
- DINING
- KITCHEN
- 4 TOILETS
- DRESS
- STUDY ROOM
- 3 BALCONIES

## **TULIP TOWER**FLAT NO.: 12, 14

#### **ORCHID TOWER**

FLAT NO.: 04, 05