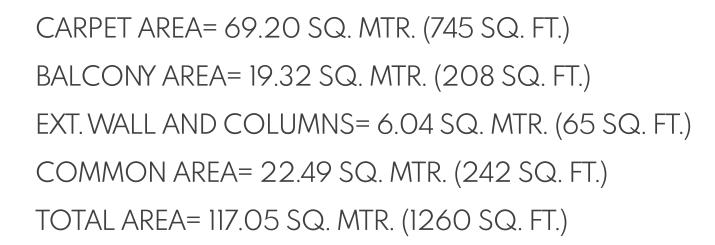

## TYPE: S-II

- 3 BEDROOMS
- LIVING
- DINING
- KITCHEN
- 3 TOILETS
- 3 BALCONIES

#### **TULIP TOWER**

FLAT NO.: 10, 11, 15, 16

#### **ORCHID TOWER**

FLAT NO.: 02, 03, 06, 07