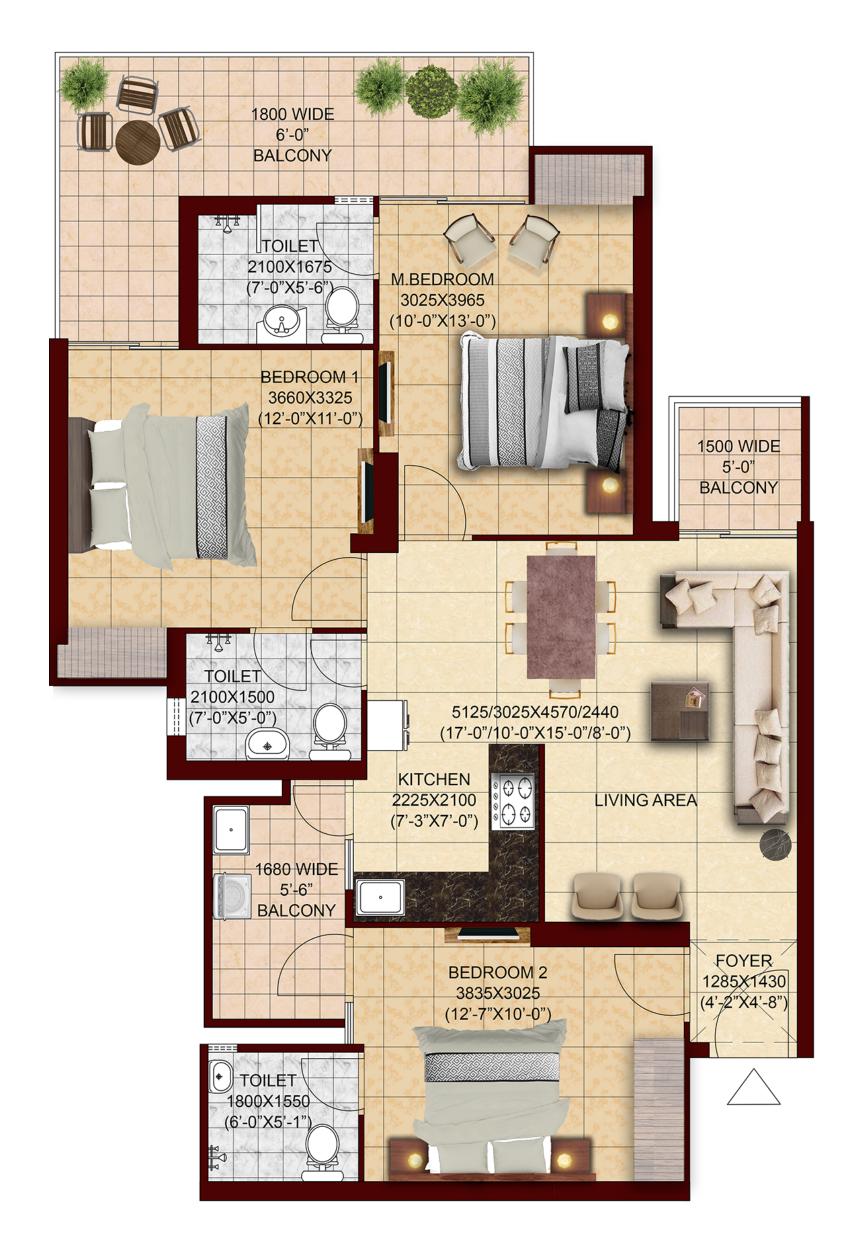

## TYPE: S-II

- 3 BEDROOMS
- LIVING
- DINING
- KITCHEN
- 3 TOILETS
- 3 BALCONIES

#### **TULIP TOWER**

FLAT NO.: 10, 11, 15, 16

#### **ORCHID TOWER**

FLAT NO.: 02, 03, 06, 07