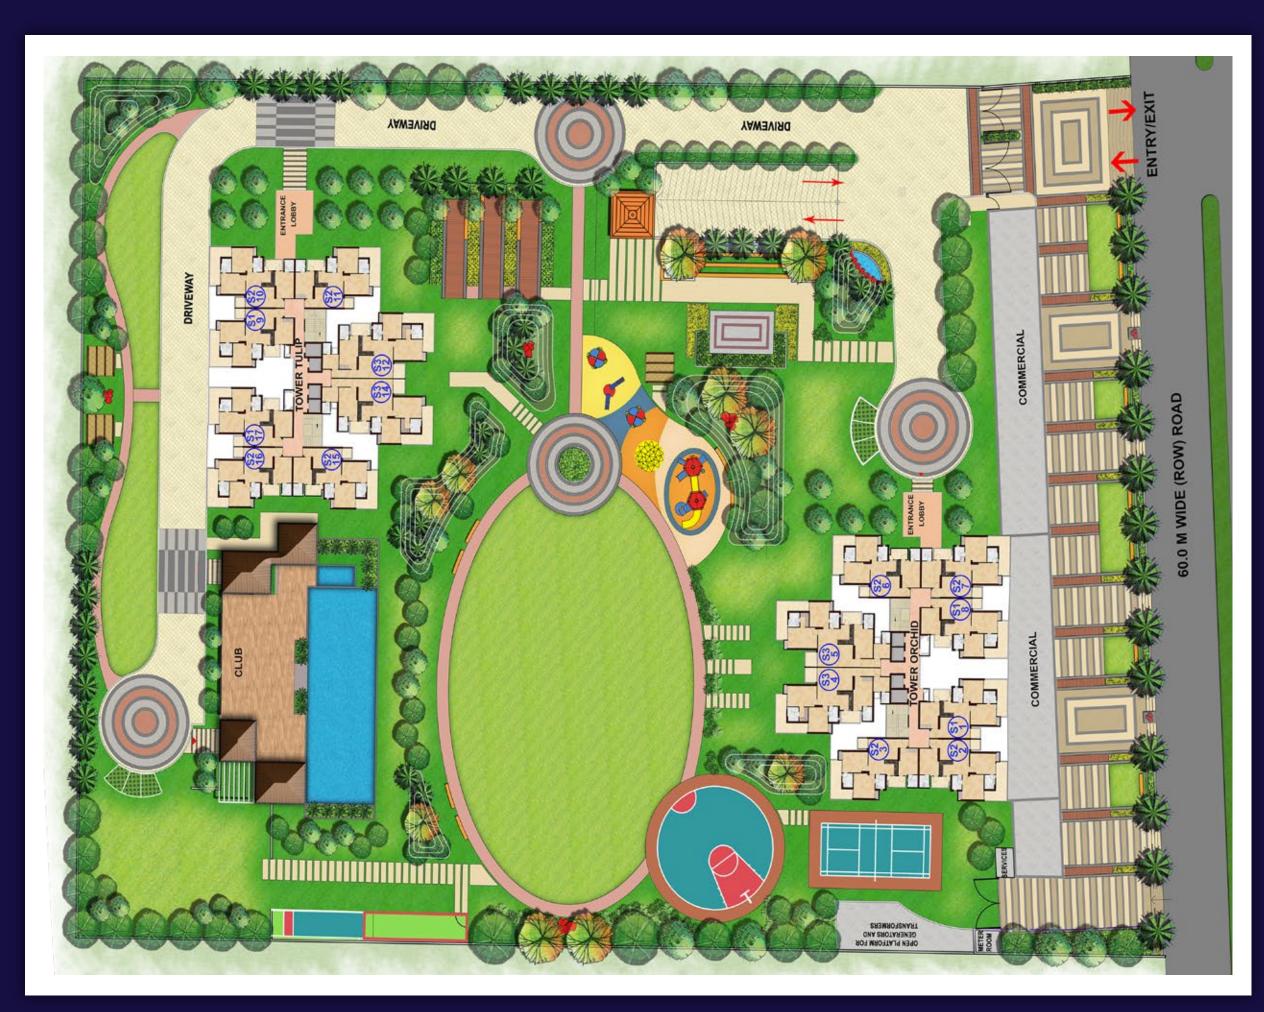

# EXPERIENCE EXCLUSIVITY

- Entry/Exit Gate
- Water Feature with Spouts
- Tower/Club Drop-Off
- Mound with Plantation
- Pathway/Jogging Track
- Bamboo Trail
- Lawn
- Party Lawn
- Badminton Court
- Outdoor Sitting
- Half Basketball Court

- Cricket Net Practice
- Table Tennis
- Hop Scotch
- Senior Citizen's Sitting Area
- Religious Place
- Kids Play Area
- Skating Rink
- Open Air Theatre (OAT)
- Palm Court
- Boundary Plantation