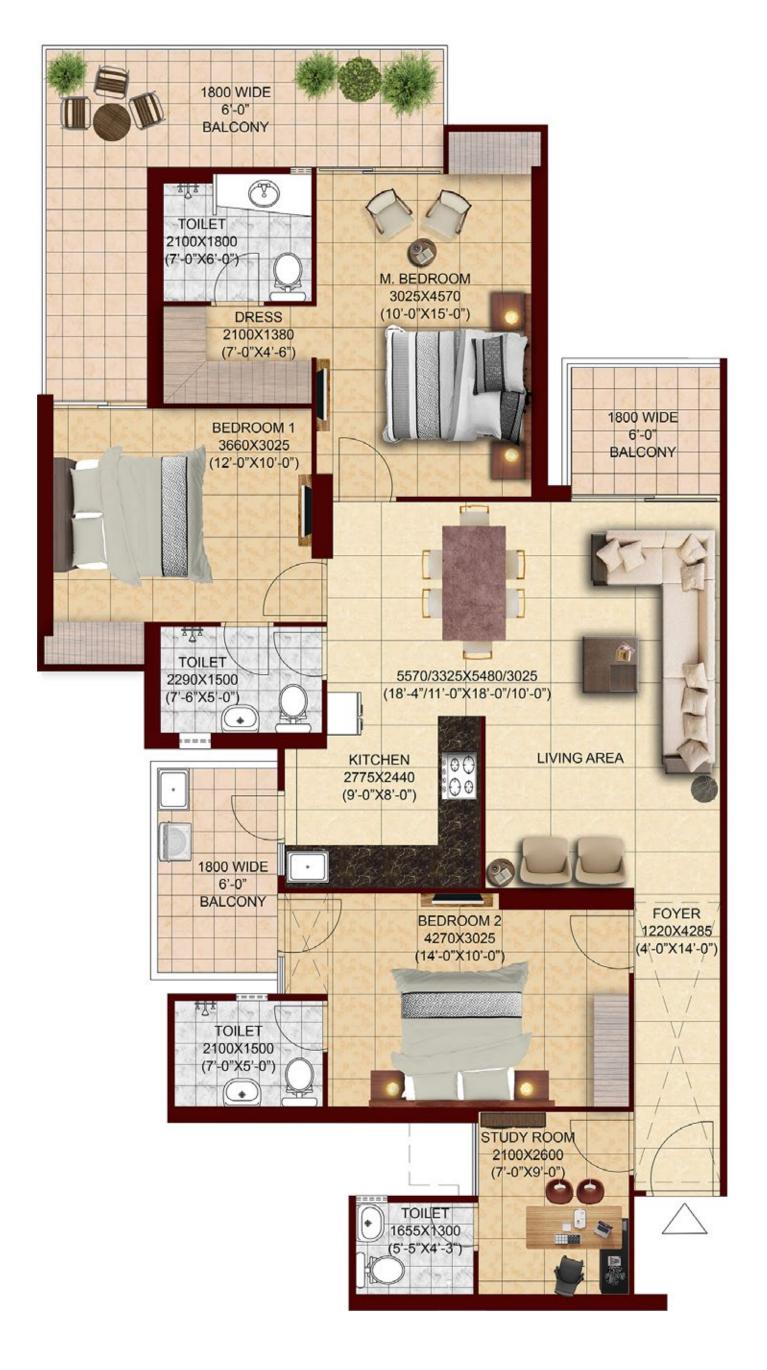

### TYPE: S-III

CARPET AREA= 100 SQ. MTR. (1076 SQ. FT.)

BALCONY AREA= 25.22 SQ. MTR. (271 SQ. FT.)

EXT. WALL AND COLUMNS= 10.16 SQ. MTR. (109 SQ. FT.)

COMMON AREA= 29.63 SQ. MTR. (319 SQ. FT.)

TOTAL AREA= 165.01 SQ. MTR. (1775 SQ. FT.)

- 3 BEDROOMS
- LIVING
- DINING
- KITCHEN
- 4 TOILETS
- DRESS
- STUDY ROOM
- 3 BALCONIES

## **TULIP TOWER**FLAT NO.: 12, 14

#### **ORCHID TOWER**

FLAT NO.: 04, 05