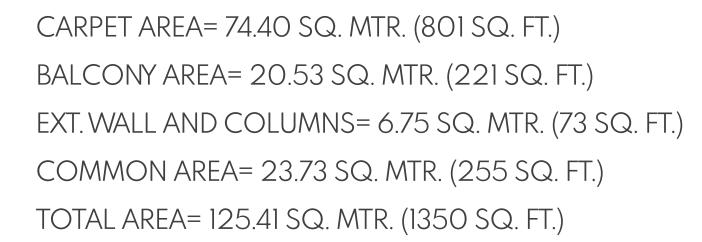

### TYPE: S-III

CARPET AREA= 100 SQ. MTR. (1076 SQ. FT.)

BALCONY AREA= 25.22 SQ. MTR. (271 SQ. FT.)

EXT. WALL AND COLUMNS= 10.16 SQ. MTR. (109 SQ. FT.)

COMMON AREA= 29.63 SQ. MTR. (319 SQ. FT.)

TOTAL AREA= 165.01 SQ. MTR. (1775 SQ. FT.)