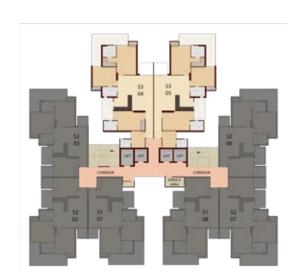

## TYPE: S-I

- 3 BEDROOMS
- LIVING
- DINING
- KITCHEN
- 2 TOILETS
- 3 BALCONIES

## **TULIP TOWER**FLAT NO.: 09, 17

#### **ORCHID TOWER**

FLAT NO.: 01, 08

## TYPE: S-II

- 3 BEDROOMS
- LIVING
- DINING
- KITCHEN
- 3 TOILETS
- 3 BALCONIES

#### **TULIP TOWER**

FLAT NO.: 10, 11, 15, 16

#### **ORCHID TOWER**

FLAT NO.: 02, 03, 06, 07

### TYPE: S-III

CARPET AREA= 100 SQ. MTR. (1076 SQ. FT.)

BALCONY AREA= 25.22 SQ. MTR. (271 SQ. FT.)

EXT. WALL AND COLUMNS= 10.16 SQ. MTR. (109 SQ. FT.)

COMMON AREA= 29.63 SQ. MTR. (319 SQ. FT.)

TOTAL AREA= 165.01 SQ. MTR. (1775 SQ. FT.)

- 3 BEDROOMS
- LIVING
- DINING
- KITCHEN
- 4 TOILETS
- DRESS
- STUDY ROOM
- 3 BALCONIES

## **TULIP TOWER**FLAT NO.: 12, 14

#### **ORCHID TOWER**

FLAT NO.: 04, 05