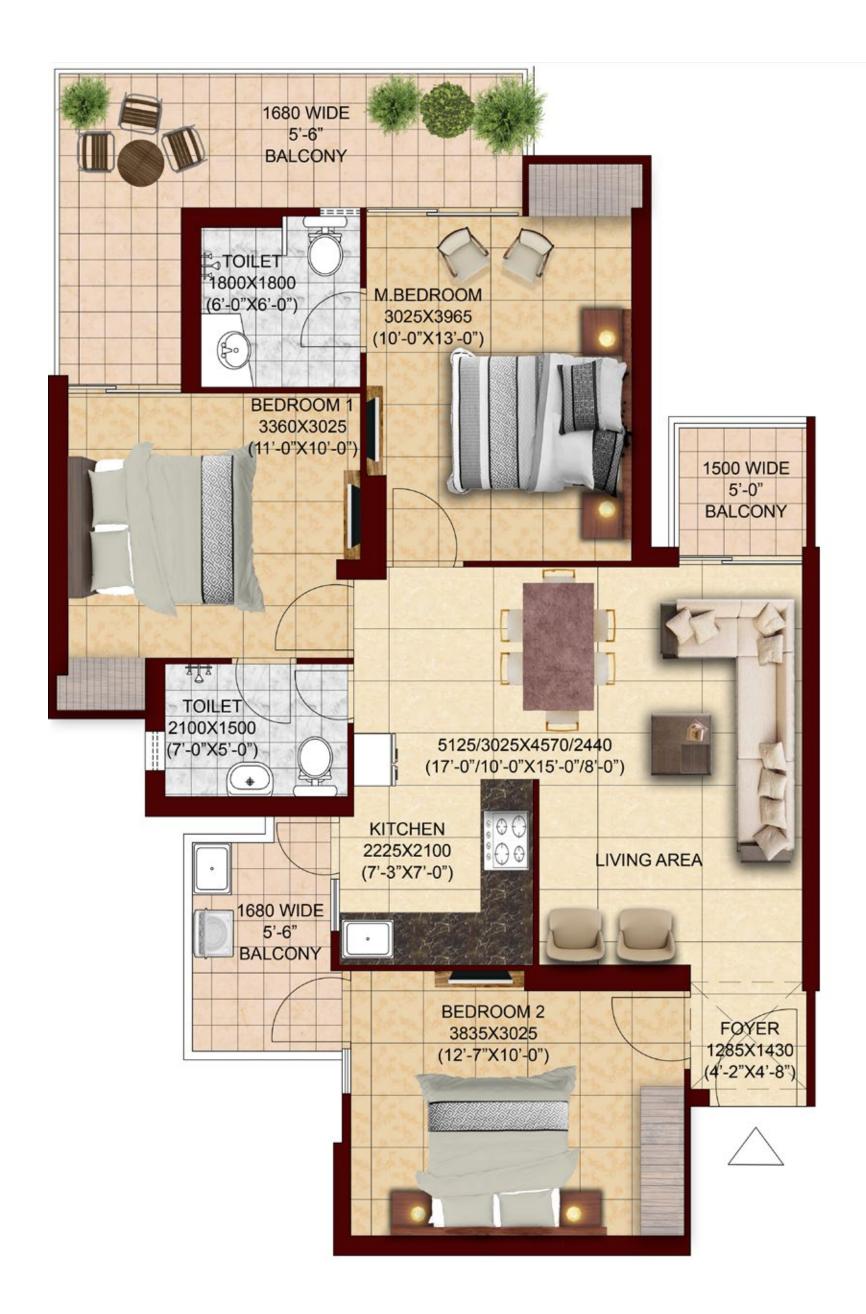

## TYPE: S-II

- 3 BEDROOMS
- LIVING
- DINING
- KITCHEN
- 3 TOILETS
- 3 BALCONIES

#### **TULIP TOWER**

FLAT NO.: 10, 11, 15, 16

#### **ORCHID TOWER**

FLAT NO.: 02, 03, 06, 07