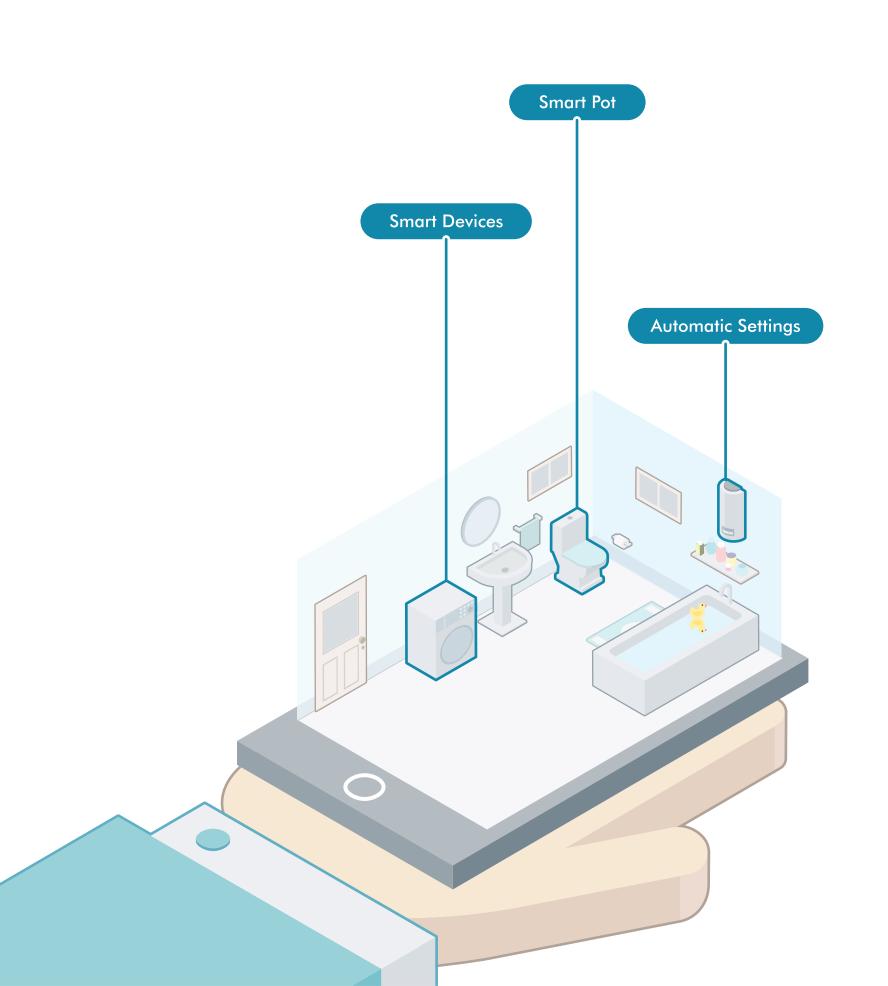

# The Bathroom: Revamped

Wash Your Troubles with Tech Bubbles

Showers are made for thinking. And clensing the negativity out of you.

Our washrooms are equipped with interactive features that allow pre-heating of water, temperature control and a 'smart pot' for maximum convenience. Let us demonstrate.

### A Bathroom that is Convenient

This is the place where you cleanse the negativity out of you. This is also the place where you sit and contemplate life and its meaning.

Cleanse with grace and relax to the maximum with premium flooring and tiling, spacious architecture and automated devices synced to your app for timers and remote control. On the top of it all, the smart seat allows you maximum convenience- adding on to the value of a perfect bathroom!

#### **SMART POT**

The 'smart pot' regulates its temperature before you sit on it, and helps you clean up better with an automated jet. No more gathering up the courage to sit on a frozen seat in winters!

#### **SMART DEVICES**

Smart automation helps you regulate numerous devices for efficient power usage.

#### **AUTOMATIC SETTINGS**

Let your home heat up water to the perfect temperature for you while you're on your way back from work, and as you wake up. Waiting never compliments relaxation, after all!