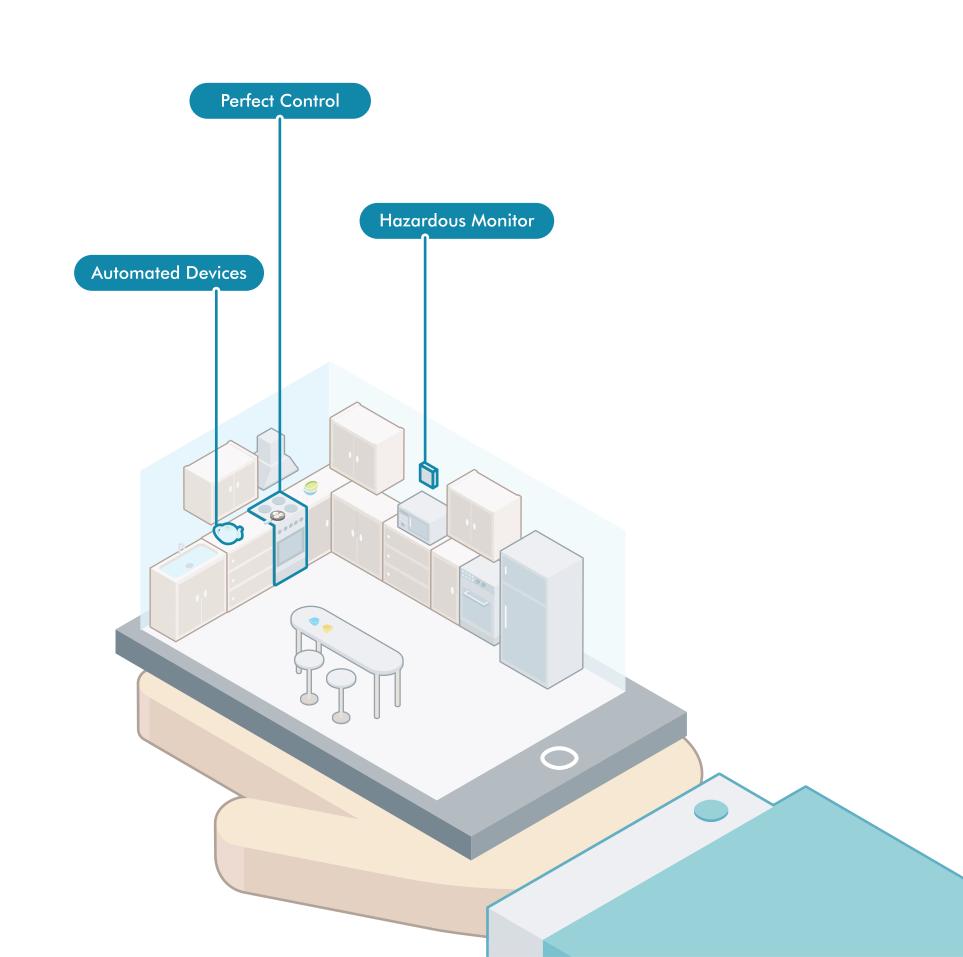

#### A Kitchen that Assists you

From the relaxation of cooking a meal to midnight snacking- this is a mother's laboratory as much as it is a child's fantasyland.

This is where convenience and hygiene meet- with the facility of automating devices to heat your food and regulate themselves for efficient power use, to UV cleaning and automated garbage disposal.

#### **AUTOMATED DEVICES**

Let the house greet you with your morning essentials made by our automated devices.

#### PERFECT CONTROL

Use automation synced with T-HOMES app to ensure you don't leave any devices running as you rush out for work. Humans can make mistakes, after all!

#### HAZARDOUS MONITORING

Let the kitchen recommend you breathers in between cooking to ensure your health is maintained