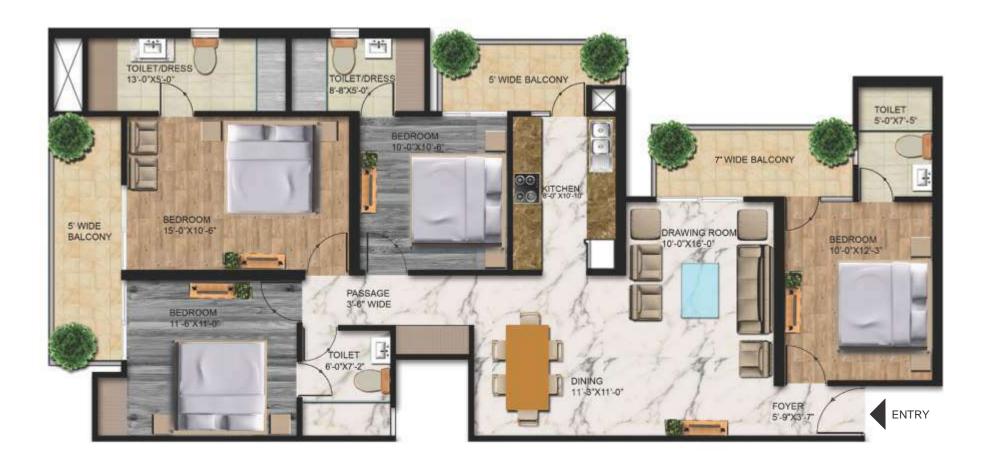

## Mark I

#### Floor Plan

5 Bedrooms, 6 Washrooms, 1 Hall, 1 Kitchen & Balconies

SUPER AREA 3525 SQ.FT. (327.48 SQ.MT.)

USABLE AREA 2670 SQ.FT. (248.05 SQ.MT.)

CARPET AREA 2000.311 SQ.FT. (185.835 SQ.MT.)