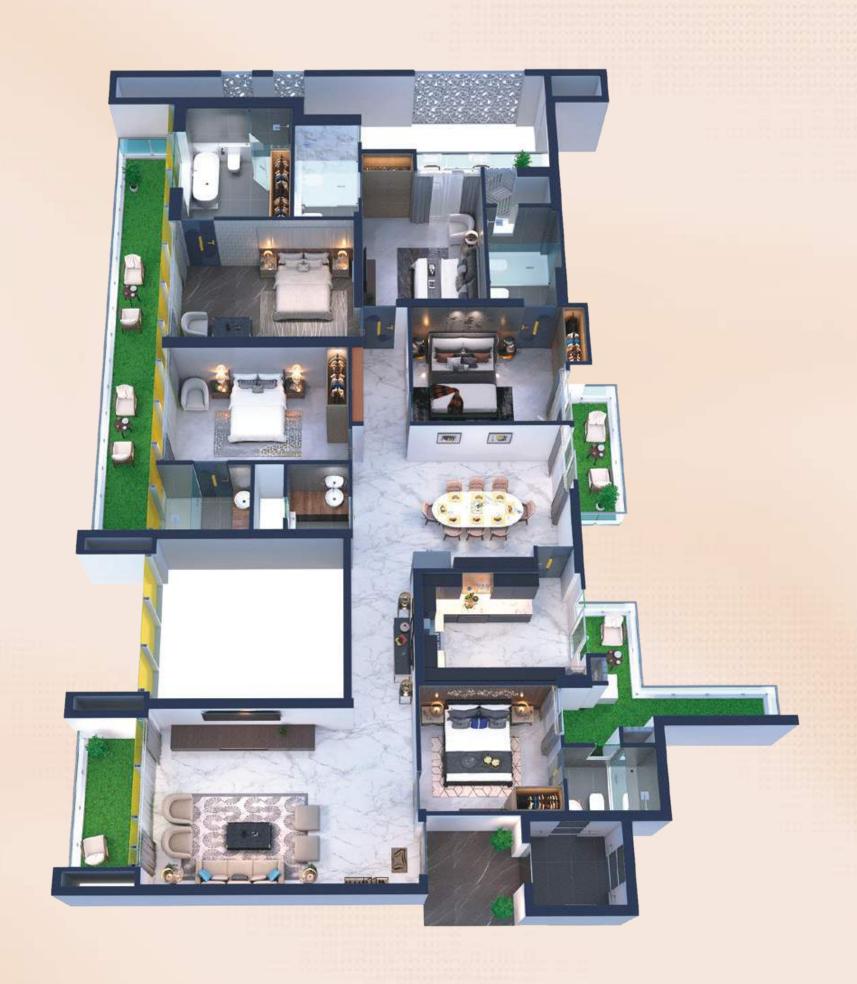

## Mark I

#### Floor Plan

5 Bedrooms, 6 Washrooms, 1 Hall, 1 Kitchen & Balconies

SUPER AREA 3525 SQ.FT. (327.48 SQ.MT.)

USABLE AREA 2670 SQ.FT. (248.05 SQ.MT.)

CARPET AREA 2000.311 SQ.FT. (185.835 SQ.MT.)