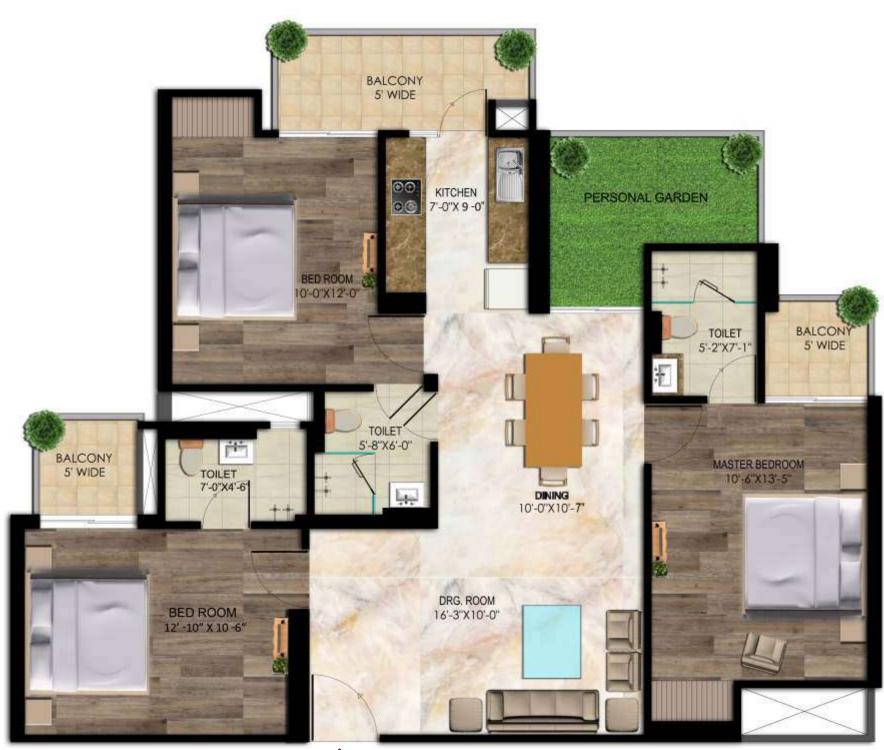

## **Your Living Space**

#### THE UNIT PLAN

## 3 BHK Mark 2

3 Bedrooms, 3 Washrooms, 1 Hall, 1 Kitchen and Balconies

| Super area   | 1525.00 sq.ft. (141.67 sq.mt.) |
|--------------|--------------------------------|
| Covered area | 1090.81 sq.ft. (101.34 sq.mt.) |
| Carpet area  | 883.50 sq.ft. (82.08 sq.mt.)   |