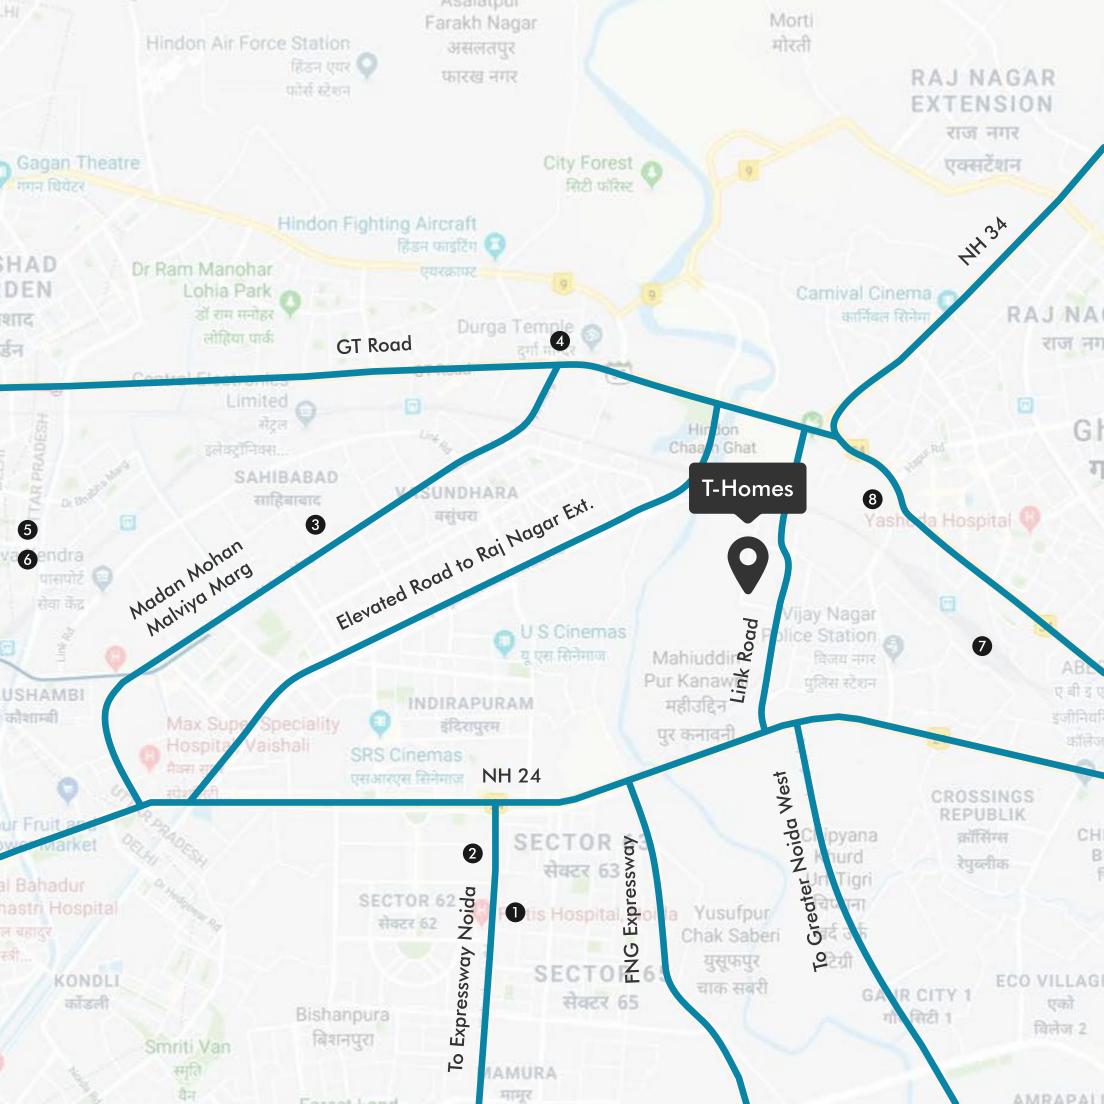

#### The Destination

Located at a convenient distance from the metro station, the towers are pinpointed near the national highway, with entry and exit gates to all sides of the road.

- 1 Fortis Hospital
- 2 Metro Station Sector-62
- 3 Metro Station Vaishali
- 4 Metro Station Mohan Nagar
- 5 Anand Vihar Railway Station

- 6 Anand Vihar ISBT
- 7 Ghaziabad Railway Station
- 8 Ghaziabad Metro Station
- 9 Ghaziabad New Bus Station