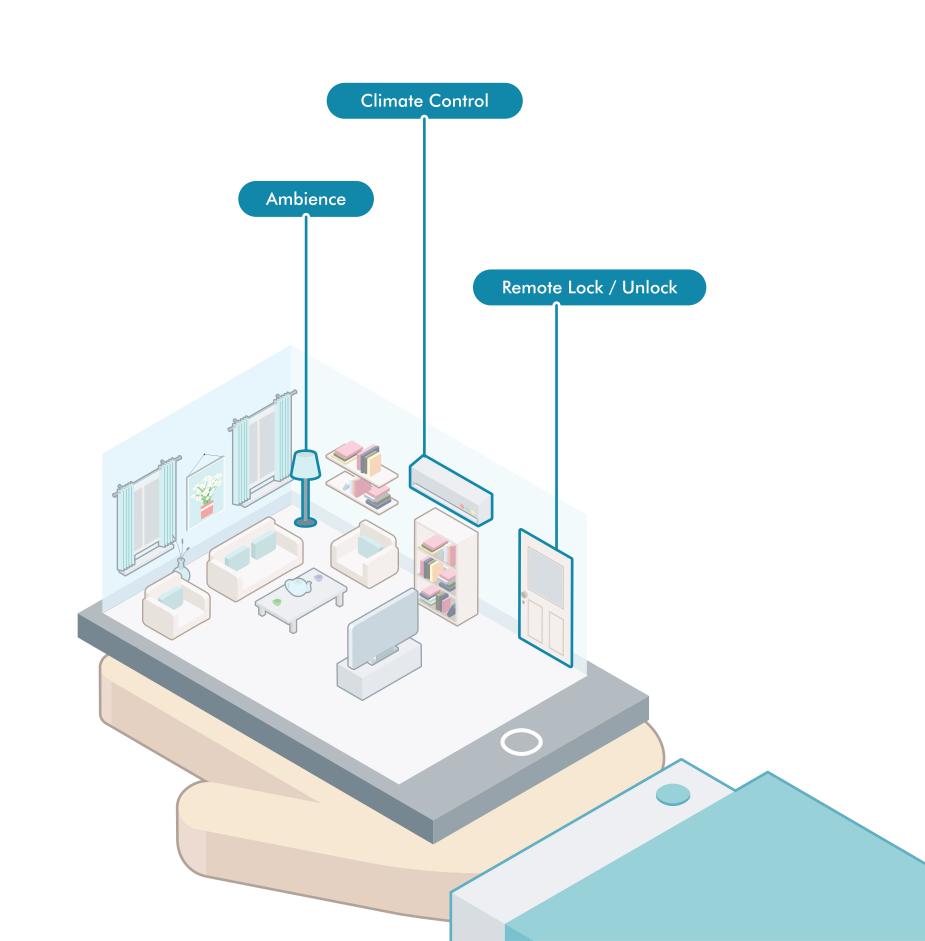

#### **CLIMATE CONTROL**

Let your house help set the perfect climate for you. Because it understands when you need to 'chill out.'

#### **AMBIENCE**

Control lighting and color to create the perfect ambience. Because 'on and off' is for boring people.

#### **REMOTE LOCK / UNLOCK**

Forgot to lock the door? Check stats and operate them remotely via the T-HOMES app.