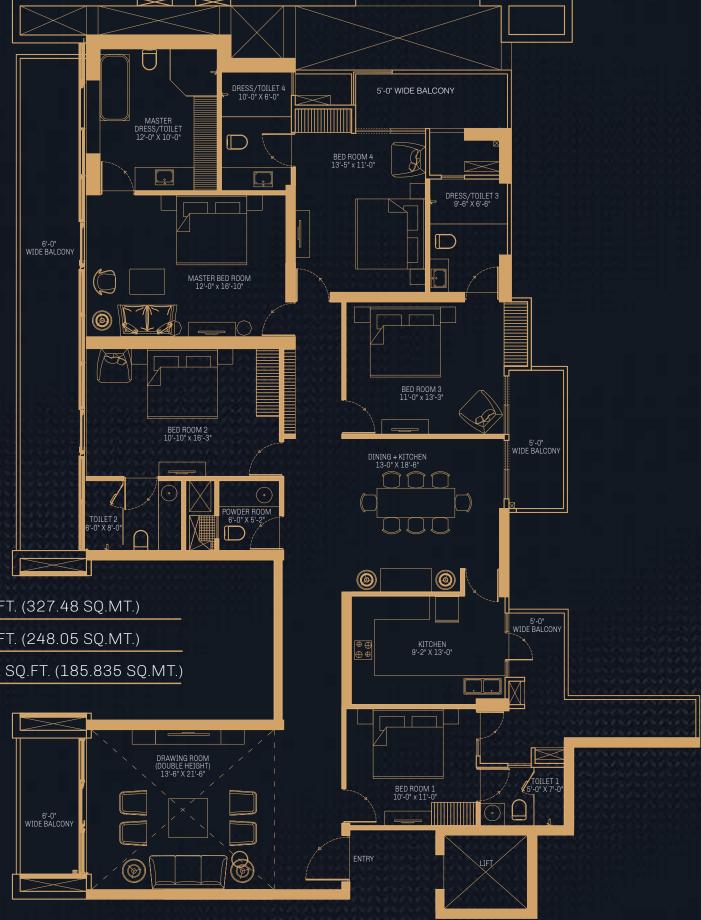

## Mark I

#### Floor Plan

5 Bedrooms, 6 Washrooms, 1 Hall, 1 Kitchen & Balconies

SUPER AREA 3525 SQ.FT. (327.48 SQ.MT.)

USABLE AREA 2670 SQ.FT. (248.05 SQ.MT.)

CARPET AREA 2000.311 SQ.FT. (185.835 SQ.MT.)