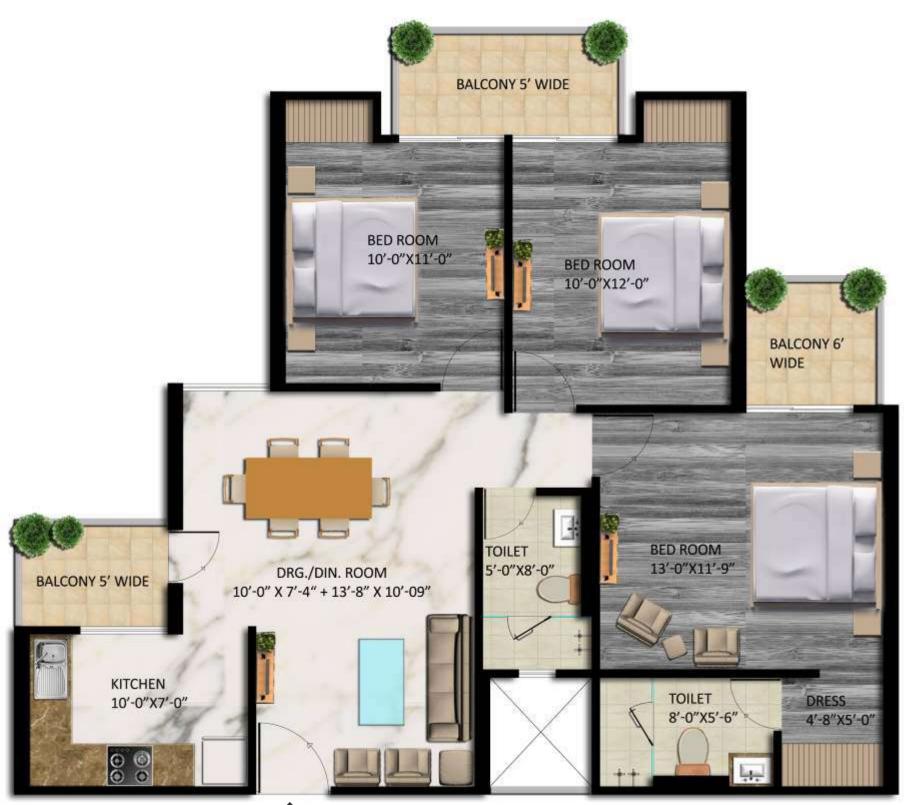

#### 3 BHK Mark 1

#### 3 Bedrooms, 2 Washrooms, 1 Hall, 1 Kitchen and Balconies

| Super area   | 1350.00 sq.ft. (125.42 sq.mt.) |
|--------------|--------------------------------|
| Covered area | 994.25 sq.ft. (92.37 sq.mt.)   |
| Carpet area  | 797.39 sq.ft. (74.08 sq.mt.)   |