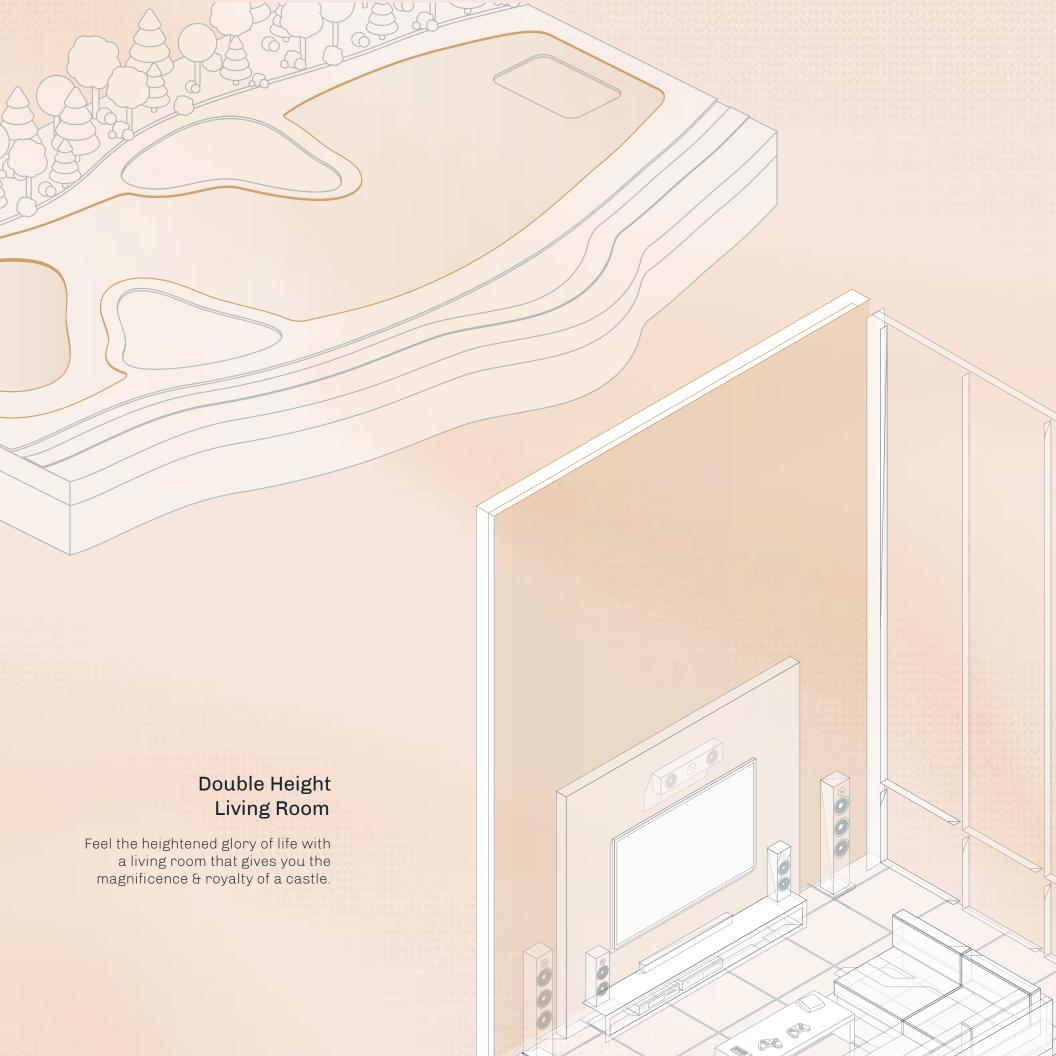

## The Living Room: Redefined

#### A Home with a Soul

We know that decorum creates a first impression like nothing else does. And the first impression is the last impression.

Let us walk you through the automated features of our living rooms that ensure a warm, welcoming environment.

# A Living Room that Welcomes you

With guests being welcomed, house parties being hosted, and TV marathons being held, your living room is where your heart is.

With our automation features, top-of-the-line flooring, remote security access and ambience settings, your living room becomes livelier than ever.