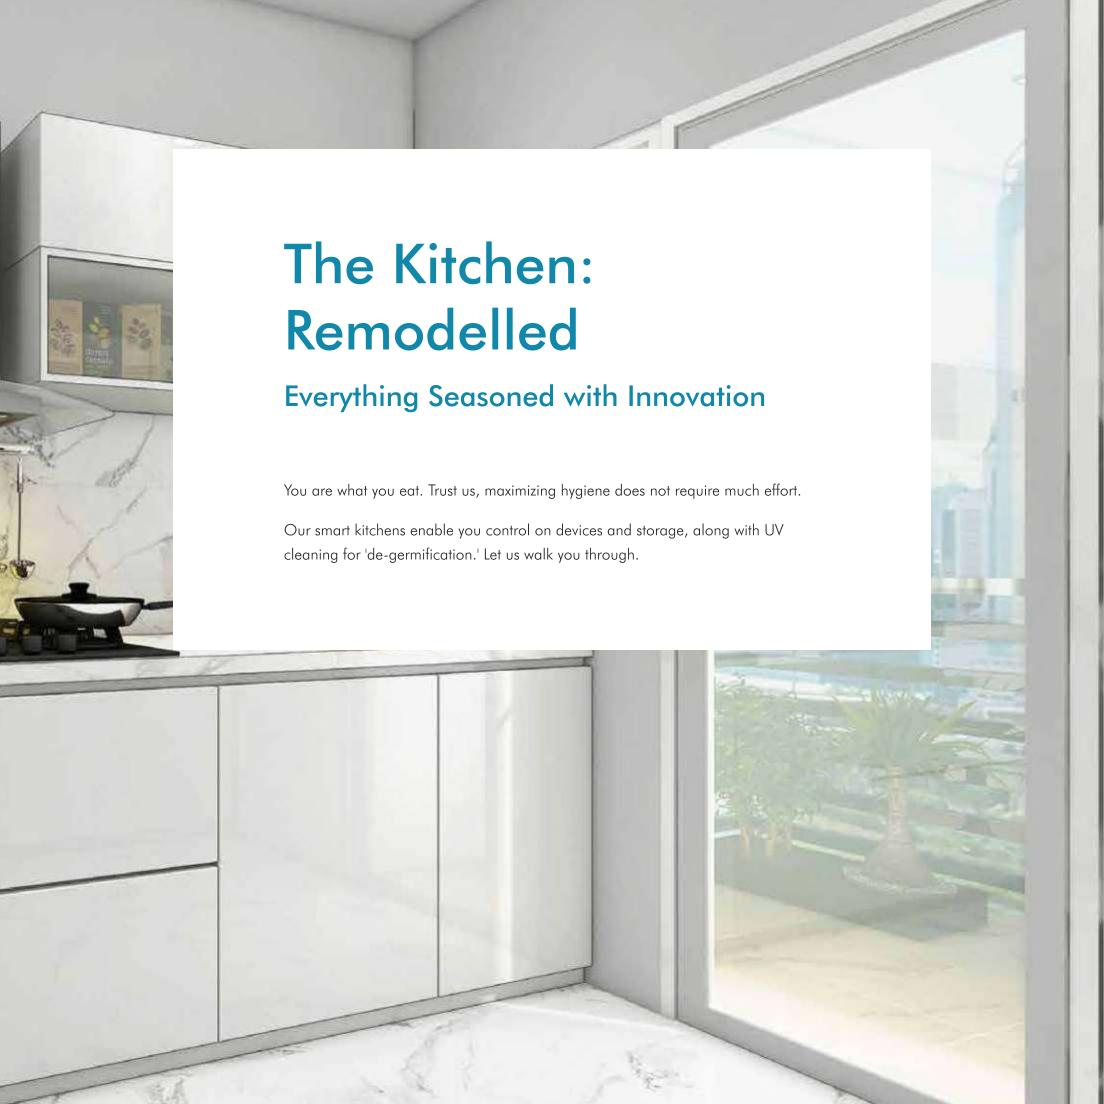

#### A Kitchen that Assists you

From the relaxation of cooking a meal to midnight snacking- this is a mother's laboratory as much as it is a child's fantasyland.

This is where convenience and hygiene meet- with the facility of automating devices to heat your food and regulate themselves for efficient power use, to UV cleaning and automated garbage disposal.

#### **AUTOMATED DEVICES**

Let the house greet you with your morning essentials made by our automated devices.

#### PERFECT CONTROL

Use automation synced with T-HOMES app to ensure you don't leave any devices running as you rush out for work. Humans can make mistakes, after all!

#### HAZARDOUS MONITORING

Let the kitchen recommend you breathers in between cooking to ensure your health is maintained