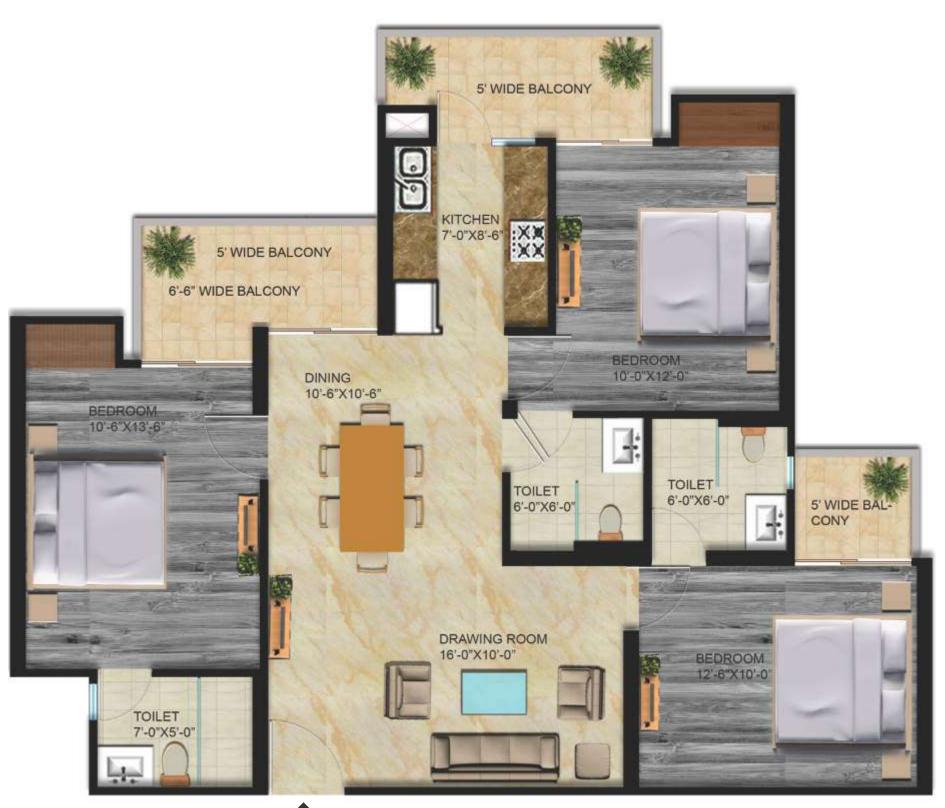

#### THE UNIT PLAN

#### 3 BHK Mark 1

#### 3 Bedrooms, 2 Washrooms, 1 Hall, 1 Kitchen and Balconies

| Super area   | 1350.00 sq.ft. (125.42 sq.mt.) |
|--------------|--------------------------------|
| Covered area | 994.25 sq.ft. (92.37 sq.mt.)   |
| Carpet area  | 797.39 sq.ft. (74.08 sq.mt.)   |