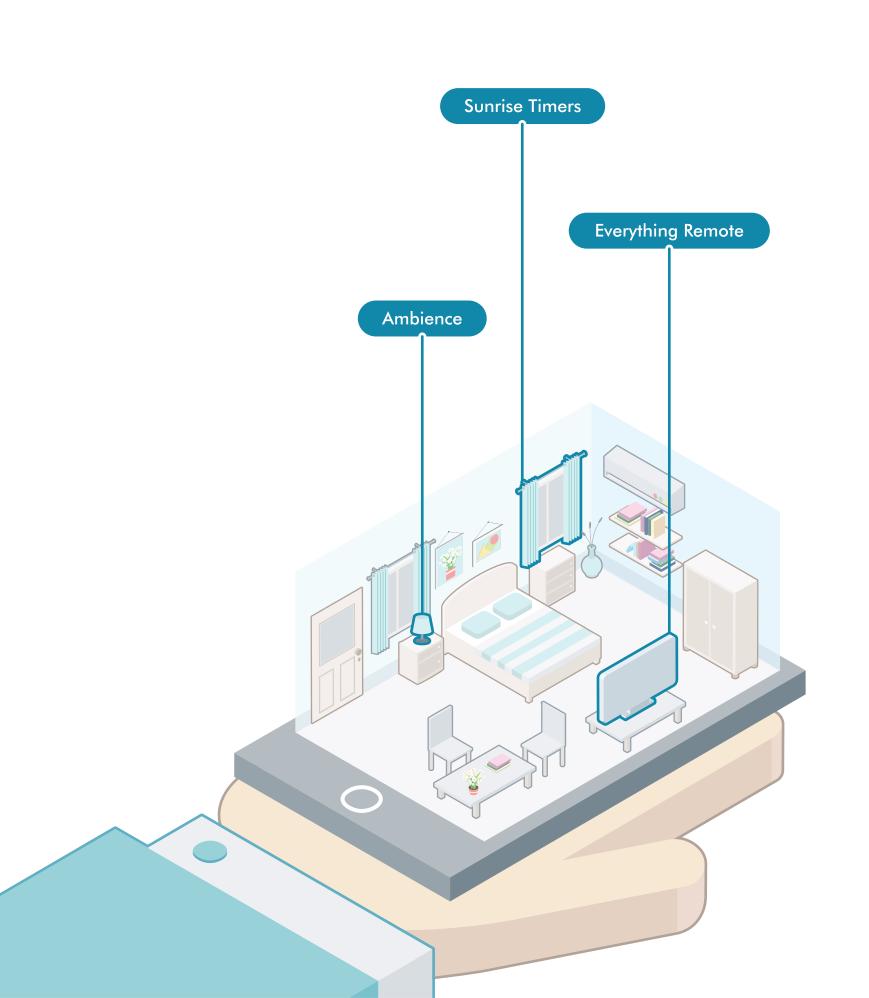

# A Bedroom that Comforts you

With comfort being a priority, this is your relaxing sanctuary.

With control on lighting, climate, ambience and devices on your fingertips, you can't imagine a more stress-free environment. Needless to say, this is accompanied by spacious architecture and a spellbinding view that your house treats you with, by opening and closing curtains on set times.

#### **SUNRISE TIMERS**

Let your room wake you up by opening curtains at a set time in the morning. Let there be light!

#### **AMBIENCE**

Set up the perfect ambience and climate for a deep sleep. Dream on!

#### **EVERYTHING REMOTE**

Control your electronic devices remotely via the T-HOMES app.