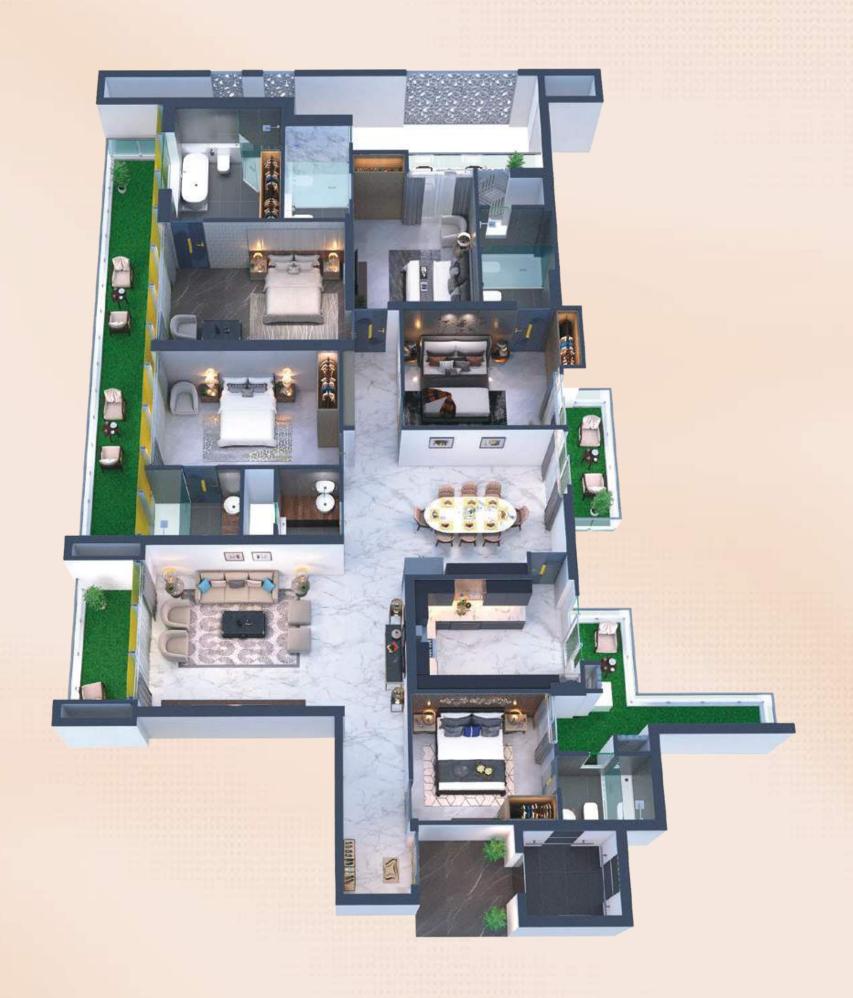

## Mark I

#### Floor Plan

5 Bedrooms, 6 Washrooms, 1 Hall, 1 Kitchen & Balconies

SUPER AREA 3525 SQ.FT. (327.48 SQ.MT.)

USABLE AREA 2670 SQ.FT. (248.05 SQ.MT.)

CARPET AREA 2000.311 SQ.FT. (185.835 SQ.MT.)