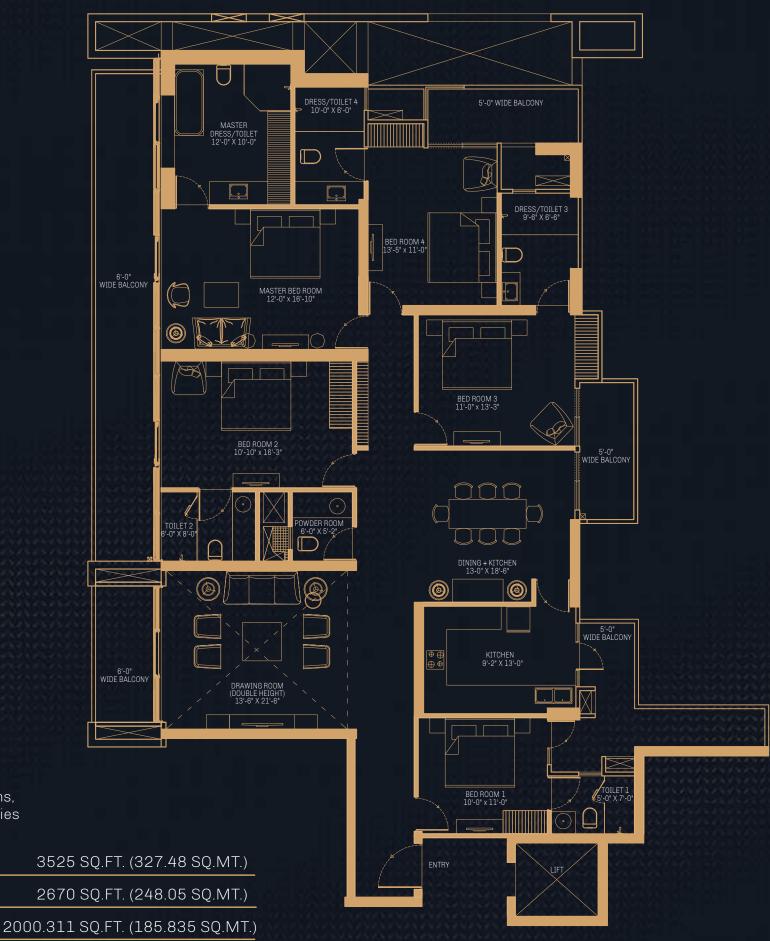

## Mark I

#### Floor Plan

5 Bedrooms, 6 Washrooms, 1 Hall, 1 Kitchen & Balconies

SUPER AREA 3525 SQ.FT. (327.48 SQ.MT.)

USABLE AREA 2670 SQ.FT. (248.05 SQ.MT.)

CARPET AREA 2000.311 SQ.FT. (185.835 SQ.MT.)