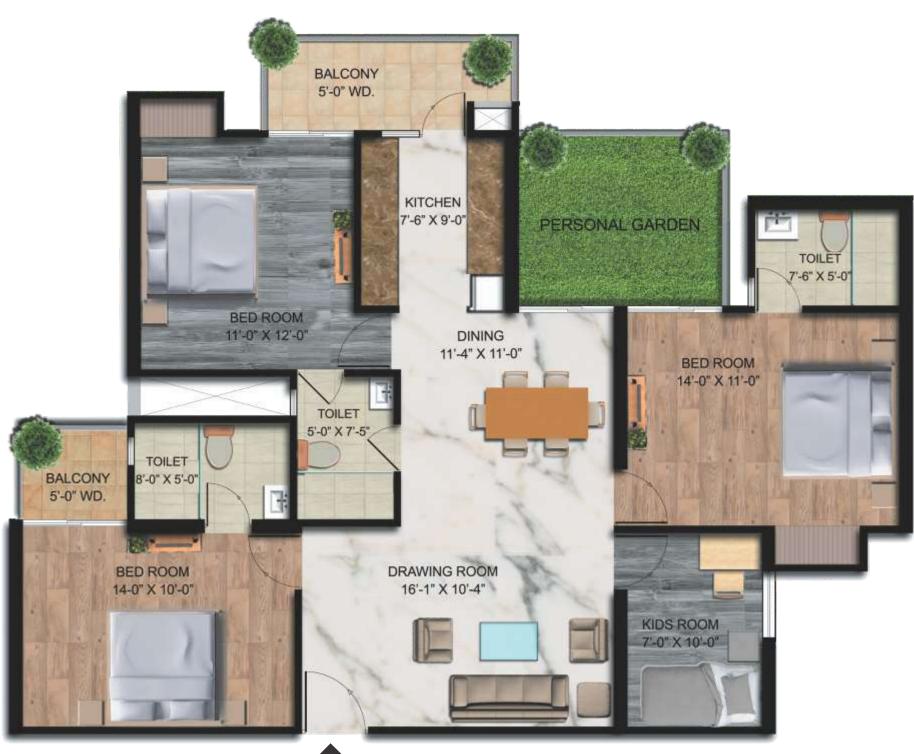

## **Your Living Space**

#### THE UNIT PLAN

## 3 BHK Mark 4

3 Bedrooms, Kids Room, 3 Washrooms, 1 Hall, 1 Kitchen and Balconies

Super area 1720.00 sq.ft. (159.79 sq.mt.)

Covered area 1311.70 sq.ft. (121.86 sq.mt.)

Carpet area 1032.59 sq.ft. (95.93 sq.mt.)