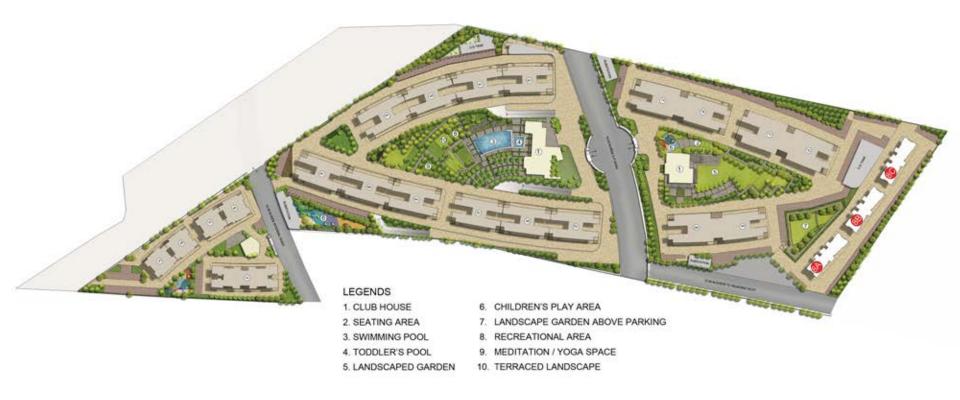

#### **COMPLEX AND LANDSCAPE AMENITIES**

- Main entrance gate to complex with security cabin & CCTV surveillance
- Landscaped garden & lawn adorning the site
- Outdoor seating areas
- Amphitheatre, Yoga space & Meditation area
- Kids play area

#### **THE CLUB**

- Clubhouse with grand entrance & reception lounge
- Well-equipped gymnasium with spa
- Multipurpose hall with pantry, toilets & outdoor spill over lawn area
- Squash court & indoor games
- Swimming pool with pool deck & kids pool

Depiction of the complex / project / phase of the ongoing project is strictly for representational purposes only with the intention to facilitate an idea of the layout as presently proposed and / or approved, and is subject to changes / revisions by the concerned authorities in consonance with the laws and regulations applicable from time to time. The amenities / specifications, features & landscaping mentioned in the agreement for sale (if any) shall be considered as final. Customers are requested to refer to the sanctioned plans for the project / phase / complex for further details or visit https://maharera.mahaonline.gov.in/.