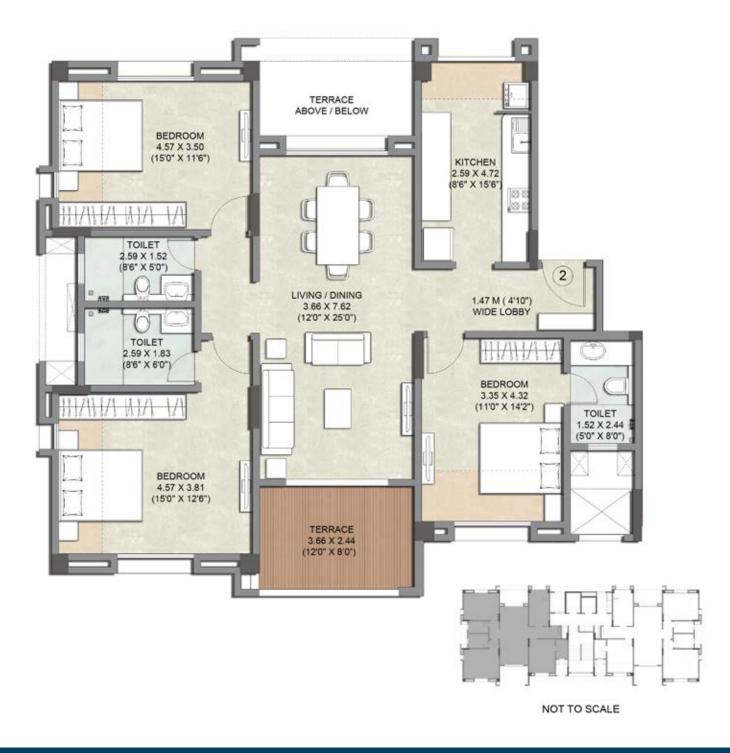

### **ODD FLOORS**

1<sup>ST</sup>, 3<sup>RD</sup>, 5<sup>TH</sup>, 7<sup>TH</sup>, 9<sup>TH</sup> & 11<sup>TH</sup> FLOOR APARTMENT NO. 01

### **ODD FLOORS**

1<sup>ST</sup>, 3<sup>RD</sup>, 5<sup>TH</sup>, 7<sup>TH</sup>, 9<sup>TH</sup> & 11<sup>TH</sup> FLOOR APARTMENT NO. 02