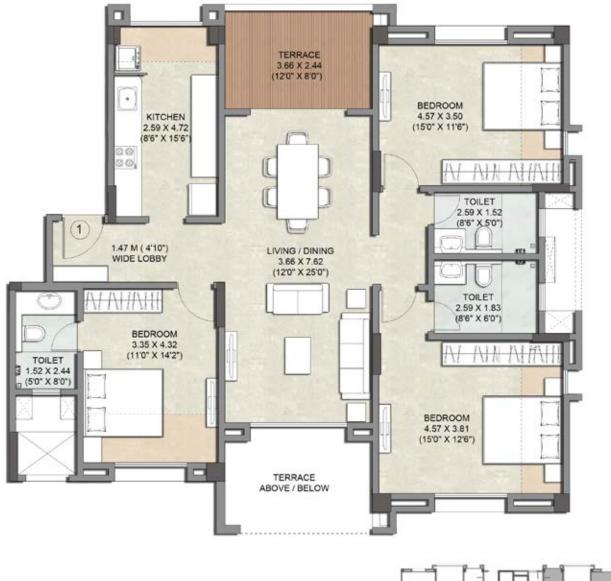

### **EVEN FLOORS**

2<sup>ND</sup>, 4<sup>TH</sup>, 6<sup>TH</sup>, 8<sup>TH</sup>, 10<sup>TH</sup> & 12<sup>TH</sup> FLOOR APARTMENT NO. 01

### **ODD FLOORS**

1<sup>ST</sup>, 3<sup>RD</sup>, 5<sup>TH</sup>, 7<sup>TH</sup>, 9<sup>TH</sup> & 11<sup>TH</sup> FLOOR APARTMENT NO. 01