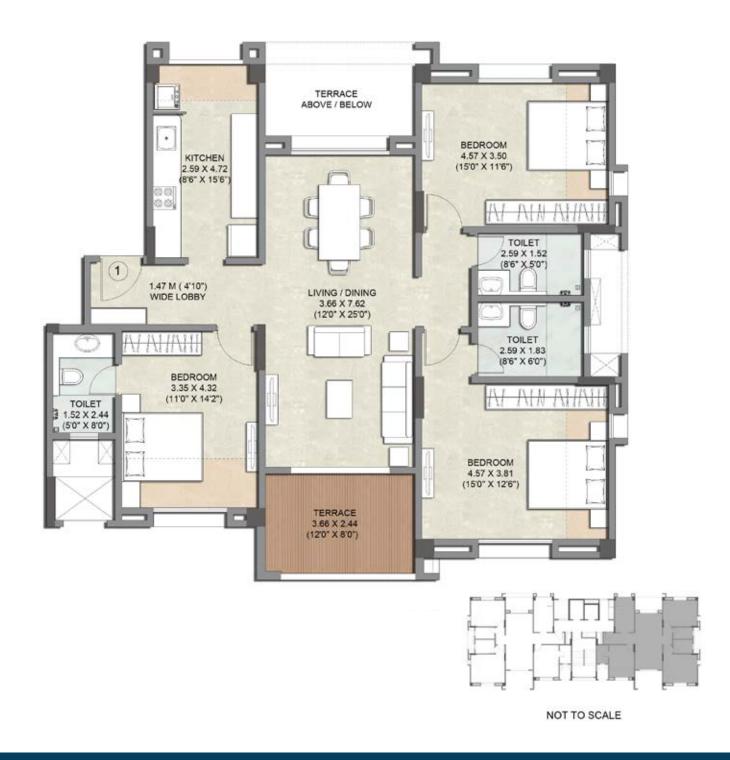

### **EVEN FLOORS**

2<sup>ND</sup>, 4<sup>TH</sup>, 6<sup>TH</sup>, 8<sup>TH</sup>, 10<sup>TH</sup> & 12<sup>TH</sup> FLOOR APARTMENT NO. 01

### **EVEN FLOORS**

2<sup>ND</sup>, 4<sup>TH</sup>, 6<sup>TH</sup>, 8<sup>TH</sup>, 10<sup>TH</sup> & 12<sup>TH</sup> FLOOR APARTMENT NO. 02