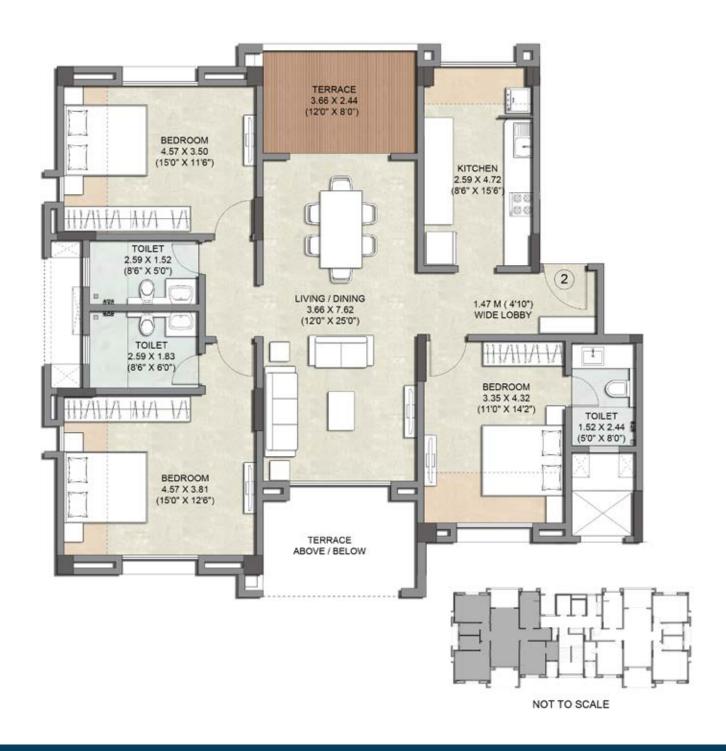

### **EVEN FLOORS**

2<sup>ND</sup>, 4<sup>TH</sup>, 6<sup>TH</sup>, 8<sup>TH</sup>, 10<sup>TH</sup> & 12<sup>TH</sup> FLOOR APARTMENT NO. 02

### **ODD FLOORS**

1<sup>ST</sup>, 3<sup>RD</sup>, 5<sup>TH</sup>, 7<sup>TH</sup>, 9<sup>TH</sup> & 11<sup>TH</sup> FLOOR APARTMENT NO. 02