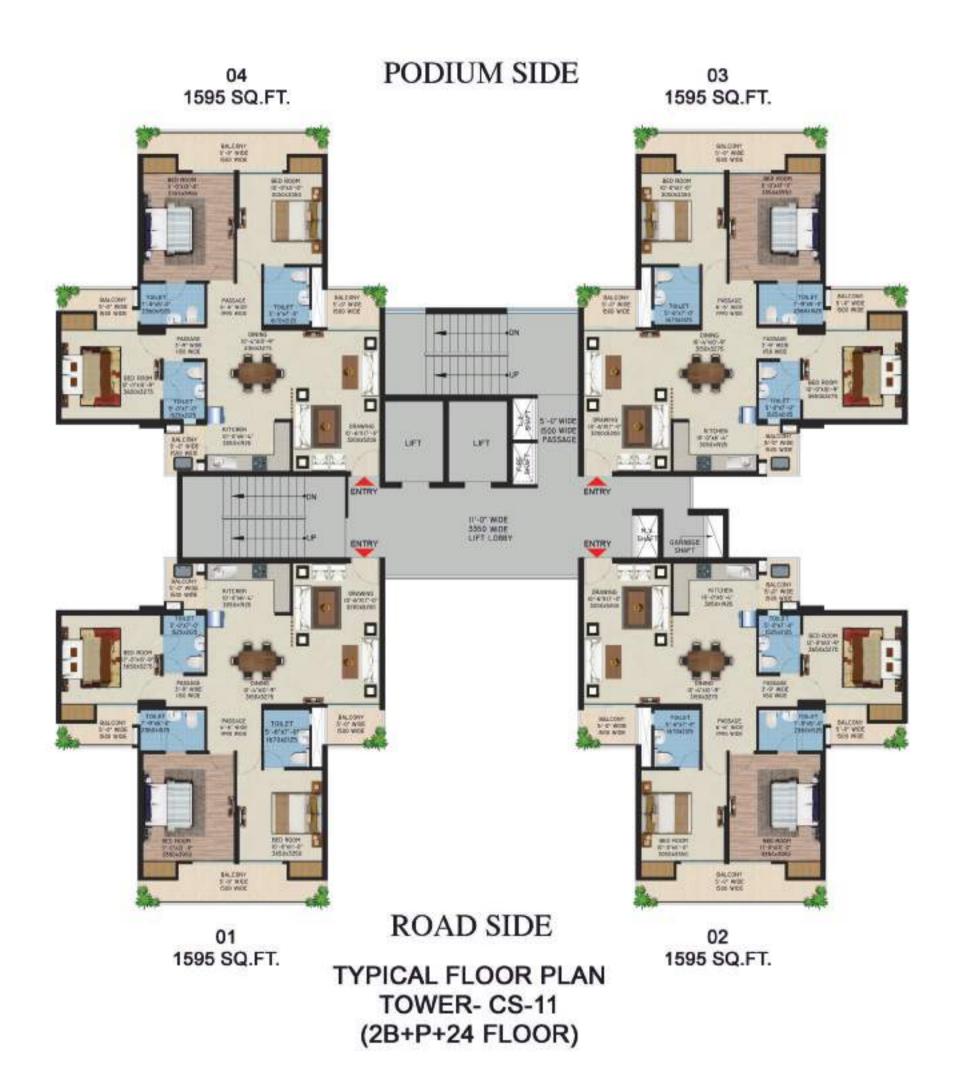

89.90

116.08

18.26

148.18

3 BHK + 3 TOILETS (UNIT AREA-1595 SQ.FT)

Tower CS 11

CLUSTER PLAN

TYPICAL FLOOR PLAN