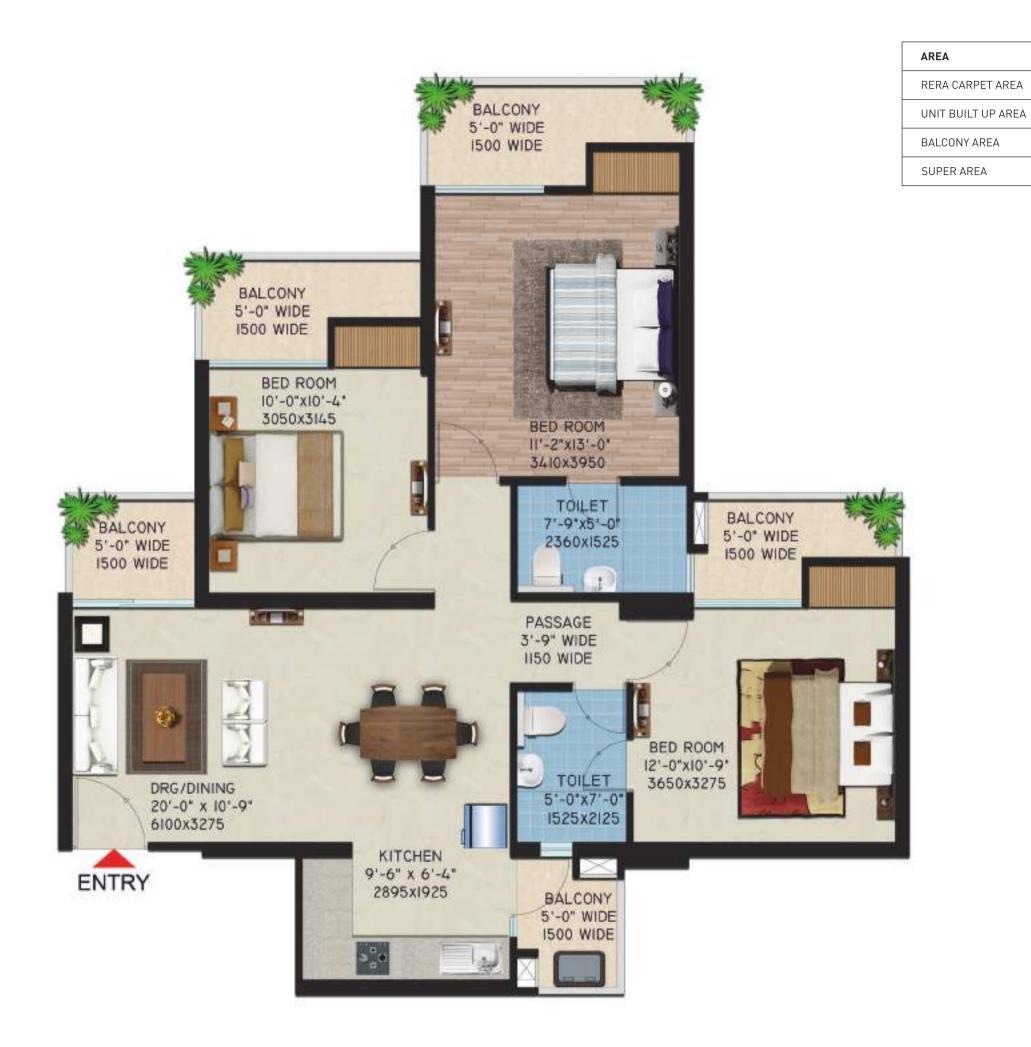

#### **LOCATION MAP**

SQ.FT.

816.23

1083

192.25

1395

SQ.MT.

75.83

100.57

17.86

129.59

3 BHK + 2 TOILETS (UNIT AREA-1395 SQ.FT)