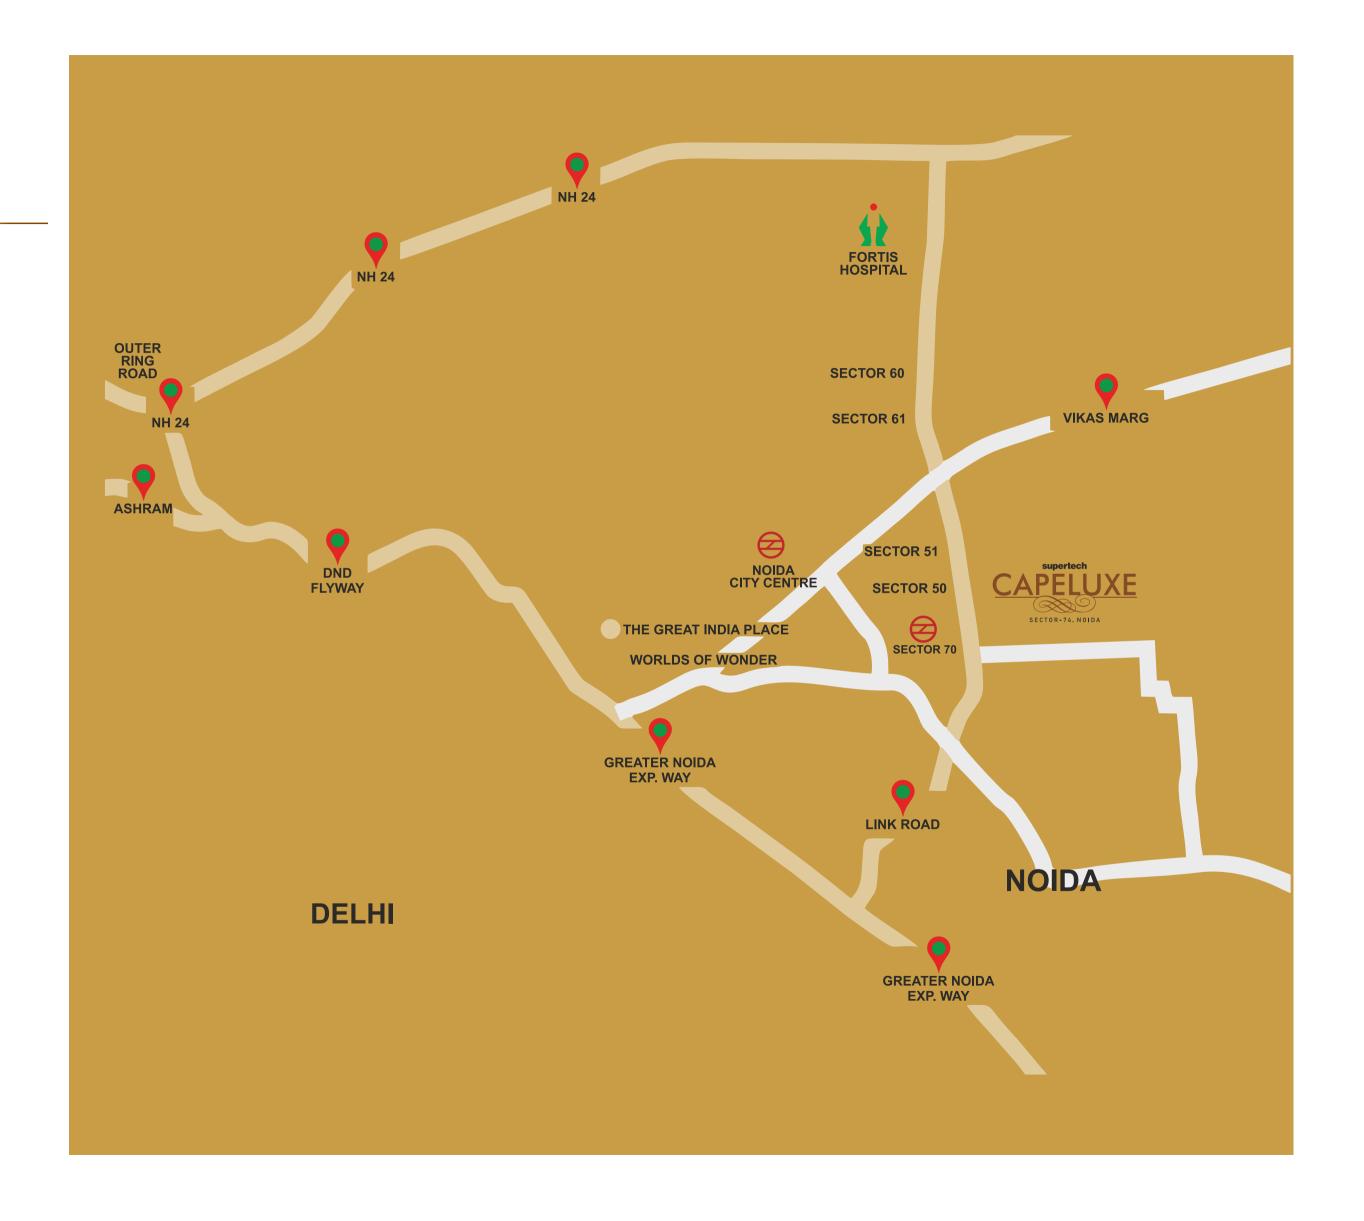

CCESSIBLE ADDRESS CAPELUXE



Strategically located at sector 74, Noida, at Capetown, a worldclass infrastructure awaits your family. Enjoy here, pollution free air due to zero pollution industries.





### MY STUNNING SPACE. CAPELUXE



At Capeluxe, a clutch of expert architects have given their focused attention to miniscule details and left no stone unturned to create aesthetically rich interiors that symbolize high-profile living to the core.







#### **CLUB AMENITIES**



The Clubhouse at Capeluxe has been created with emphasis on exclusivity, luxury and privacy.









- Squash Court
- Double Height Badminton Court
- Pool Table
- Yoga/Meditation Hall
- Gymnasium
- Table Tennis Court
- Board Games Room
- Swimming Pool
- Kid's Pool
- Jacuzzi
- Pool Deck

#### **LOCATION MAP**















SQ.FT.

816.23

1083

192.25

1395

SQ.MT.

75.83

100.57

17.86

129.59

3 BHK + 2 TOILETS (UNIT AREA-1395 SQ.FT)



# PODIUM SIDE 06 1395 SQ.FT. 05 1395 SQ.FT. 04 1395 SQ.FT. 01 1395 SQ.FT. 03 1395 SQ.FT. 02 1395 SQ.FT.

TYPICAL FLOOR PLAN TOWER- CB-05 (2B+P+24 FLOOR)

**ROAD SIDE** 





SQ.FT.

967.68

1250.0

196.55

1595

89.90

116.08

18.26

148.18

3 BHK + 3 TOILETS (UNIT AREA-1595 SQ.FT)

Tower CS 11

CLUSTER PLAN

TYPICAL FLOOR PLAN







SQ.FT.

816.23

1083

192.25

1395

SQ.MT.

75.83

100.57

17.86

129.59

3 BHK + 2 TOILETS (UNIT AREA-1395 SQ.FT)



# PODIUM SIDE 05 1395 SQ.FT. 06 1395 SQ,FT. 04 1395 SQ.FT. 01 1395 SQ.FT. 03 1395 SQ.FT. 02 1395 SQ.FT.

**ROAD SIDE** 

TYPICAL FLOOR PLAN TOWER- CB-06 (2B+P+24 FLOOR)

#### **SPECIFICATIONS**

| CAPLUXE TOWERS   |