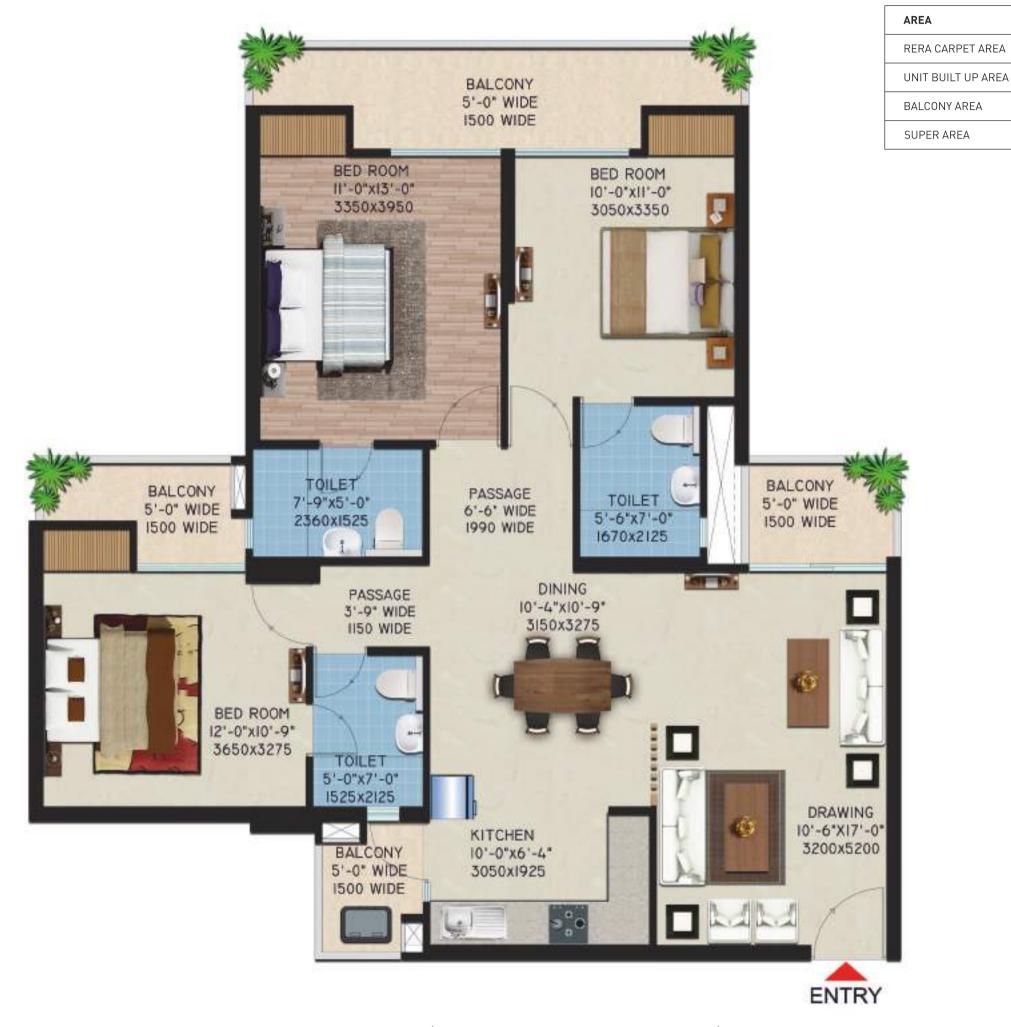

# PODIUM SIDE 06 1395 SQ.FT. 05 1395 SQ.FT. 04 1395 SQ.FT. 01 1395 SQ.FT. 03 1395 SQ.FT. 02 1395 SQ.FT.

TYPICAL FLOOR PLAN TOWER- CB-05 (2B+P+24 FLOOR)

**ROAD SIDE** 

SQ.FT.

967.68

1250.0

196.55

1595

89.90

116.08

18.26

148.18

3 BHK + 3 TOILETS (UNIT AREA-1595 SQ.FT)

Tower CS 11

CLUSTER PLAN

TYPICAL FLOOR PLAN