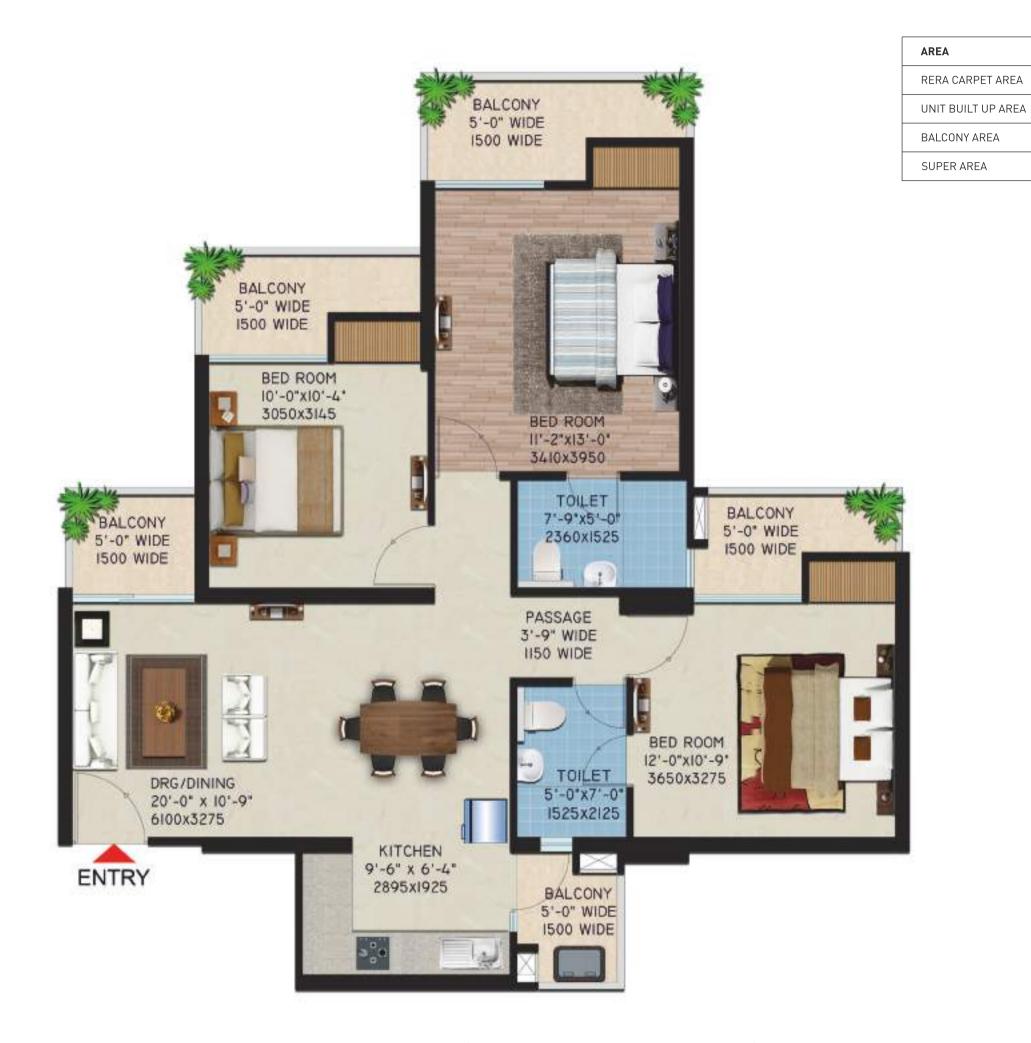

#### **LOCATION MAP**

SQ.FT.

816.23

1083

192.25

1395

SQ.MT.

75.83

100.57

17.86

129.59

3 BHK + 2 TOILETS (UNIT AREA-1395 SQ.FT)