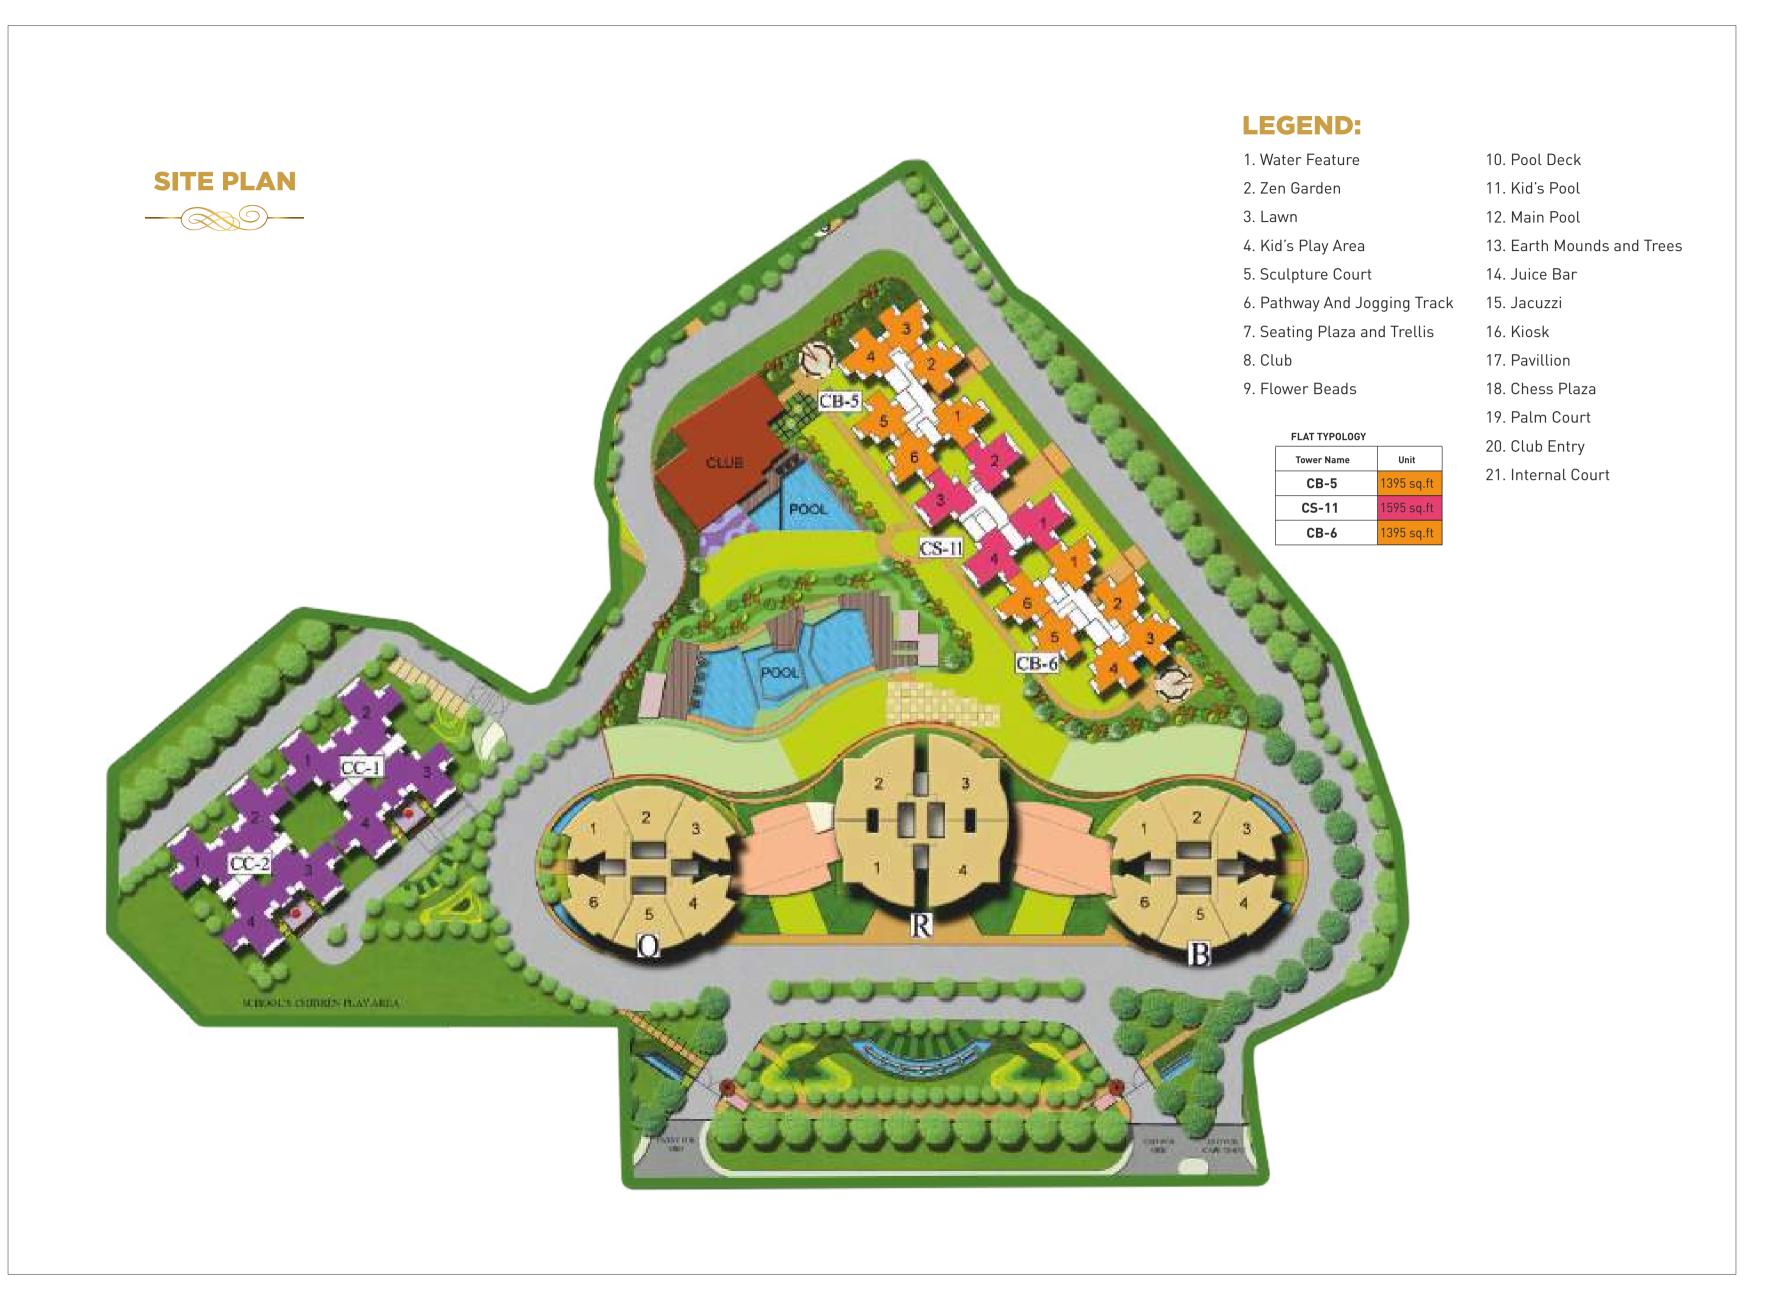

#### **LOCATION MAP**

SQ.FT.

816.23

1083

192.25

1395

SQ.MT.

75.83

100.57

17.86

129.59

3 BHK + 2 TOILETS (UNIT AREA-1395 SQ.FT)

# PODIUM SIDE 06 1395 SQ.FT. 05 1395 SQ.FT. 04 1395 SQ.FT. 01 1395 SQ.FT. 03 1395 SQ.FT. 02 1395 SQ.FT.

TYPICAL FLOOR PLAN TOWER- CB-05 (2B+P+24 FLOOR)

**ROAD SIDE** 

SQ.FT.

967.68

1250.0

196.55

1595

89.90

116.08

18.26

148.18

3 BHK + 3 TOILETS (UNIT AREA-1595 SQ.FT)

Tower CS 11

CLUSTER PLAN

TYPICAL FLOOR PLAN

SQ.FT.

816.23

1083

192.25

1395

SQ.MT.

75.83

100.57

17.86

129.59

3 BHK + 2 TOILETS (UNIT AREA-1395 SQ.FT)

# PODIUM SIDE 05 1395 SQ.FT. 06 1395 SQ,FT. 04 1395 SQ.FT. 01 1395 SQ.FT. 03 1395 SQ.FT. 02 1395 SQ.FT.

**ROAD SIDE** 

TYPICAL FLOOR PLAN TOWER- CB-06 (2B+P+24 FLOOR)