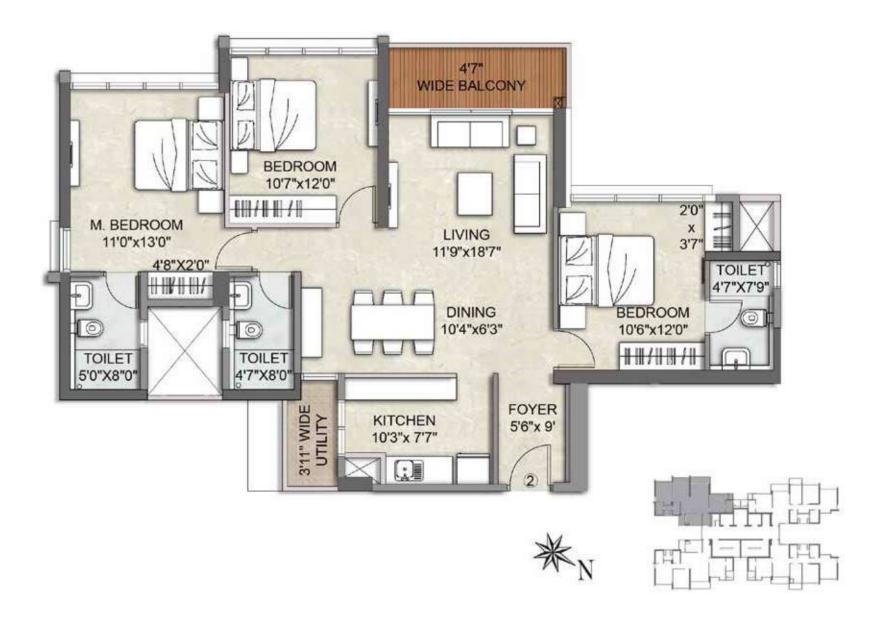

UB

MODERN PLANNING AND URBAN INFRASTRUCTURE

WELL-DEVELOPED SOCIAL INFRASTRUCTURE

BALANCED RESIDENTIAL AND WORKING ENVIRONMENTS

A PLETHORA OF MALLS, HYPERMARKETS, MULTIPLEXES, ETC.

REPUTED EDUCATIONAL INSTITUTES, HEALTHCARE AND MEDICAL CENTRES

EXCELLENT LOCAL TRANSPORTATION AND CONNECTIVITY TO MUMBAI AND NAVI MUMBAI





- 1. Main Entrance
- 2. Drop Off
- 3. Lawn & Multipurpose Area
- 4. Jogging Track
- 5. Bicycle Lane
- 6. Palm Terrace
- 7. Seating Area
- 8. Play Ground & Sand Box
- 9. Organic Garden
- 10. Maze Garden
- 11. Plaza & Multipurpose Area
- 12. BBQ Area
- 13. Fountain
- 14. Clubhouse
- 15. Therapeutic Garden
- 16. Kinds Pool
- 17. Swimming Pool
- 18. Sunbed Area
- 19. Sports Court

### **TYPICAL FLOOR PLAN**



## UNIT PLAN APARTMENT NO. 1

## UNIT PLAN APARTMENT NO. 2





## UNIT PLAN APARTMENT NO. 3

## UNIT PLAN APARTMENT NO. 4







PROMOTERS:
Agile Real Estate Pvt. Ltd.
In association with HDFC Property Fund.

SITE ADDRESS:
Boyer Compound Kolchet Pood

Bayer Compound, Kolshet Road, Thane (West), Thane 400 601.

HEAD OFFICE:

101, Kalpataru Synergy, Opp. Grand Hyatt,
Santacruz (East), Mumbai 400 055.

Tel.: +91 22 3064 3065

Fax: +91 22 3064 3131

Email: sales@kalpataru.com

Visit: www.kalpataru.com

This property is secured with Axis Trustee Services Ltd. The No Objection Certificate/Permission would be provided, if required. The return on investment in realty depends on the interplay of various factors and forces affecting the real estate sector. The prospective purchaser is advised to consult his/her professional advisor and thereafter take a consc