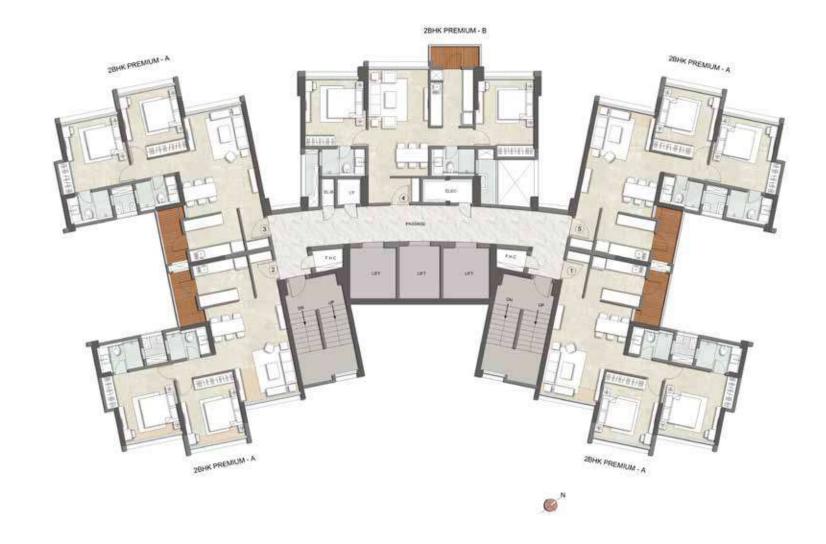

## TYPICAL FLOOR PLAN

(1<sup>st</sup> TO 5<sup>th</sup>, 7<sup>th</sup> TO 10<sup>th</sup>, 12<sup>th</sup> TO 15<sup>th</sup>,17<sup>th</sup> TO 20<sup>th</sup> & 22<sup>nd</sup> TO 25<sup>th</sup> FLOOR)