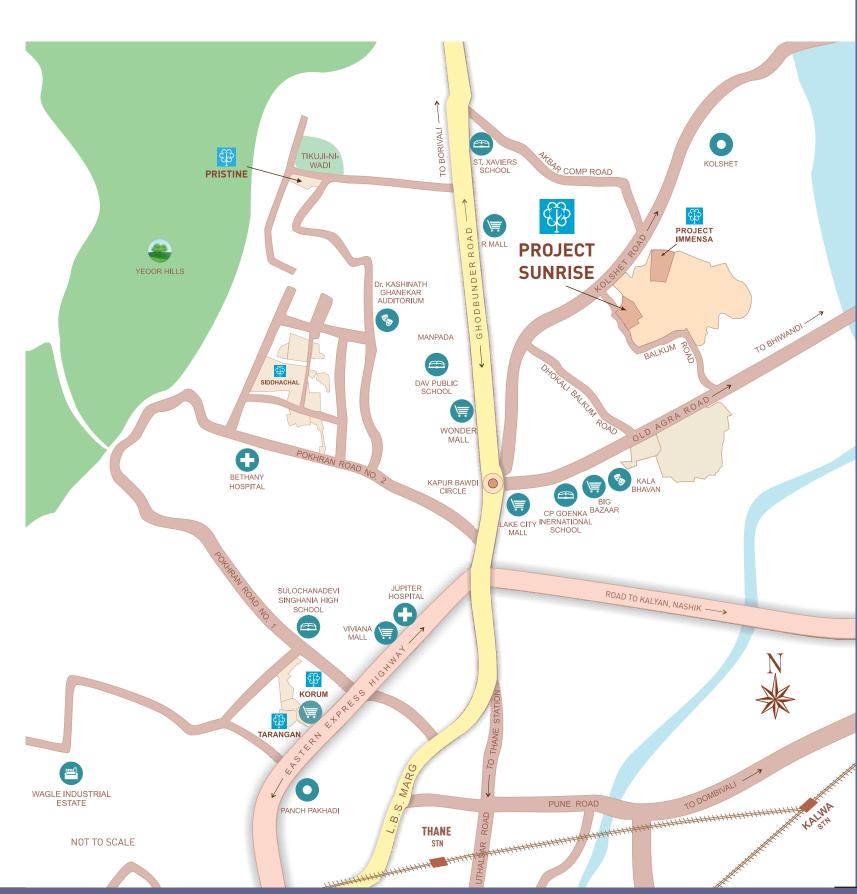

# COMP ROAD PROJECT PROJECT SUNRISE WONDER MALL ROAD TO KALYAN, NASHIK -> KORUM //0 NOT TO SCALE