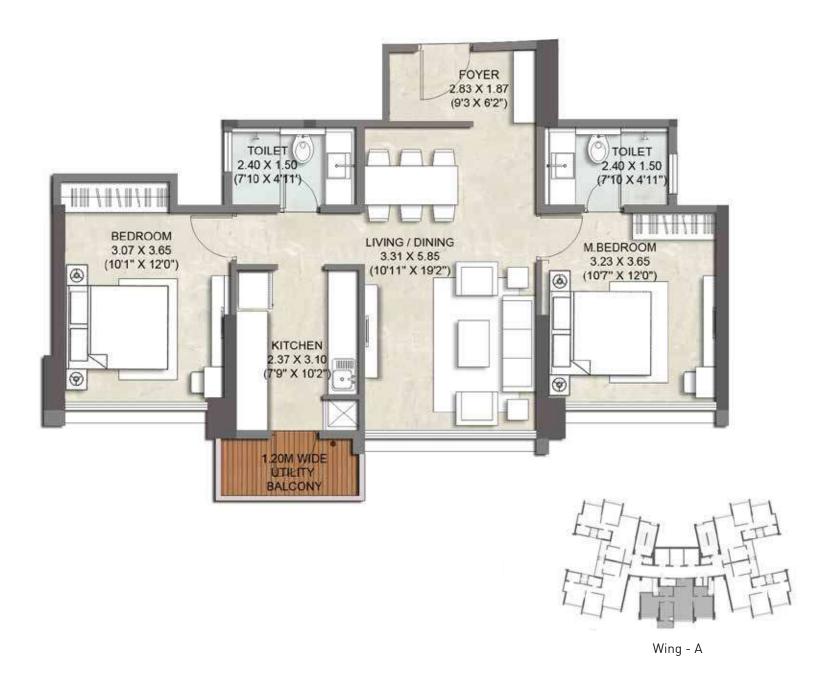

d specifications, amenities, services, etc. to be provided in respect of the flat.



## SUNRISE® ASPEN

WING A (THANE W)

- PLAN BOOKLET -

TAKE A LOOK AROUND, YOU'LL FIND THAT YOU'RE IN A RATHER GOOD PLACE.

(THE BEST THAT THANE HAS TO OFFER, ACTUALLY)

# COMP ROAD PROJECT IMMENSA PROJECT SUNRISE WONDER MALL ROAD TO KALYAN, NASHIK -> KORUM //0 NOT TO SCALE

## TYPICAL FLOOR PLAN

(1<sup>st</sup> TO 5<sup>th</sup>, 7<sup>th</sup> TO 10<sup>th</sup>, 12<sup>th</sup> TO 15<sup>th</sup>,17<sup>th</sup> TO 20<sup>th</sup> & 22<sup>nd</sup> TO 25<sup>th</sup> FLOOR)



### REFUGE FLOOR PLAN

(6<sup>th</sup>, 11<sup>th</sup>,16<sup>th</sup> & 21<sup>st</sup> FLOOR)



## UNIT PLAN 1 BHK





Wing - A

## UNIT PLAN 2 BHK PREMIUM A



## UNIT PLAN 2 BHK PREMIUM A



## UNIT PLAN 2 BHK PREMIUM B



## UNIT PLAN 2 BHK PREMIUM A



Conditions apply#

## UNIT PLAN 2 BHK PREMIUM A MIRROR



### Conditions apply#

## **AMENITIES**<sup>7</sup>

### FOR 2 BHK PREMIUM WING A

#### APARTMENT FEATURES

- VITRIFIED TILE FLOORING ADORNING THE APARTMENT
- ELEGANT LAMINATE FINISHED ENTRANCE DOOR AND PAINT FINISHED INTERNAL DOORS
- GYPSUM FINISHED INTERNAL WALLS WITH LOW VOLATILE ORGANIC COMPOUND (VOC) PAINT
- ALUMINIUM SLIDING WINDOW
- SYNCHRONIZED LIGHT AT THE MAIN DOOR

#### KITCHEN FEATURES

- GRANITE FLOORING
- GRANITE PLATFORM & ADDITIONAL SERVICE PLATFORM
- STAINLESS STEEL SINK AND DRAIN BOARD
- DESIGNER TILED DADO ABOVE PLATFORM
- EXHAUST FAN & PROVISION FOR WATER PURIFIER

### BATHROOM FEATURES

- GRANITE FLOORING FOR MASTER BATHROOM
- VITRIFIED TILE FLOORING FOR OTHER BATHROOM
- TILE DA