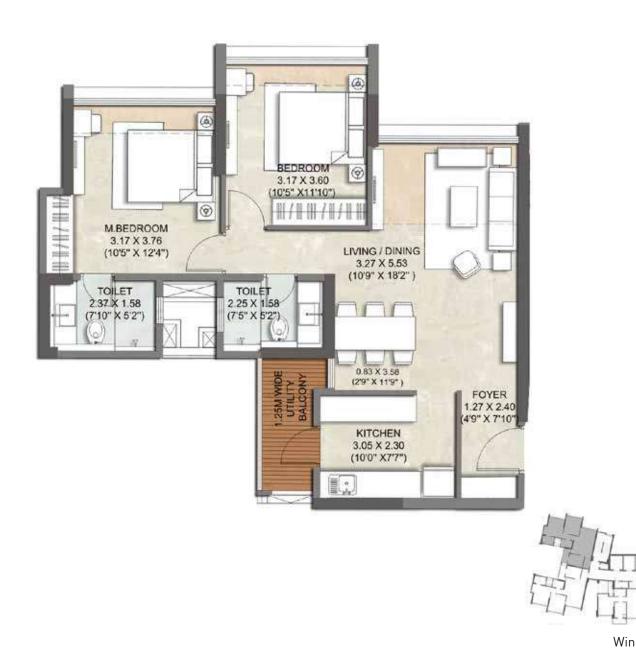

dicating a possible layout and do not form a part of the standard specifications, amenities, services, etc. to be provided in respect of the flat.



## SUNRISE® ASPEN

WING A (THANE W)

- PLAN BOOKLET -

TAKE A LOOK AROUND, YOU'LL FIND THAT YOU'RE IN A RATHER GOOD PLACE.

(THE BEST THAT THANE HAS TO OFFER, ACTUALLY)

# COMP ROAD PROJECT IMMENSA PROJECT SUNRISE WONDER MALL ROAD TO KALYAN, NASHIK -> KORUM //0 NOT TO SCALE

## TYPICAL FLOOR PLAN

(1<sup>st</sup> TO 5<sup>th</sup>, 7<sup>th</sup> TO 10<sup>th</sup>, 12<sup>th</sup> TO 15<sup>th</sup>,17<sup>th</sup> TO 20<sup>th</sup> & 22<sup>nd</sup> TO 25<sup>th</sup> FLOOR)



### REFUGE FLOOR PLAN

(6<sup>th</sup>, 11<sup>th</sup>,16<sup>th</sup> & 21<sup>st</sup> FLOOR)



## UNIT PLAN 1 BHK





Wing - A

## UNIT PLAN 2 BHK PREMIUM A



## UNIT PLAN 2 BHK PREMIUM A



## UNIT PLAN 2 BHK PREMIUM B



## UNIT PLAN 2 BHK PREMIUM A



Conditions apply#

## UNIT PLAN 2 BHK PREMIUM A MIRROR



### Conditions apply#

## **AMENITIES**<sup>7</sup>

### FOR 2 BHK PREMIUM WING A

#### APARTMENT FEATURES

- VITRIFIED TILE FLOORING ADORNING THE APARTMENT
- ELEGANT LAMINATE FINISHED ENTRANCE DOOR AND PAINT FINISHED INTERNAL DOORS
- GYPSUM FINISHED INTERNAL WALLS WITH LOW VOLATILE ORGANIC COMPOUND (VOC) PAINT
- ALUMINIUM SLIDING WINDOW
- SYNCHRONIZED LIGHT AT THE MAIN DOOR

#### KITCHEN FEATURES

- GRANITE FLOORING
- GRANITE PLATFORM & ADDITIONAL SERVICE PLATFORM
- STAINLESS STEEL SINK AND DRAIN BOARD
- DESIGNER TILED DADO ABOVE PLATFORM
- EXHAUST FAN & PROVISION FOR WATER PURIFIER

### BATHROOM FEATURES

- GRANITE FLOORING FOR MASTER