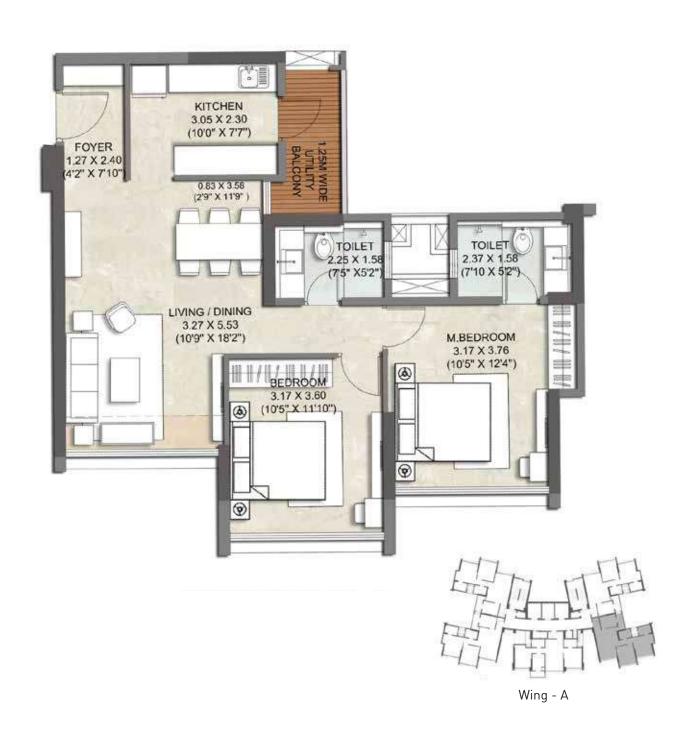

UNRISE® ASPEN

WING A (THANE W)

- PLAN BOOKLET -

TAKE A LOOK AROUND, YOU'LL FIND THAT YOU'RE IN A RATHER GOOD PLACE.

(THE BEST THAT THANE HAS TO OFFER, ACTUALLY)

# COMP ROAD PROJECT IMMENSA PROJECT SUNRISE WONDER MALL ROAD TO KALYAN, NASHIK -> KORUM //0 NOT TO SCALE

## TYPICAL FLOOR PLAN

(1<sup>st</sup> TO 5<sup>th</sup>, 7<sup>th</sup> TO 10<sup>th</sup>, 12<sup>th</sup> TO 15<sup>th</sup>,17<sup>th</sup> TO 20<sup>th</sup> & 22<sup>nd</sup> TO 25<sup>th</sup> FLOOR)



### REFUGE FLOOR PLAN

(6<sup>th</sup>, 11<sup>th</sup>,16<sup>th</sup> & 21<sup>st</sup> FLOOR)



## UNIT PLAN 1 BHK





Wing - A

## UNIT PLAN 2 BHK PREMIUM A



## UNIT PLAN 2 BHK PREMIUM A



## UNIT PLAN 2 BHK PREMIUM B



## UNIT PLAN 2 BHK PREMIUM A



Conditions apply#

## UNIT PLAN 2 BHK PREMIUM A MIRROR



### Conditions apply#

## **AMENITIES**<sup>7</sup>

### FOR 2 BHK PREMIUM WING A

#### APARTMENT FEATURES

- VITRIFIED TILE FLOORING ADORNING THE APARTMENT
- ELEGANT LAMINATE FINISHED ENTRANCE DOOR AND PAINT FINISHED INTERNAL DOORS
- GYPSUM FINISHED INTERNAL WALLS WITH LOW VOLATILE ORGANIC COMPOUND (VOC) PAINT
- ALUMINIUM SLIDING WINDOW
- SYNCHRONIZED LIGHT AT THE MAIN DOOR

#### KITCHEN FEATURES

- GRANITE FLOORING
- GRANITE PLATFORM & ADDITIONAL SERVICE PLATFORM
- STAINLESS STEEL SINK AND DRAIN BOARD
- DESIGNER TILED DADO ABOVE PLATFORM
- EXHAUST FAN & PROVISION FOR WATER PURIFIER

### BATHROOM FEATURES

- GRANITE FLOORING FOR MASTER BATHROOM
- VITRIFIED TILE FLOORING FOR OTHER BATHROOM
- TILE DADO UP TO DOOR HEIGHT
- STORAGE WATER HEATER
- PREMIUM SANITARY AND CP FITTINGS
- HOT & COL