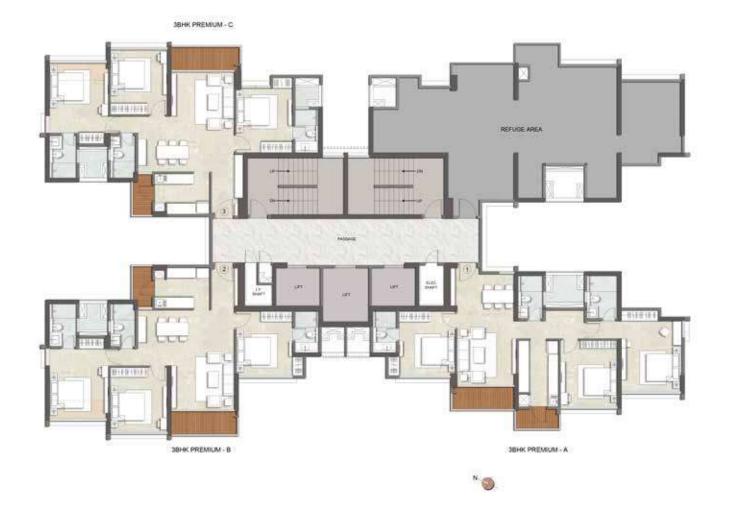

### REFUGE FLOOR PLAN

(6<sup>th</sup>, 11<sup>th</sup>,16<sup>th</sup> & 21<sup>st</sup> FLOOR)

Conditions apply^