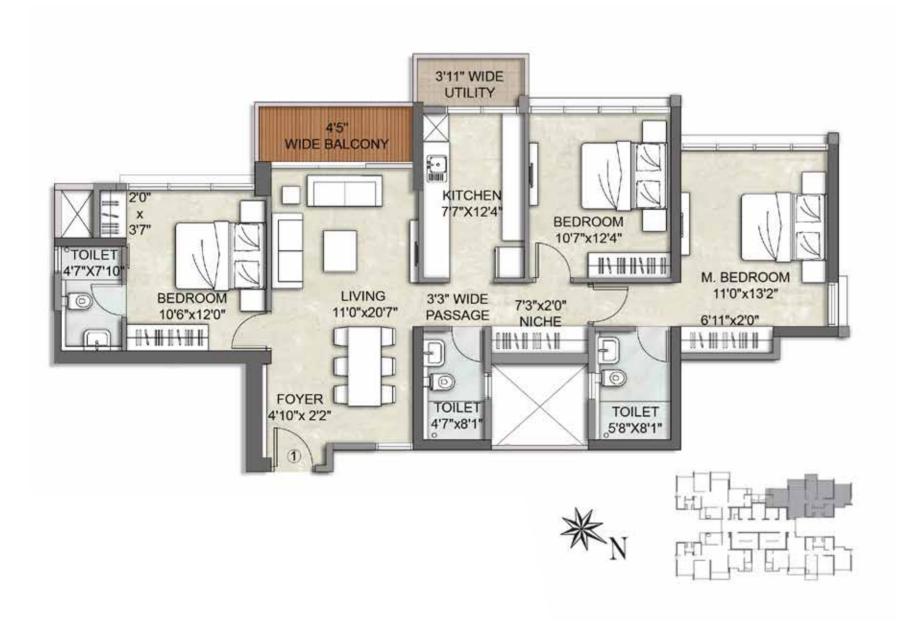

HUB

MODERN PLANNING AND URBAN INFRASTRUCTURE

WELL-DEVELOPED SOCIAL INFRASTRUCTURE

BALANCED RESIDENTIAL AND WORKING ENVIRONMENTS

A PLETHORA OF MALLS, HYPERMARKETS, MULTIPLEXES, ETC.

REPUTED EDUCATIONAL INSTITUTES, HEALTHCARE AND MEDICAL CENTRES

EXCELLENT LOCAL TRANSPORTATION AND CONNECTIVITY TO MUMBAI AND NAVI MUMBAI





- 1. Main Entrance
- 2. Drop Off
- 3. Lawn & Multipurpose Area
- 4. Jogging Track
- 5. Bicycle Lane
- 6. Palm Terrace
- 7. Seating Area
- 8. Play Ground & Sand Box
- 9. Organic Garden
- 10. Maze Garden
- 11. Plaza & Multipurpose Area
- 12. BBQ Area
- 13. Fountain
- 14. Clubhouse
- 15. Therapeutic Garden
- 16. Kinds Pool
- 17. Swimming Pool
- 18. Sunbed Area
- 19. Sports Court

### **TYPICAL FLOOR PLAN**



## UNIT PLAN APARTMENT NO. 1

## UNIT PLAN APARTMENT NO. 2





## UNIT PLAN APARTMENT NO. 3

## UNIT PLAN APARTMENT NO. 4







PROMOTERS:
Agile Real Estate Pvt. Ltd.
In association with HDFC Property Fund.

SITE ADDRESS:
Boyer Compound Kolchet Pood

Bayer Compound, Kolshet Road, Thane (West), Thane 400 601.

HEAD OFFICE:

101, Kalpataru Synergy, Opp. Grand Hyatt,
Santacruz (East), Mumbai 400 055.

Tel.: +91 22 3064 3065

Fax: +91 22 3064 3131

Email: sales@kalpataru.com

Visit: www.kalpataru.com

This property is secured with Axis Trustee Services Ltd. The No Objection Certificate/Permission would be provided, if required. The return on investment in realty depends on the interplay of various factors and forces affecting the real estate sector. The prospective purchaser is advised to consult his/her professional advisor and thereafter take a con