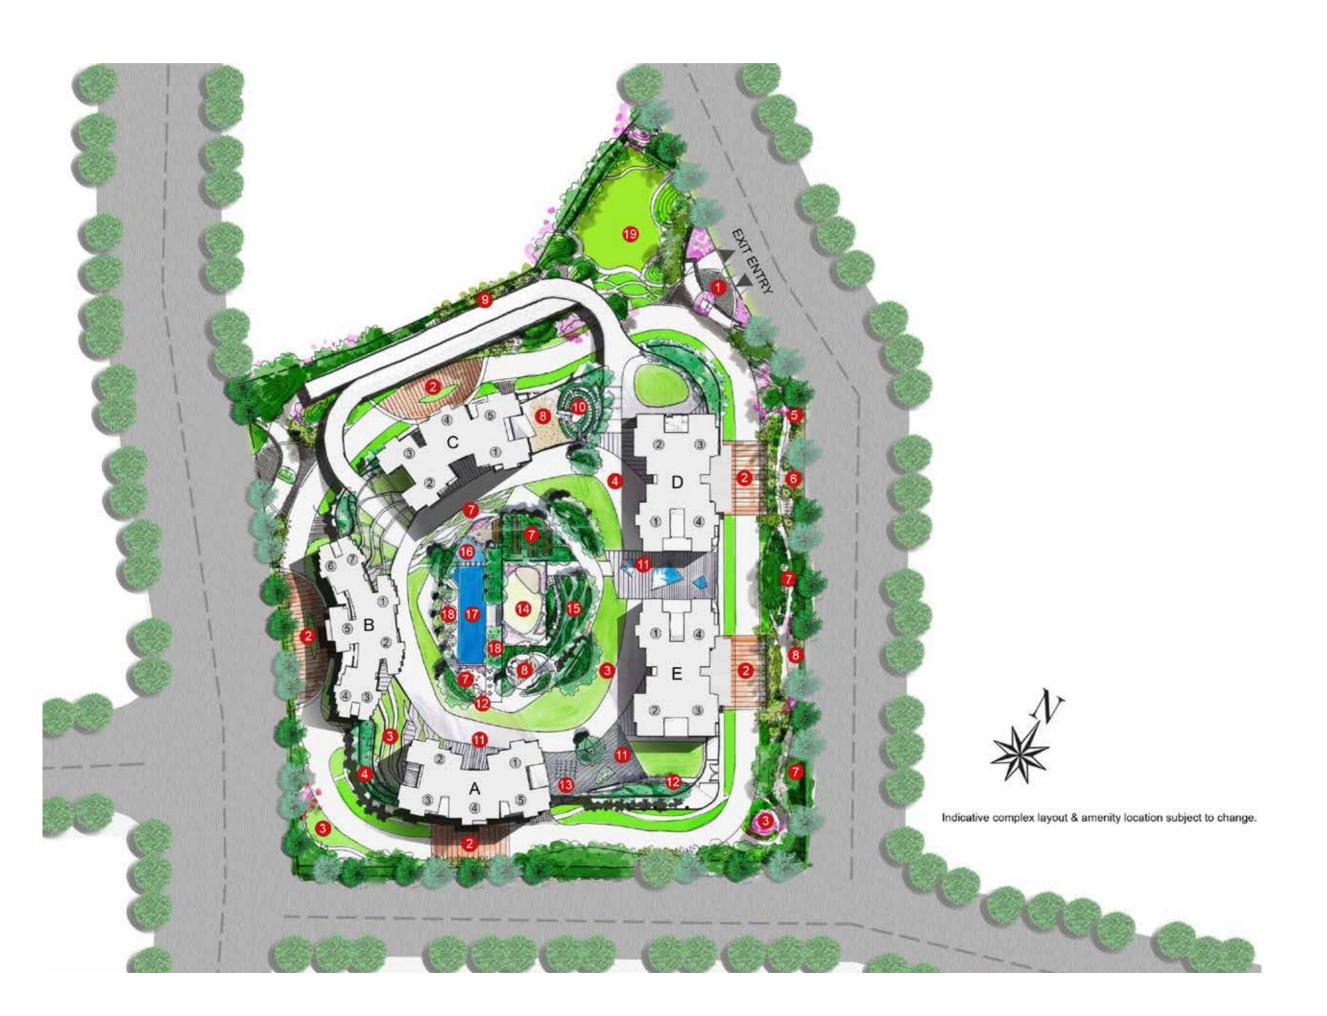

A PLETHORA OF MALLS, HYPERMARKETS, MULTIPLEXES, ETC.

REPUTED EDUCATIONAL INSTITUTES, HEALTHCARE AND MEDICAL CENTRES

EXCELLENT LOCAL TRANSPORTATION AND CONNECTIVITY TO MUMBAI AND NAVI MUMBAI

- 1. Main Entrance
- 2. Drop Off
- 3. Lawn & Multipurpose Area
- 4. Jogging Track
- 5. Bicycle Lane
- 6. Palm Terrace
- 7. Seating Area
- 8. Play Ground & Sand Box
- 9. Organic Garden
- 10. Maze Garden
- 11. Plaza & Multipurpose Area
- 12. BBQ Area
- 13. Fountain
- 14. Clubhouse
- 15. Therapeutic Garden
- 16. Kinds Pool
- 17. Swimming Pool
- 18. Sunbed Area
- 19. Sports Court