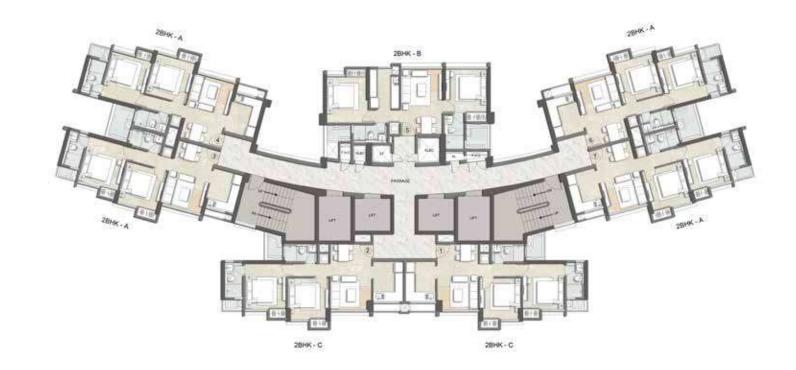

### **TYPICAL FLOOR PLAN**

## TYPICAL FLOOR PLAN

(1<sup>st</sup> TO 5<sup>th</sup>, 7<sup>th</sup> TO 10<sup>th</sup>, 12<sup>th</sup> TO 15<sup>th</sup>,17<sup>th</sup> TO 20<sup>th</sup> & 22<sup>nd</sup> TO 25<sup>th</sup> FLOOR)