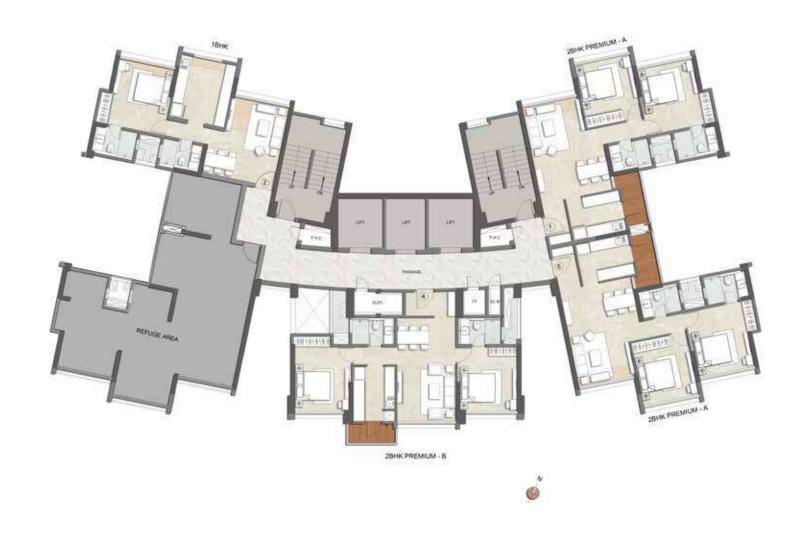

### REFUGE FLOOR PLAN

(6<sup>th</sup>, 11<sup>th</sup>,16<sup>th</sup> & 21<sup>st</sup> FLOOR)