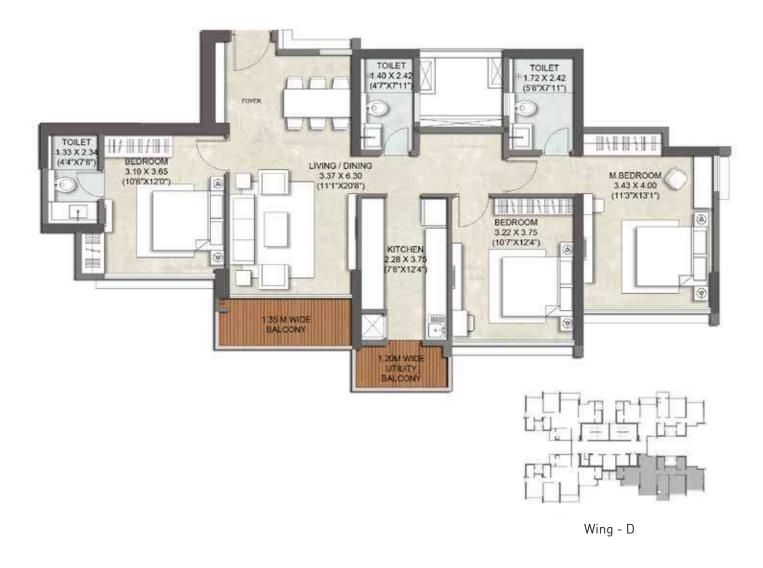

sions are in meters & (feet). (1 Meter = 3.28 Feet). The furniture / fixtures etc. shown in the image are only indicative and representational (not actual) in nature and are only for the purpose of illustrating / indicating a possible layout and do not form a part of the standard specifications, amenities, services, etc. to be provided in respect of the flat.



# SUNRISE<sup>®</sup> MAGNOLIA

WING D (THANE W)

- PLAN BOOKLET -

TAKE A LOOK AROUND, YOU'LL FIND THAT YOU'RE IN A RATHER GOOD PLACE.

(THE BEST THAT THANE HAS TO OFFER, ACTUALLY)



### TYPICAL FLOOR PLAN

(1st TO 5th, 7th TO 10th, 12th TO 15th, 17th TO 20th & 22nd TO 25th FLOOR)



### REFUGE FLOOR PLAN

(6<sup>th</sup>, 11<sup>th</sup>,16<sup>th</sup> & 21<sup>st</sup> FLOOR)



Conditions apply^

# UNIT PLAN 3 BHK PREMIUM A



# UNIT PLAN 3 BHK PREMIUM B



Conditions apply#

# UNIT PLAN 3 BHK PREMIUM C



# UNIT PLAN 3 BHK PREMIUM D



Conditions apply#

## **AMENITIES**<sup>7</sup>

### 3BHK PREMIUM IN WING D

### APARTMENT FEATURES

- VITRIFIED TILE FLOORING ADORNING THE APARTMENT
- ELEGANT LAMINATE FINISHED ENTRANCE DOOR AND PAINT FINISHED INTERNAL DOORS
- GYPSUM FINISHED INTERNAL WALLS WITH LOW VOLATILE ORGANIC COMPOUND (VOC) PAINT
- ALUMINIUM SLIDING WINDOW
- SYNCHRONIZED LIGHT AT THE MAIN DOOR

### KITCHEN FEATURES

- GRANITE FLOORING
- GRANITE PLATFORM & ADDITIONAL SERVICE PLATFORM
- STAINLESS STEEL SINK AND DRAIN BOARD
- DESIGNER TILED DADO ABOVE PLATFORM
- EXHAUST FAN & PROVISION FOR WATER PURIFIER

### BATHROOM FEATURES

- GRANITE FLOORING FOR MASTER BATHROOM
- VITRIFIED TILE FLOORING FOR OTHER BATH