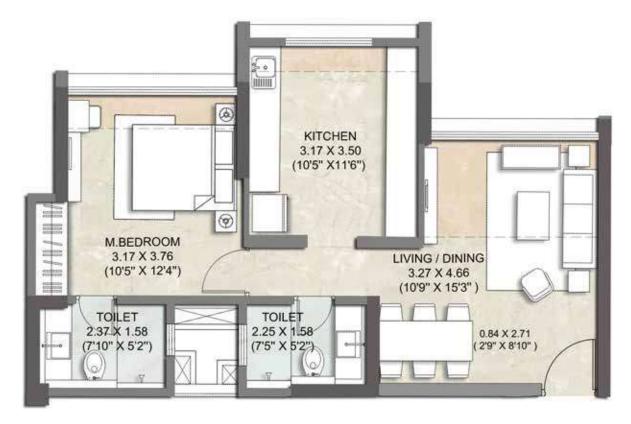

re only for the purpose of illustrating / indicating a possible layout and do not form a part of the standard specifications, amenities, services, etc. to be provided in respect of the flat.



## SUNRISE® ASPEN

WING A (THANE W)

- PLAN BOOKLET -

TAKE A LOOK AROUND, YOU'LL FIND THAT YOU'RE IN A RATHER GOOD PLACE.

(THE BEST THAT THANE HAS TO OFFER, ACTUALLY)

# COMP ROAD PROJECT IMMENSA PROJECT SUNRISE WONDER MALL ROAD TO KALYAN, NASHIK -> KORUM //0 NOT TO SCALE

## TYPICAL FLOOR PLAN

(1<sup>st</sup> TO 5<sup>th</sup>, 7<sup>th</sup> TO 10<sup>th</sup>, 12<sup>th</sup> TO 15<sup>th</sup>,17<sup>th</sup> TO 20<sup>th</sup> & 22<sup>nd</sup> TO 25<sup>th</sup> FLOOR)



### REFUGE FLOOR PLAN

(6<sup>th</sup>, 11<sup>th</sup>,16<sup>th</sup> & 21<sup>st</sup> FLOOR)



## UNIT PLAN 1 BHK





Wing - A

## UNIT PLAN 2 BHK PREMIUM A



## UNIT PLAN 2 BHK PREMIUM A



## UNIT PLAN 2 BHK PREMIUM B



## UNIT PLAN 2 BHK PREMIUM A



Conditions apply#

## UNIT PLAN 2 BHK PREMIUM A MIRROR



### Conditions apply#

## **AMENITIES**<sup>7</sup>

### FOR 2 BHK PREMIUM WING A

#### APARTMENT FEATURES

- VITRIFIED TILE FLOORING ADORNING THE APARTMENT
- ELEGANT LAMINATE FINISHED ENTRANCE DOOR AND PAINT FINISHED INTERNAL DOORS
- GYPSUM FINISHED INTERNAL WALLS WITH LOW VOLATILE ORGANIC COMPOUND (VOC) PAINT
- ALUMINIUM SLIDING WINDOW
- SYNCHRONIZED LIGHT AT THE MAIN DOOR

#### KITCHEN FEATURES

- GRANITE FLOORING
- GRANITE PLATFORM & ADDITIONAL SERVICE PLATFORM
- STAINLESS STEEL SINK AND DRAIN BOARD
- DESIGNER TILED DADO ABOVE PLATFORM
- EXHAUST FAN & PROVISION FOR WATER PURIFIER

### BATH