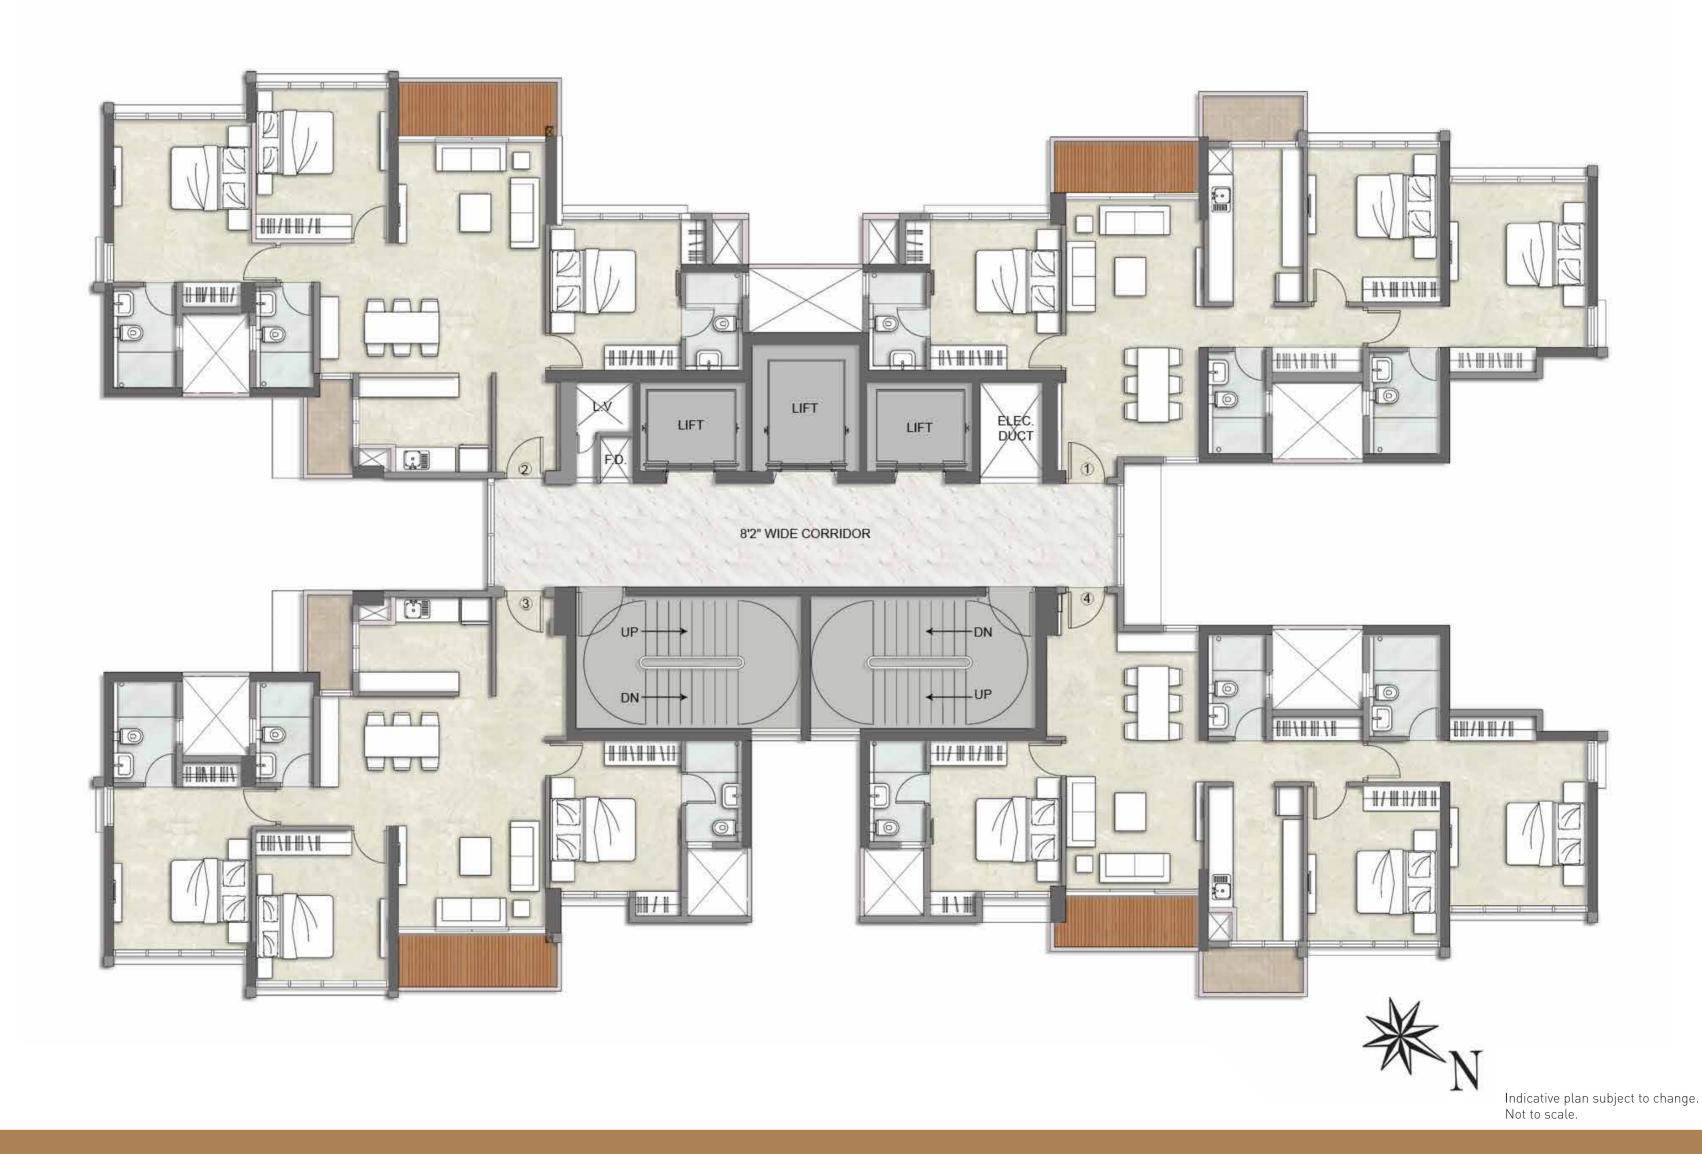

TO WESTERN SUBURBS VIA GHODBUNDER ROAD

MAJOR CENTRAL RAILWAY HUB

MODERN PLANNING AND URBAN INFRASTRUCTURE

WELL-DEVELOPED SOCIAL INFRASTRUCTURE

BALANCED RESIDENTIAL AND WORKING ENVIRONMENTS

A PLETHORA OF MALLS, HYPERMARKETS, MULTIPLEXES, ETC.

REPUTED EDUCATIONAL INSTITUTES, HEALTHCARE AND MEDICAL CENTRES

EXCELLENT LOCAL TRANSPORTATION AND CONNECTIVITY TO MUMBAI AND NAVI MUMBAI





- 1. Main Entrance
- 2. Drop Off
- 3. Lawn & Multipurpose Area
- 4. Jogging Track
- 5. Bicycle Lane
- 6. Palm Terrace
- 7. Seating Area
- 8. Play Ground & Sand Box
- 9. Organic Garden
- 10. Maze Garden
- 11. Plaza & Multipurpose Area
- 12. BBQ Area
- 13. Fountain
- 14. Clubhouse
- 15. Therapeutic Garden
- 16. Kinds Pool
- 17. Swimming Pool
- 18. Sunbed Area
- 19. Sports Court

### **TYPICAL FLOOR PLAN**



## UNIT PLAN APARTMENT NO. 1

## UNIT PLAN APARTMENT NO. 2





## UNIT PLAN APARTMENT NO. 3

## UNIT PLAN APARTMENT NO. 4







PROMOTERS:
Agile Real Estate Pvt. Ltd.
In association with HDFC Property Fund.

SITE ADDRESS:
Boyer Compound Kolchet Pood

Bayer Compound, Kolshet Road, Thane (West), Thane 400 601.

HEAD OFFICE:

101, Kalpataru Synergy, Opp. Grand Hyatt,
Santacruz (East), Mumbai 400 055.

Tel.: +91 22 3064 3065

Fax: +91 22 3064 3131

Email: sales@kalpataru.com

Visit: www.kalpataru.com

This property is secured with Axis Trustee Services Ltd. The No Objection Certificate/Permission would be provided, if required. The return on investment in realty depends on the interplay of various factors and forces affecting the real estate sector. The prospective purchaser is advised to