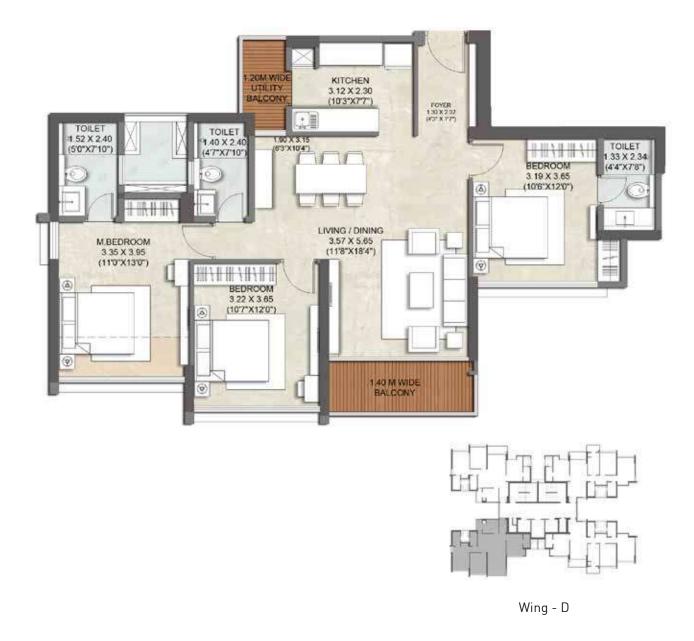

1 Meter = 3.28 Feet). The furniture / fixtures etc. shown in the image are only indicative and representational (not actual) in nature and are only for the purpose of illustrating / indicating a possible layout and do not form a part of the standard specifications, amenities, services, etc. to be provided in respect of the flat.



# SUNRISE<sup>®</sup> MAGNOLIA

WING D (THANE W)

- PLAN BOOKLET -

TAKE A LOOK AROUND, YOU'LL FIND THAT YOU'RE IN A RATHER GOOD PLACE.

(THE BEST THAT THANE HAS TO OFFER, ACTUALLY)



### TYPICAL FLOOR PLAN

(1st TO 5th, 7th TO 10th, 12th TO 15th, 17th TO 20th & 22nd TO 25th FLOOR)



### REFUGE FLOOR PLAN

(6<sup>th</sup>, 11<sup>th</sup>,16<sup>th</sup> & 21<sup>st</sup> FLOOR)



Conditions apply^

# UNIT PLAN 3 BHK PREMIUM A



# UNIT PLAN 3 BHK PREMIUM B



Conditions apply#

# UNIT PLAN 3 BHK PREMIUM C



# UNIT PLAN 3 BHK PREMIUM D



Conditions apply#

## **AMENITIES**<sup>7</sup>

### 3BHK PREMIUM IN WING D

### APARTMENT FEATURES

- VITRIFIED TILE FLOORING ADORNING THE APARTMENT
- ELEGANT LAMINATE FINISHED ENTRANCE DOOR AND PAINT FINISHED INTERNAL DOORS
- GYPSUM FINISHED INTERNAL WALLS WITH LOW VOLATILE ORGANIC COMPOUND (VOC) PAINT
- ALUMINIUM SLIDING WINDOW
- SYNCHRONIZED LIGHT AT THE MAIN DOOR

### KITCHEN FEATURES

- GRANITE FLOORING
- GRANITE PLATFORM & ADDITIONAL SERVICE PLATFORM
- STAINLESS STEEL SINK AND DRAIN BOARD
- DESIGNER TILED DADO ABOVE PLATFORM
- EXHAUST FAN & PROVISION FOR WATER PURIFIER

### BATHROOM FEATURES

- GRANITE FLOORING FOR MASTER BATHROOM
- VITRIFIED TILE FLOORING FOR OTHER BATHROOM
- TILE DADO UP TO DOOR HEI