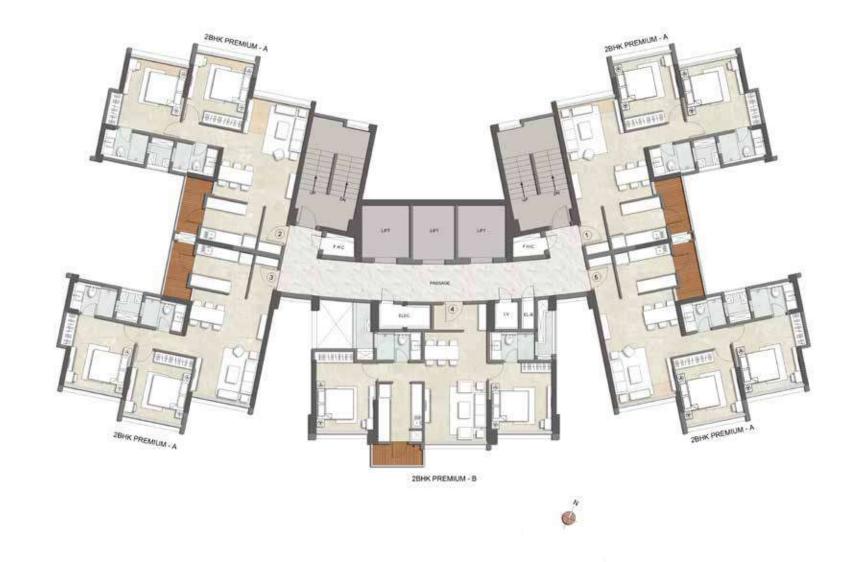

## TYPICAL FLOOR PLAN

(1<sup>st</sup> TO 5<sup>th</sup>, 7<sup>th</sup> TO 10<sup>th</sup>, 12<sup>th</sup> TO 15<sup>th</sup>,17<sup>th</sup> TO 20<sup>th</sup> & 22<sup>nd</sup> TO 25<sup>th</sup> FLOOR)