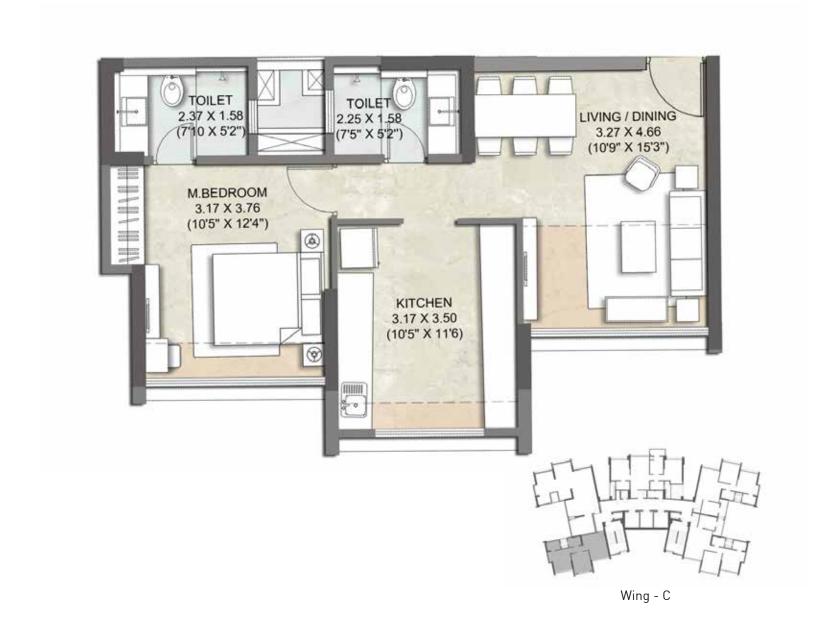

fixtures etc. shown in the image are only indicative and representational (not actual) in nature and are only for the purpose of illustrating / indicating a possible layout and do not form a part of the standard specifications, amenities, services, etc. to be provided in respect of the flat.



# SUNRISE<sup>®</sup> **EBONY**

WING C (THANE W)

- PLAN BOOKLET -

TAKE A LOOK AROUND, YOU'LL FIND THAT YOU'RE IN A RATHER GOOD PLACE.

(THE BEST THAT THANE HAS TO OFFER, ACTUALLY)

# COMP ROAD PROJECT PROJECT SUNRISE WONDER MALL ROAD TO KALYAN, NASHIK -> KORUM //0 NOT TO SCALE

### TYPICAL FLOOR PLAN

(1st TO 5th, 7th TO 10th, 12th TO 15th, 17th TO 20th & 22nd TO 25th FLOOR)



### REFUGE FLOOR PLAN

(6<sup>th</sup>, 11<sup>th</sup>,16<sup>th</sup> & 21<sup>st</sup> FLOOR)



## UNIT PLAN 1 BHK



## UNIT PLAN 2 BHK PREMIUM A





Wing - C

## UNIT PLAN 2 BHK PREMIUM A



Conditions apply#

# UNIT PLAN 2 BHK PREMIUM B



## UNIT PLAN 2 BHK PREMIUM A





Wina - (

Conditions apply#

## UNIT PLAN 2 BHK PREMIUM A MIRROR



### Conditions apply#

## **AMENITIES**<sup>7</sup>

### FOR 2 BHK PREMIUM WING C

#### APARTMENT FEATURES

- VITRIFIED TILE FLOORING ADORNING THE APARTMENT
- ELEGANT LAMINATE FINISHED ENTRANCE DOOR
   AND PAINT FINISHED INTERNAL DOORS
- GYPSUM FINISHED INTERNAL WALLS WITH LOW VOLATILE ORGANIC COMPOUND (VOC) PAINT
- ALUMINIUM SLIDING WINDOW
- SYNCHRONIZED LIGHT AT THE MAIN DOOR

### KITCHEN FEATURES

- GRANITE FLOORING
- GRANITE PLATFORM & ADDITIONAL SERVICE PLATFORM
- STAINLESS STEEL SINK AND DRAIN BOARD
- DESIGNER TILED DADO ABOVE PLATFORM
- EXHAUST FAN & PROVIS