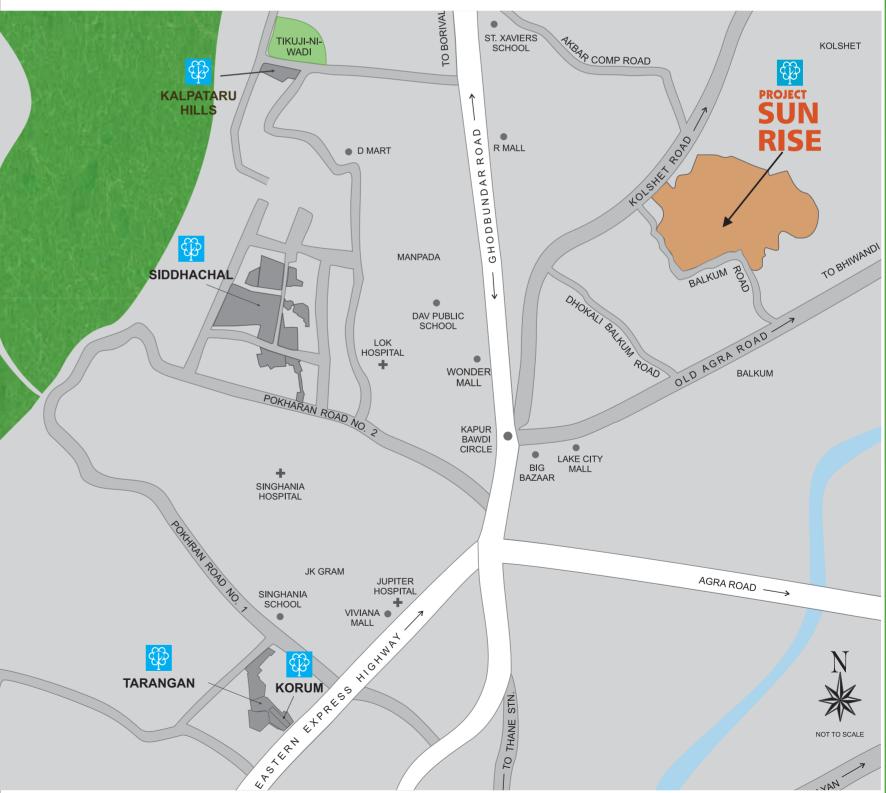

THANE:
THE CITY THAT ONE DAY
MUMBAI WILL
WISH IT COULD BE.

THANE IS FONDLY KNOWN AS THE 'CITY OF LAKES'

THE MAJESTIC YEOOR HILLS ARE IN THE WEST

THE MANGROVES OF THANE CREEK ARE IN THE EAST

AN UPCOMING MONORAIL NETWORK

PROPOSED METRO, RAIL & HYBRID STATIONS

CONNECTIVITY TO WESTERN SUBURBS VIA GHODBUNDER ROAD

MAJOR CENTRAL RAILWAY HUB

MODERN PLANNING AND URBAN INFRASTRUCTURE

WELL-DEVELOPED SOCIAL INFRASTRUCTURE

BALANCED RESIDENTIAL AND WORKING ENVIRONMENTS

A PLETHORA OF MALLS, HYPERMARKETS, MULTIPLEXES, ETC.

REPUTED EDUCATIONAL INSTITUTES, HEALTHCARE AND MEDICAL CENTRES

EXCELLENT LOCAL TRANSPORTATION AND CONNECTIVITY TO MUMBAI AND NAVI MUMBAI

- 1. Main Entrance
- 2. Drop Off
- 3. Lawn & Multipurpose Area
- 4. Jogging Track
- 5. Bicycle Lane
- 6. Palm Terrace
- 7. Seating Area
- 8. Play Ground & Sand Box
- 9. Organic Garden
- 10. Maze Garden
- 11. Plaza & Multipurpose Area
- 12. BBQ Area
- 13. Fountain
- 14. Clubhouse
- 15. Therapeutic Garden
- 16. Kinds Pool
- 17. Swimming Pool
- 18. Sunbed Area
- 19. Sports Court