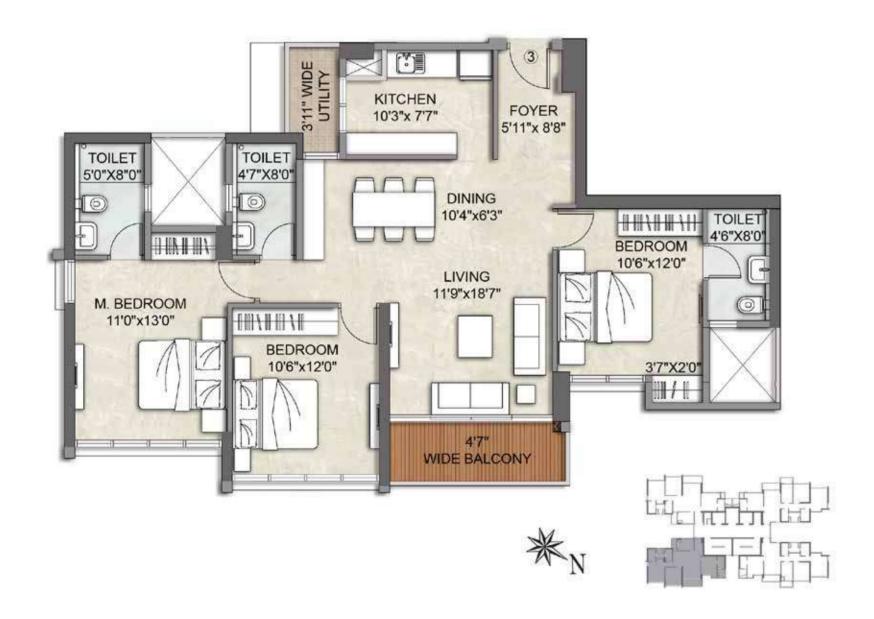

OCIAL INFRASTRUCTURE

BALANCED RESIDENTIAL AND WORKING ENVIRONMENTS

A PLETHORA OF MALLS, HYPERMARKETS, MULTIPLEXES, ETC.

REPUTED EDUCATIONAL INSTITUTES, HEALTHCARE AND MEDICAL CENTRES

EXCELLENT LOCAL TRANSPORTATION AND CONNECTIVITY TO MUMBAI AND NAVI MUMBAI





- 1. Main Entrance
- 2. Drop Off
- 3. Lawn & Multipurpose Area
- 4. Jogging Track
- 5. Bicycle Lane
- 6. Palm Terrace
- 7. Seating Area
- 8. Play Ground & Sand Box
- 9. Organic Garden
- 10. Maze Garden
- 11. Plaza & Multipurpose Area
- 12. BBQ Area
- 13. Fountain
- 14. Clubhouse
- 15. Therapeutic Garden
- 16. Kinds Pool
- 17. Swimming Pool
- 18. Sunbed Area
- 19. Sports Court

### **TYPICAL FLOOR PLAN**



## UNIT PLAN APARTMENT NO. 1

## UNIT PLAN APARTMENT NO. 2





## UNIT PLAN APARTMENT NO. 3

## UNIT PLAN APARTMENT NO. 4







PROMOTERS:
Agile Real Estate Pvt. Ltd.
In association with HDFC Property Fund.

SITE ADDRESS:
Boyer Compound Kolchet Pood

Bayer Compound, Kolshet Road, Thane (West), Thane 400 601.

HEAD OFFICE:

101, Kalpataru Synergy, Opp. Grand Hyatt,
Santacruz (East), Mumbai 400 055.

Tel.: +91 22 3064 3065

Fax: +91 22 3064 3131

Email: sales@kalpataru.com

Visit: www.kalpataru.com

This property is secured with Axis Trustee Services Ltd. The No Objection Certificate/Permission would be provided, if required. The return on investment in realty depends on the interplay of various factors and forces affecting the real estate sector. The prospective purchaser is advised to consult his/her professional advisor and thereafter take a conscious decision to invest. All specifications, designs, faciliti