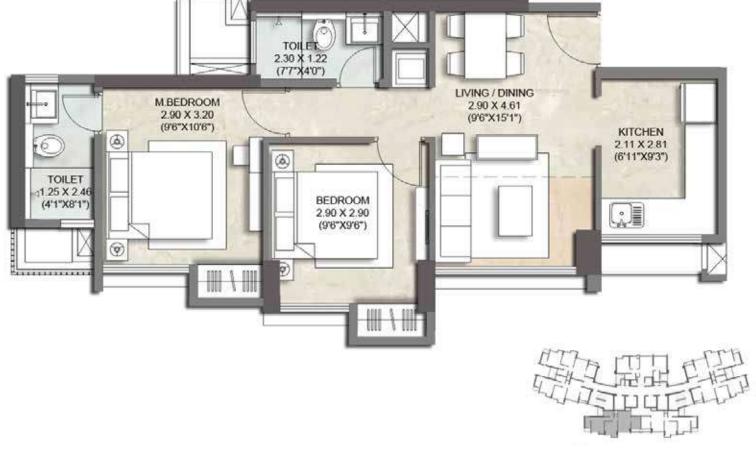

ers & (feet). (1 Meter = 3.28 Feet). The furniture / fixtures etc. shown in the image are only indicative and representational (not actual) in nature and are only for the purpose of illustrating / indicating a possible layout and do not form a part of the standard specifications, amenities, services, etc. to be provided in respect of the flat.



# SUNRISE<sup>®</sup> CYPRESS

WING B (THANE W)

- PLAN BOOKLET -

TAKE A LOOK AROUND, YOU'LL FIND THAT YOU'RE IN A RATHER GOOD PLACE.

(THE BEST THAT THANE HAS TO OFFER, ACTUALLY)

# COMP ROAD PROJECT PROJECT SUNRISE WONDER MALL ROAD TO KALYAN, NASHIK ->> KORUM 0 NOT TO SCALE

### TYPICAL FLOOR PLAN

(1st TO 5th, 7th TO 10th, 12th TO 15th, 17th TO 20th & 22nd TO 25th FLOOR)



@ N

## UNIT PLAN 2 BHK C





Wing - B

## UNIT PLAN 2 BHK C MIRROR



Wing - B

Conditions apply#

## **AMENITIES**<sup>7</sup>

### FOR 2 BHK WING B

### APARTMENT FEATURES

- VITRIFIED TILE FLOORING ADORNING THE APARTMENT
- ELEGANT LAMINATE FINISHED ENTRANCE DOOR AND PAINT FINISHED INTERNAL DOORS
- GYPSUM FINISHED INTERNAL WALLS WITH LOW VOLATILE ORGANIC COMPOUND (VOC) PAINT
- ALUMINIUM SLIDING WINDOW
- SYNCHRONIZED LIGHT AT THE MAIN DOOR

### KITCHEN FEATURES

- VITRIFIED FLOORING
- GRANITE PLATFORM
- STAINLESS STEEL SINK
- DESIGNER TILED DADO ABOVE PLATFORM
- EXHAUST FAN & PROVISION FOR WATER PURIFIER

### BATHROOM FEATURES

- GRANITE FLOORING FOR MASTER BATHROOM
- VITRIFIED TILE FLOORING FOR OTHER BATHROOM
- TILE DADO UP TO DOOR HEIGHT
- STORAGE WATER HEATER
- PREMIUM SANITARY AND CP FITTINGS
- HOT & COLD-WATER MIXER IN WASH BASINS



Promoters: Agile