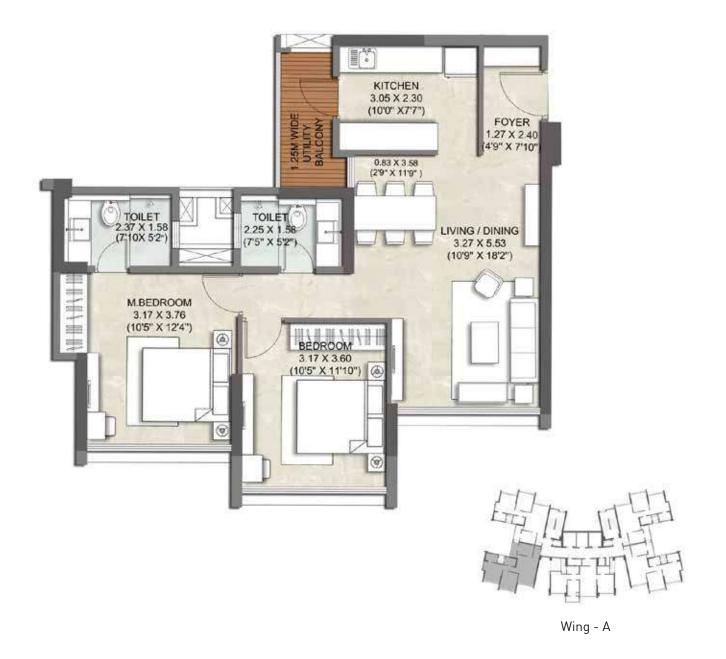

o not form a part of the standard specifications, amenities, services, etc. to be provided in respect of the flat.



## SUNRISE® ASPEN

WING A (THANE W)

- PLAN BOOKLET -

TAKE A LOOK AROUND, YOU'LL FIND THAT YOU'RE IN A RATHER GOOD PLACE.

(THE BEST THAT THANE HAS TO OFFER, ACTUALLY)

# COMP ROAD PROJECT IMMENSA PROJECT SUNRISE WONDER MALL ROAD TO KALYAN, NASHIK -> KORUM //0 NOT TO SCALE

## TYPICAL FLOOR PLAN

(1<sup>st</sup> TO 5<sup>th</sup>, 7<sup>th</sup> TO 10<sup>th</sup>, 12<sup>th</sup> TO 15<sup>th</sup>,17<sup>th</sup> TO 20<sup>th</sup> & 22<sup>nd</sup> TO 25<sup>th</sup> FLOOR)



### REFUGE FLOOR PLAN

(6<sup>th</sup>, 11<sup>th</sup>,16<sup>th</sup> & 21<sup>st</sup> FLOOR)



## UNIT PLAN 1 BHK





Wing - A

## UNIT PLAN 2 BHK PREMIUM A



## UNIT PLAN 2 BHK PREMIUM A



## UNIT PLAN 2 BHK PREMIUM B



## UNIT PLAN 2 BHK PREMIUM A



Conditions apply#

## UNIT PLAN 2 BHK PREMIUM A MIRROR



### Conditions apply#

## **AMENITIES**<sup>7</sup>

### FOR 2 BHK PREMIUM WING A

#### APARTMENT FEATURES

- VITRIFIED TILE FLOORING ADORNING THE APARTMENT
- ELEGANT LAMINATE FINISHED ENTRANCE DOOR AND PAINT FINISHED INTERNAL DOORS
- GYPSUM FINISHED INTERNAL WALLS WITH LOW VOLATILE ORGANIC COMPOUND (VOC) PAINT
- ALUMINIUM SLIDING WINDOW
- SYNCHRONIZED LIGHT AT THE MAIN DOOR

#### KITCHEN FEATURES

- GRANITE FLOORING
- GRANITE PLATFORM & ADDITIONAL SERVICE PLATFORM
- STAINLESS STEEL SINK AND DRAIN BOARD
- DESIGNER TILED DADO ABOVE PLATFORM
- EXHAUST FAN & PROVISION FOR WATER PURIFIER

### BATHROOM FEATURES

- GRANITE FLOORING FOR MASTER BATHROOM
- VITRIFIED TILE FLOOR