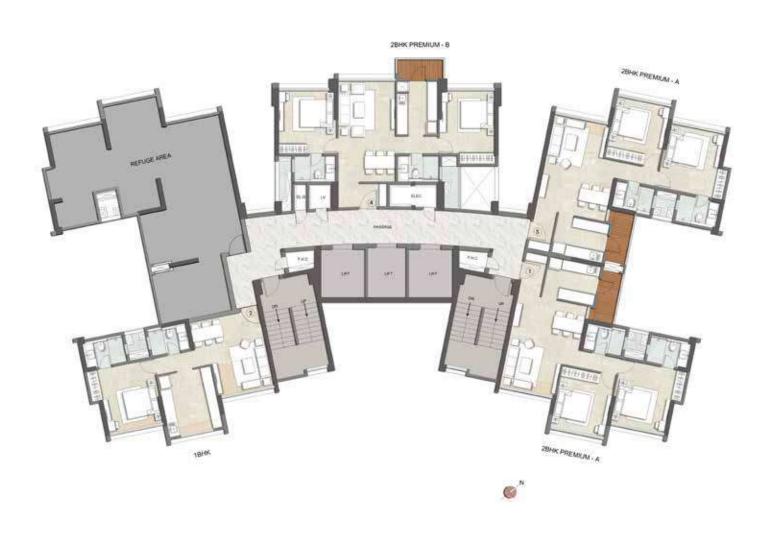

### REFUGE FLOOR PLAN

(6<sup>th</sup>, 11<sup>th</sup>,16<sup>th</sup> & 21<sup>st</sup> FLOOR)