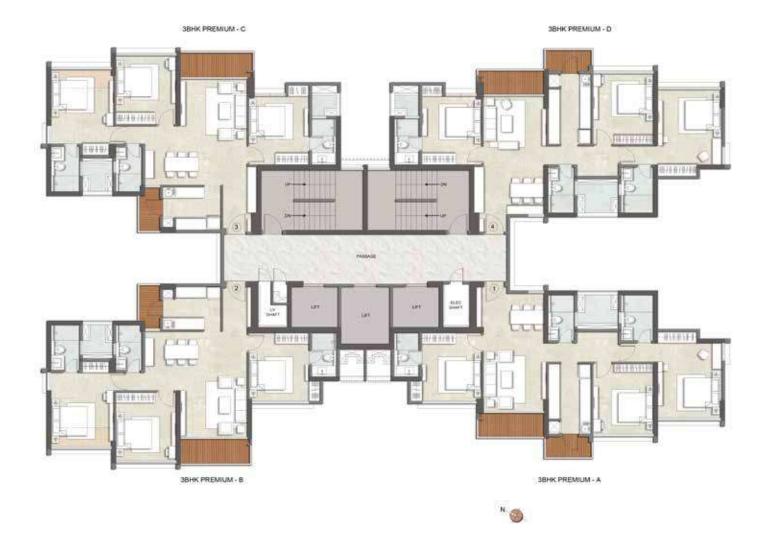

### TYPICAL FLOOR PLAN

(1st TO 5th, 7th TO 10th, 12th TO 15th, 17th TO 20th & 22nd TO 25th FLOOR)