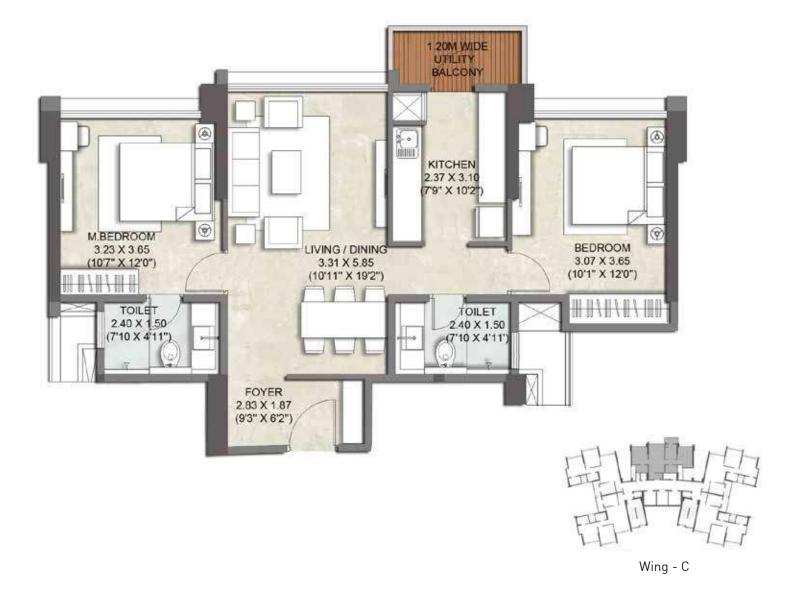

of illustrating / indicating a possible layout and do not form a part of the standard specifications, amenities, services, etc. to be provided in respect of the flat.



# SUNRISE<sup>®</sup> **EBONY**

WING C (THANE W)

- PLAN BOOKLET -

TAKE A LOOK AROUND, YOU'LL FIND THAT YOU'RE IN A RATHER GOOD PLACE.

(THE BEST THAT THANE HAS TO OFFER, ACTUALLY)

# COMP ROAD PROJECT PROJECT SUNRISE WONDER MALL ROAD TO KALYAN, NASHIK -> KORUM //0 NOT TO SCALE

### TYPICAL FLOOR PLAN

(1st TO 5th, 7th TO 10th, 12th TO 15th, 17th TO 20th & 22nd TO 25th FLOOR)



### REFUGE FLOOR PLAN

(6<sup>th</sup>, 11<sup>th</sup>,16<sup>th</sup> & 21<sup>st</sup> FLOOR)



## UNIT PLAN 1 BHK



## UNIT PLAN 2 BHK PREMIUM A





Wing - C

## UNIT PLAN 2 BHK PREMIUM A



Conditions apply#

# UNIT PLAN 2 BHK PREMIUM B



## UNIT PLAN 2 BHK PREMIUM A





Wina - (

Conditions apply#

## UNIT PLAN 2 BHK PREMIUM A MIRROR



### Conditions apply#

## **AMENITIES**<sup>7</sup>

### FOR 2 BHK PREMIUM WING C

#### APARTMENT FEATURES

- VITRIFIED TILE FLOORING ADORNING THE APARTMENT
- ELEGANT LAMINATE FINISHED ENTRANCE DOOR
   AND PAINT FINISHED INTERNAL DOORS
- GYPSUM FINISHED INTERNAL WALLS WITH LOW VOLATILE ORGANIC COMPOUND (VOC) PAINT
- ALUMINIUM SLIDING WINDOW
- SYNCHRONIZED LIGHT AT THE MAIN DOOR

### KITCHEN FEATURES

- GRANITE FLOORING
- GRANITE PLATFORM & ADDITIONAL SERVICE PLATFORM
- STAINLESS STEEL SINK AND DRAIN BOARD
- DESIGNER TILED DADO ABOVE PLATFORM
- EXHAUST FAN & PROVISION FOR WATER PURIFIER

### BATHROOM FEATURES

- GRANITE FLOORING FOR MASTER BATHROOM
- VITRIFIED TILE FLOORING FOR OTHER BATH