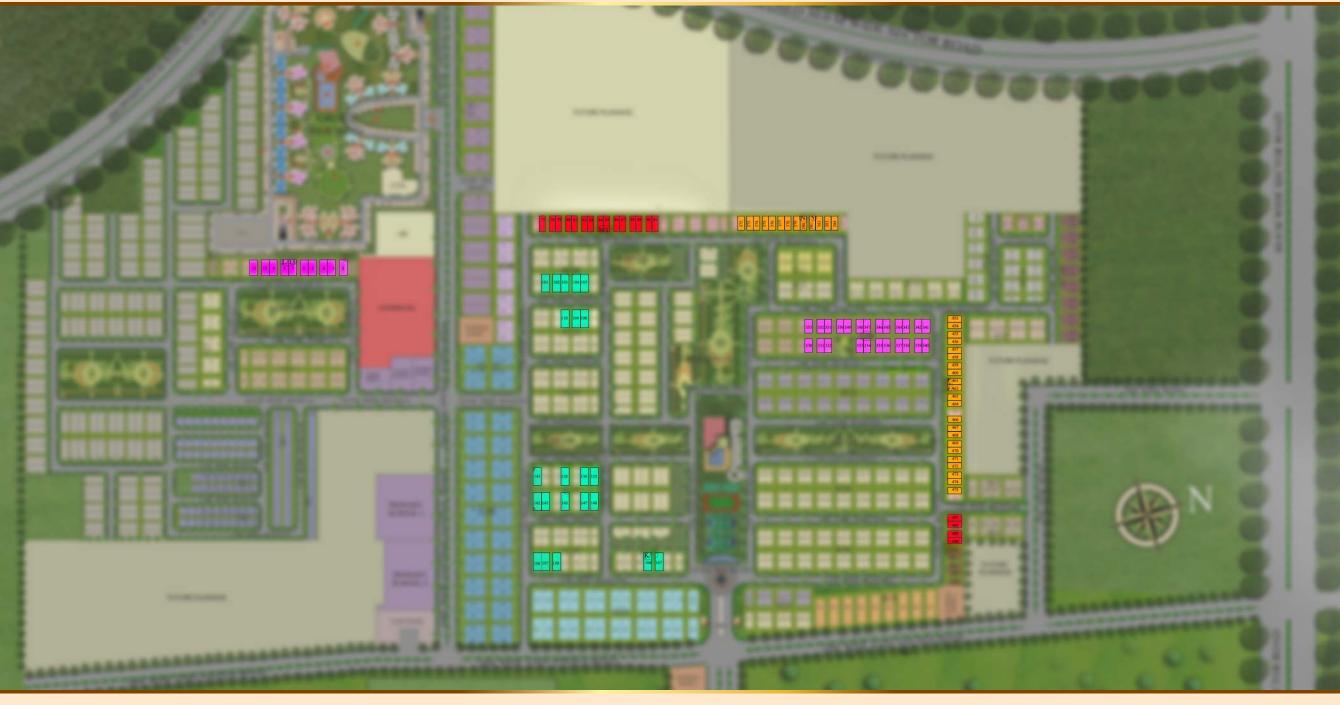

## Site plan - Overall Township

### Plot typology

| AREA          |
|---------------|
| 176 SQ.MT.    |
| 220 SQ.MT.    |
| 182.13 SQ.MT. |
| 250 SQ.MT.    |

### Legend

- 1. Main Entry/ Exit
- 2. LANDSCAPED CENTRAL ARENA
- 3. CLUB
- 4. SWIMMING POOL
- 5. KID'S SWIMMING POOL
- 6. CLUB LAWN
- 7. OPEN AIR THEATRE 8. CENTRAL LAWN
- 9. GOLF PUTTING
- 10. SLOPE GREEN
- 11. RAMP
- 12. SURFACE PARKING
- 13. PAVED PLATFORM
- 14. SERVICES
- 15. PERGOLA SITTING
- 16. CHILDREN PLAY AREA