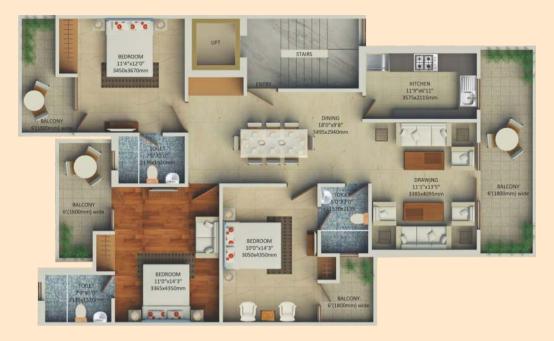

Electrical Fixture         | Light Fittings in common area & balconies only,<br>Copper wiring in PVC Conduits                                                        |  |  |
|                                                    | Elevator                   | Branded Lifts                                                                                                                           |  |  |
|                                                    | Security Systems           | Video phones on main door                                                                                                               |  |  |



### Typical unit plans



Super Area = 125.46 Sqm. or 1350 Sqft. 176.4 sqm Floor



Super Area = 129.13 Sqm. or 1390 Sqft. 182.13 sqm Floor



### Typical unit plans



Super Area = 157.93 Sqm. or 1700 Sqft. 220 sqm Floor







## Site plan - Overall Township





### Plot typology

| AREA          |
|---------------|
| 176 SQ.MT.    |
| 220 SQ.MT.    |
| 182.13 SQ.MT. |
| 250 SQ.MT.    |

### Legend

- 1. Main Entry/ Exit
- 2. LANDSCAPED CENTRAL ARENA
- 3. CLUB
- 4. SWIMMING POOL
- 5. KID'S SWIMMING POOL
- 6. CLUB LAWN
- 7. OPEN AIR THEATRE 8. CENTRAL LAWN
- 9. GOLF PUTTING
- 10. SLOPE GREEN
- 11. RAMP
- 12. SURFACE PARKING
- 13. PAVED PLATFORM
- 14. SERVICES
- 15. PERGOLA SITTING
- 16. CHILDREN PLAY AREA