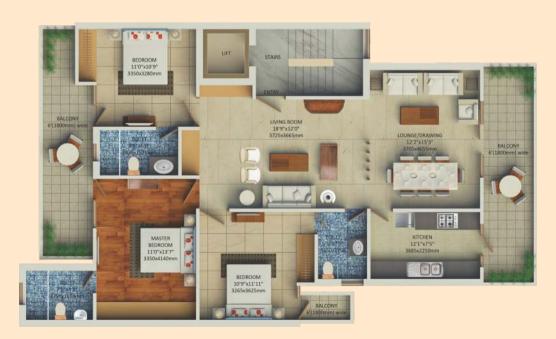

### Typical unit plans

Super Area = 125.46 Sqm. or 1350 Sqft. 176.4 sqm Floor

Super Area = 129.13 Sqm. or 1390 Sqft. 182.13 sqm Floor

### Typical unit plans

Super Area = 157.93 Sqm. or 1700 Sqft. 220 sqm Floor