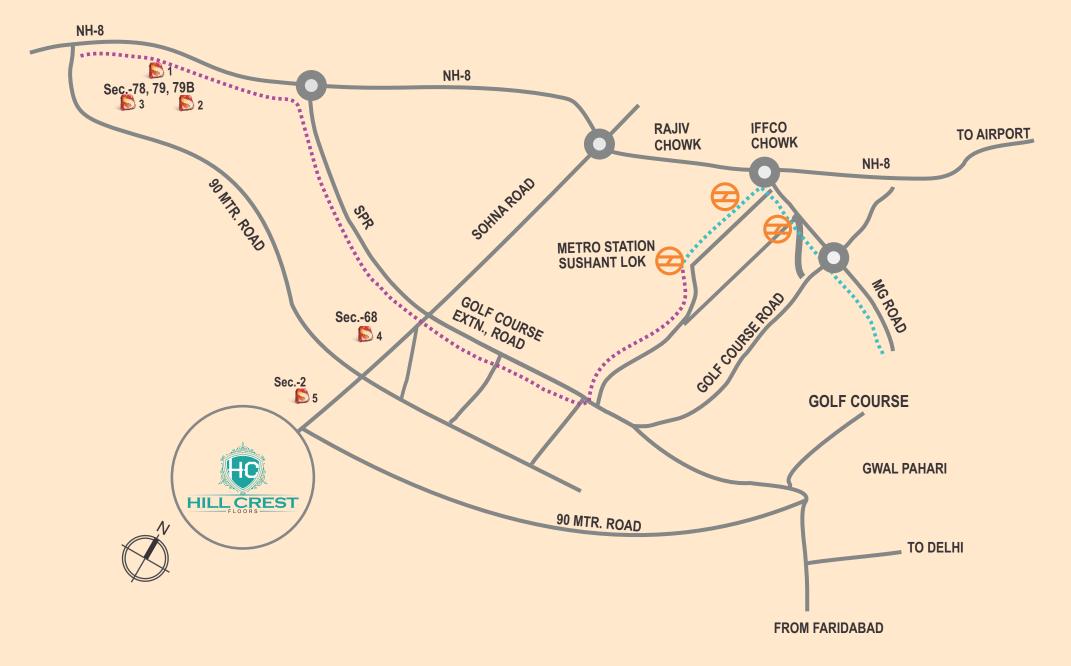

# A location as distinct as the project

Perfectly located at Sector-2, Sohna Road -, Gurgaon, Hill Town has direct connectivity to the national highway (NH8) and is adjacent to the already developed Sohna. The project is strategically placed to keep the thrill of 'hill life' alive in the lap of nature while you get everything that you desire at your convenience. The perfect life just got better!

- 20 mins from major commercial hubs in Sector 48 & 49, Gurgaon
- 25 mins from cyber park
- 8 mins. from Rajiv Chowk
- 10 mins. from IFFCO Chowk

- 45 mins. from International Airport
- 58 mins. from New Delhi
- Close proximity to reputed educational & medical institutions like KR Mangalam University, GD Goenka School & Medanta Medicity