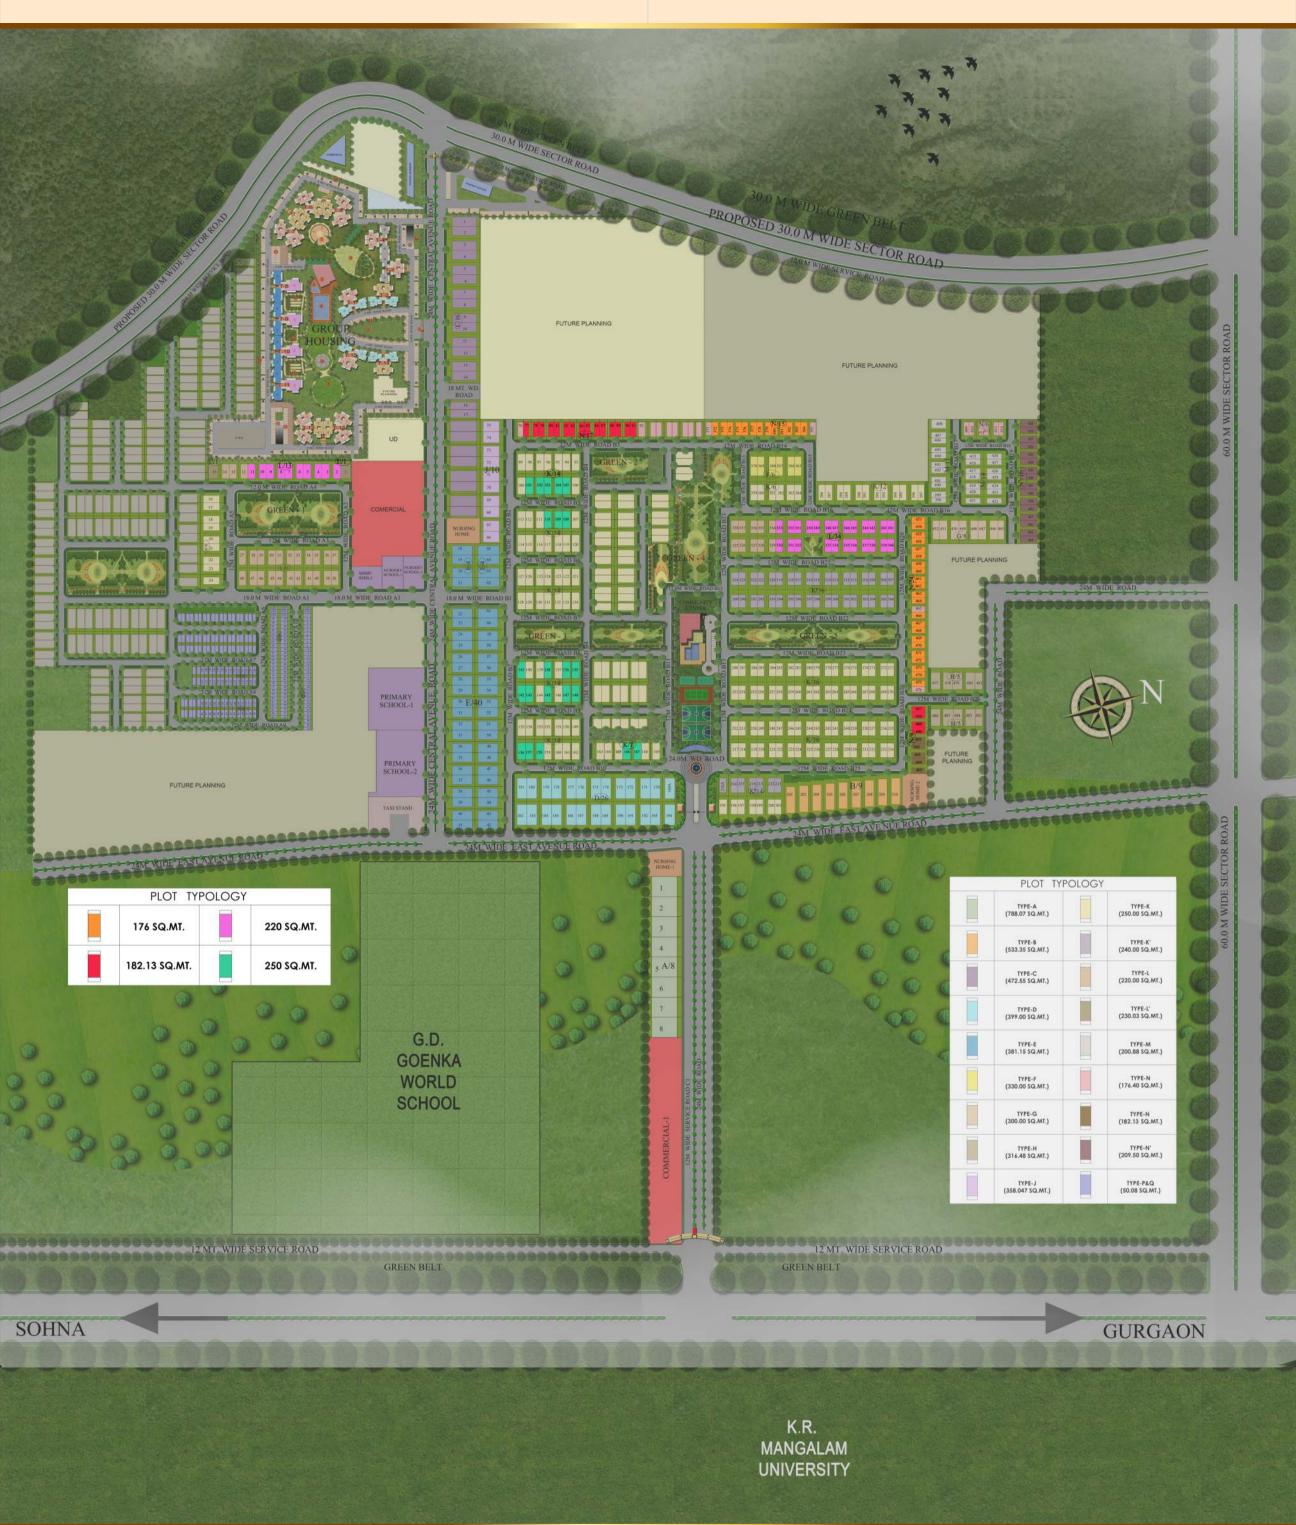

## Site plan - Overall Township

### Plot typology

| AREA          |
|---------------|
| 176 SQ.MT.    |
| 220 SQ.MT.    |
| 182.13 SQ.MT. |
| 250 SQ.MT.    |

### Legend

- 1. Main Entry/ Exit
- 2. LANDSCAPED CENTRAL ARENA
- 3. CLUB
- 4. SWIMMING POOL
- 5. KID'S SWIMMING POOL
- 6. CLUB LAWN
- 7. OPEN AIR THEATRE 8. CENTRAL LAWN
- 9. GOLF PUTTING
- 10. SLOPE GREEN
- 11. RAMP
- 12. SURFACE PARKING
- 13. PAVED PLATFORM
- 14. SERVICES
- 15. PERGOLA SITTING
- 16. CHILDREN PLAY AREA