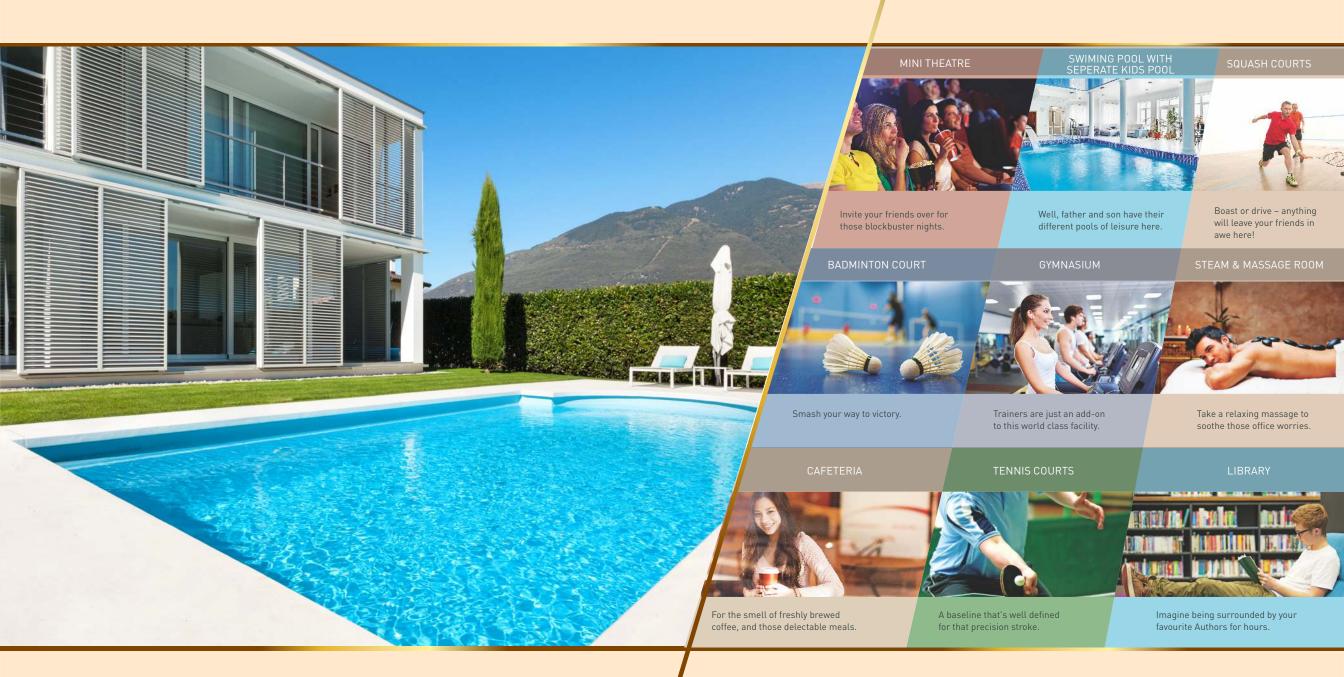

Take a dip in the aqua pools or soak in the luxury of a world class clubhouse

Overlooking the scenic Aravalli range and immaculately landscaped lawns, the poolside club of Hill Crest indulges you in jiving up each evenings. Dive into the aqua pool for a few refreshing laps, take in the beautiful views as you dine by the poolside or simply enjoy the quiet moments with a cup of your favorite capuccino. Your exclusive club house at Hill Crest has multi avenues to pursue interest and hobbies with an experience that exudes class and panache.