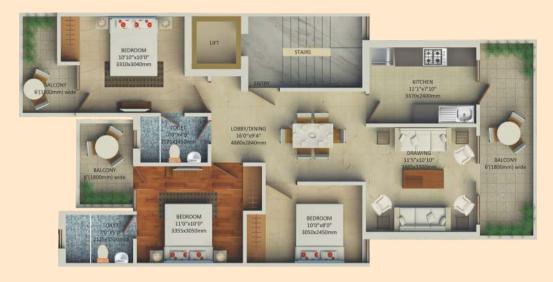

### Typical unit plans

Super Area = 125.46 Sqm. or 1350 Sqft. 176.4 sqm Floor

Super Area = 129.13 Sqm. or 1390 Sqft. 182.13 sqm Floor