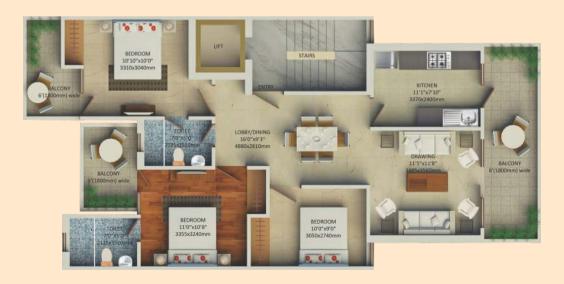

### Typical unit plans

Super Area = 125.46 Sqm. or 1350 Sqft. 176.4 sqm Floor

Super Area = 129.13 Sqm. or 1390 Sqft. 182.13 sqm Floor