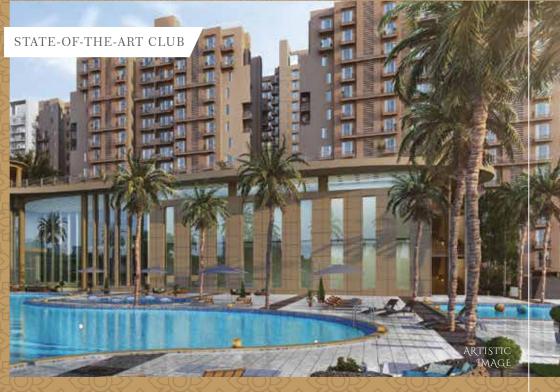

### REDEFINING LEISURE

The Grand Sanctuary Club with a leisure pool, a gym, a restaurant and a spa will make your leisure time comfortable. Not just this, Spacio also blesses you with an extraordinary outdoor experience with a children's playground, lawn tennis and badminton court, a landscaped amphitheatre and a jogger's walk.