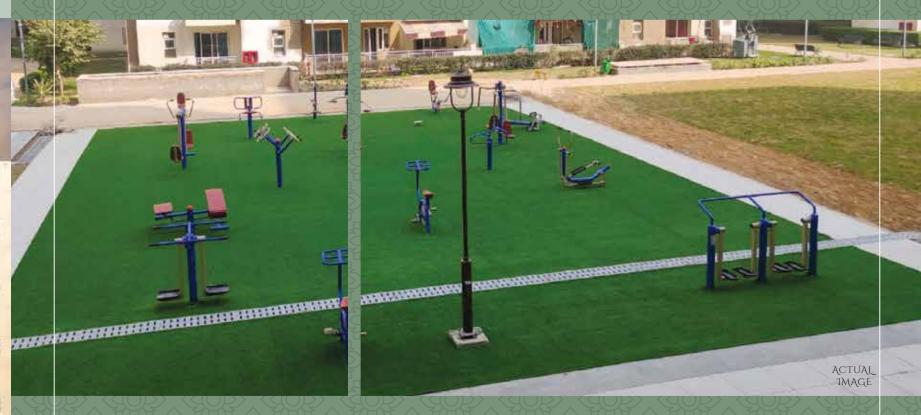

### REDEFINING LEISURE

The Grand Sanctuary Club with a leisure pool, a gym, a restaurant and a spa will make your leisure time comfortable. Not just this, Spacio also blesses you with an extraordinary outdoor experience with a children's playground, lawn tennis and badminton court, a landscaped amphitheatre and a jogger's walk.