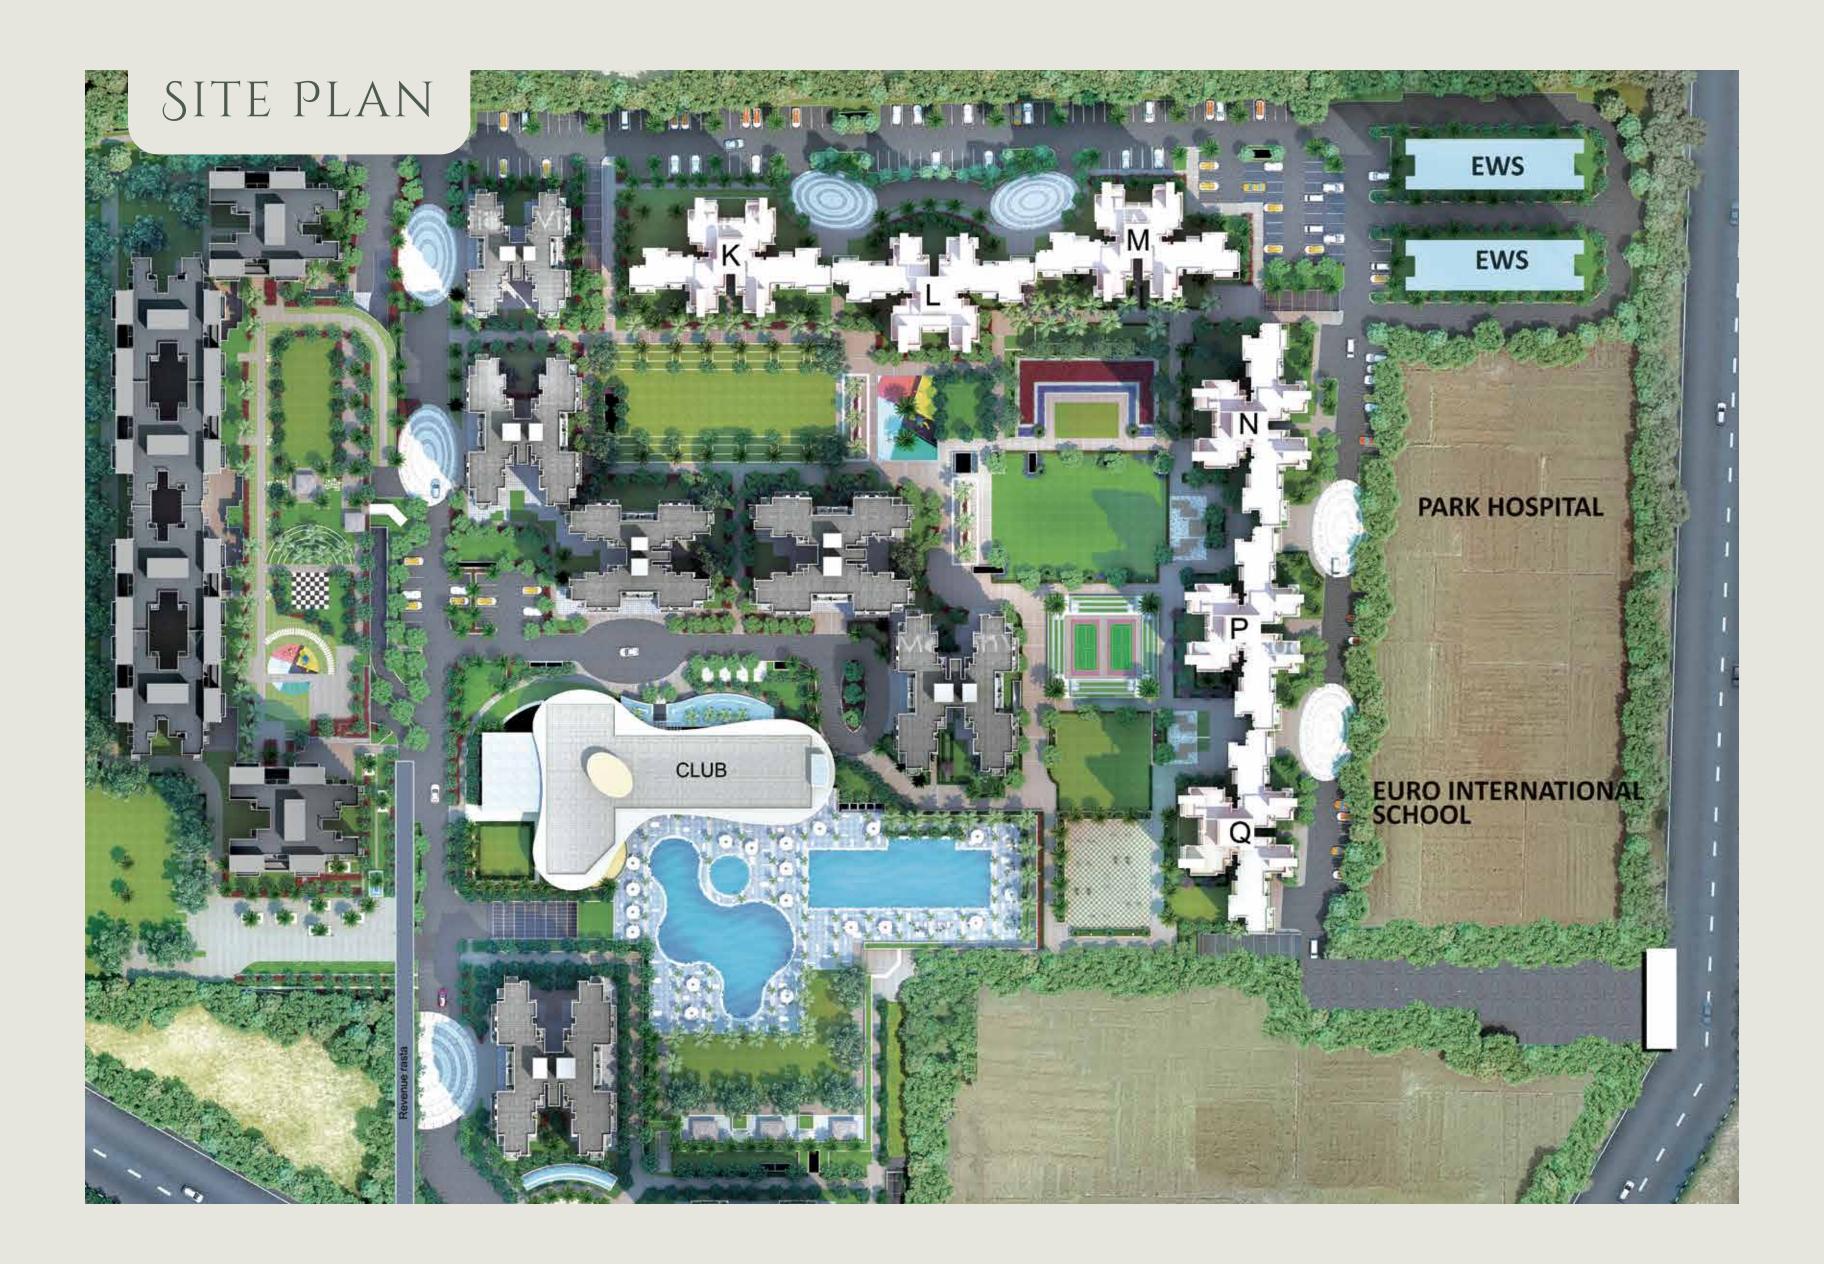

#### BOUNDLESS AMENITIES WITHINBOUNDARIES

Why go out when you get every facility within boundaries? Spacio is well equipped with two educational institutions, a 250-beds hospital, a shopping complex, 5 acres of walking avenues lined with greenery, 100% power backup and round-the-clock security to make your experience pleasant and comfortable.

Euro
International
School and
Suncity Senior
Secondary
School

Park Hospital equipped vith 250

Park Stree Shopping

5 Acres of greenery with walkin