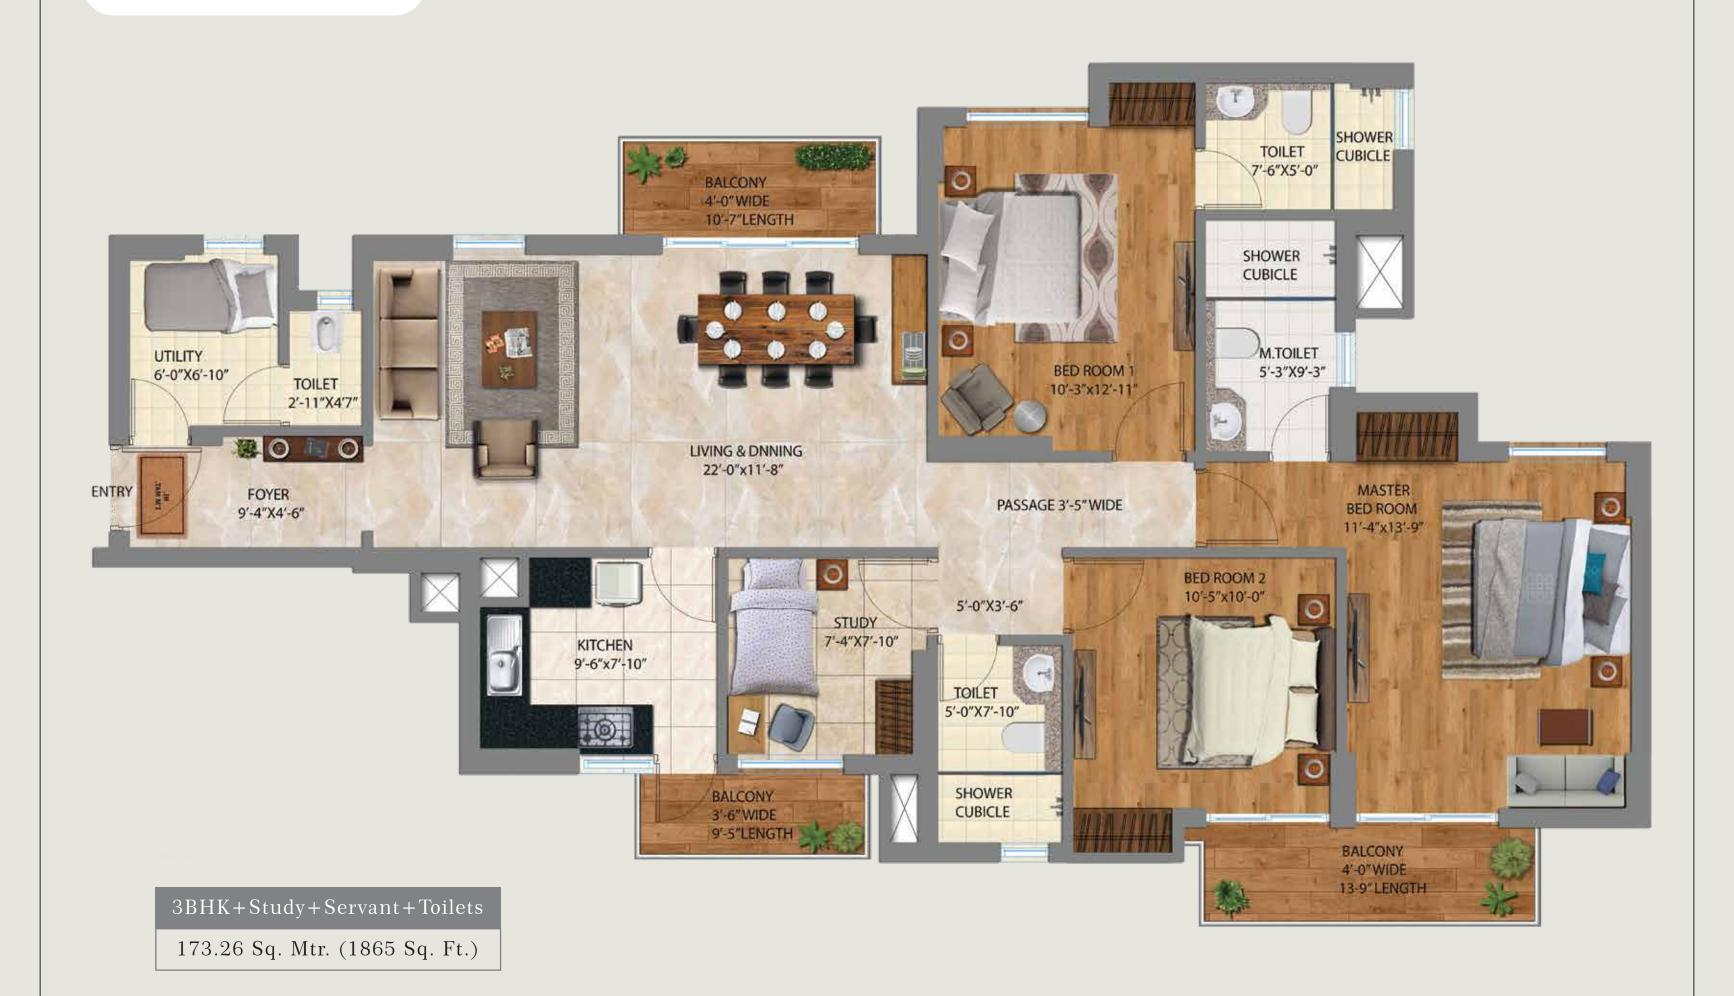

d
Suncity Senior
Secondary
School



Park Hospital equipped vith 250



Park Stree Shopping



5 Acres of greenery with walkin





## FEEL THE FRESHAIR

The sprawling greens make you want to take a break from the hassles of everyday life and connect to nature. It lets you revitalize your monotonous lifestyle with positivity and freshness. The intricate designs lined with green avenues make Spacio a realm of zeal and exuberance.

















### REDEFINING LEISURE

The Grand Sanctuary Club with a leisure pool, a gym, a restaurant and a spa will make your leisure time comfortable. Not just this, Spacio also blesses you with an extraordinary outdoor experience with a children's playground, lawn tennis and badminton court, a landscaped amphitheatre and a jogger's walk.



#### UNIT PLAN



### OURJOURNEY SOFAR

Having delivered 19808 units so far, BPTP looks forward to redefining luxury, looking beyond the horizon. In the past 15 years, we have launched several luxury projects in the prime locations of Gurugram and Faridabad. BPTP has sufficiently conquered the kingdom of excellent housing through our recognized developments like Amstoria, Visionnaire Villas, Pride, Astaire Gardens and many more.























#### +91 76204 60000

sales@bptp.com | www.bptp.com

DGTCP Haryana has granted M/s Countrywide Promoters (P) Ltd. License no. 83 of 2008 dated 05/04/2008 and 94 of 2011 dated 24/10/2011 for developed a Group Housing over 43.558 acres. The total no. of flats approved are 2688 (including EWS) & the building plan is approved vide memo no. 18868 dated 21/09/2012