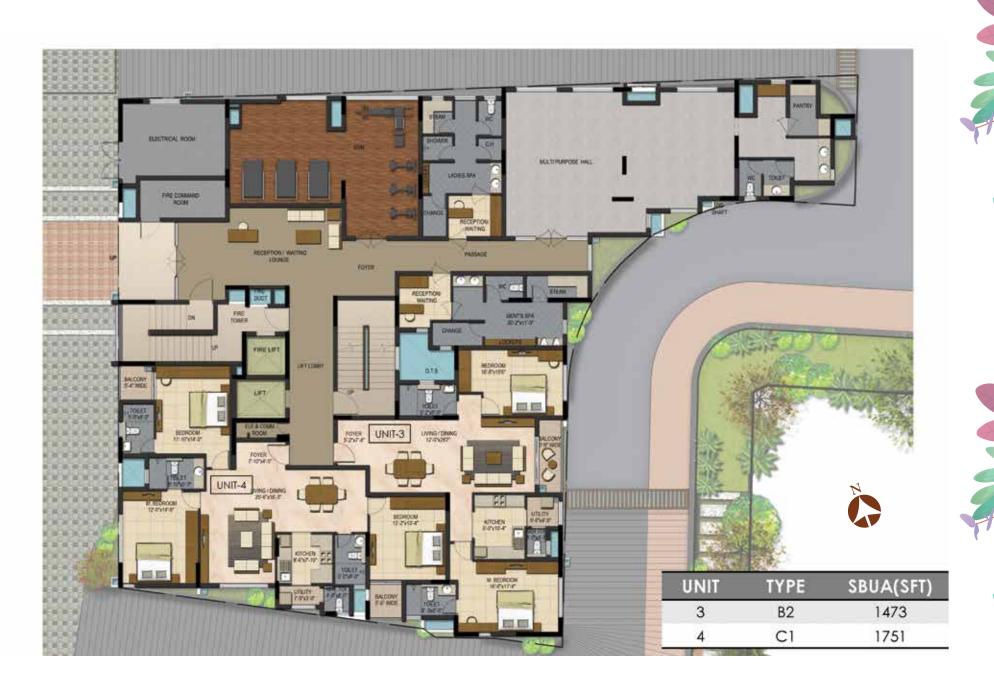

### **GROUND FLOOR PLAN**

# TYPE - B2 (2 BHK)

| UNIT TY             | PE – B2  |      |
|---------------------|----------|------|
|                     | SQM.     | SFT. |
| CARPET AREA         | 93       | 1003 |
| SUPER BUILT-UP AREA | 137      | 1473 |
| LEVEL - GRO         | UND FLOO | R    |

### **TYPE - C1 (3 BHK)**

| SQM. SF             |       | SFT. |
|---------------------|-------|------|
|                     | JOHN. | 311. |
| CARPET AREA         | 112   | 1201 |
| SUPER BUILT-UP AREA | 163   | 1751 |