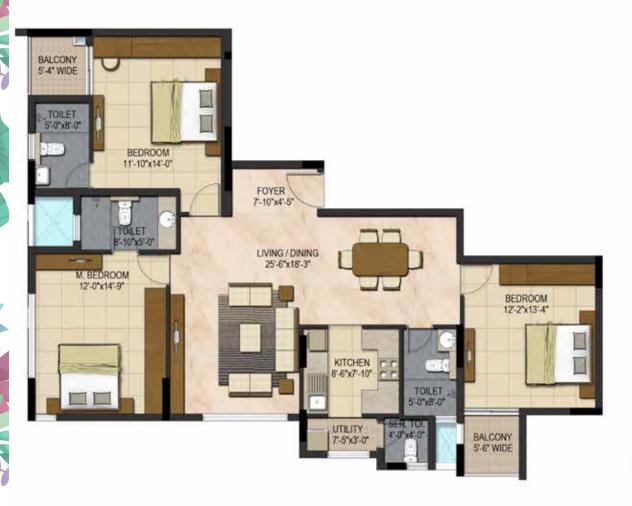

### **TYPE - C1 (3 BHK)**

| SQM. SF             |       | SFT. |
|---------------------|-------|------|
|                     | JOHN. | 311. |
| CARPET AREA         | 112   | 1201 |
| SUPER BUILT-UP AREA | 163   | 1751 |