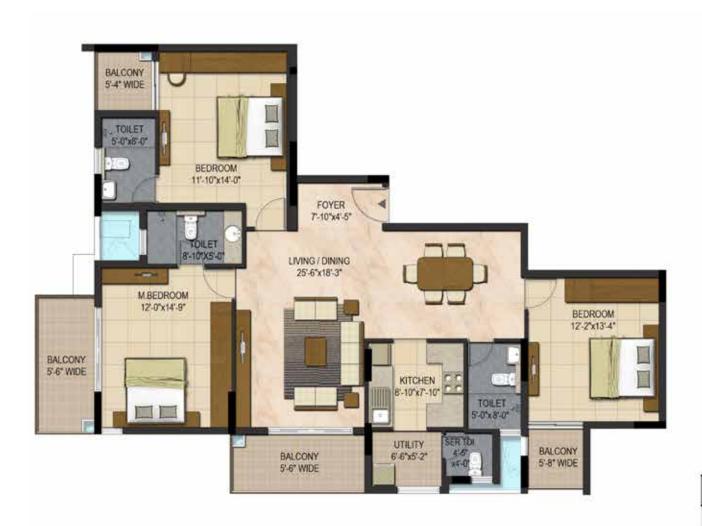

### **TYPE - C (3 BHK)**

| UNIT TYPE – C       |              |      |
|---------------------|--------------|------|
|                     | SQM.         | SFT. |
| CARPET AREA         | 112          | 1210 |
| SUPER BUILT-UP AREA | 180          | 1942 |
| LEVEL - TYPICAL     | 2ND TO 8TH F | LOOR |