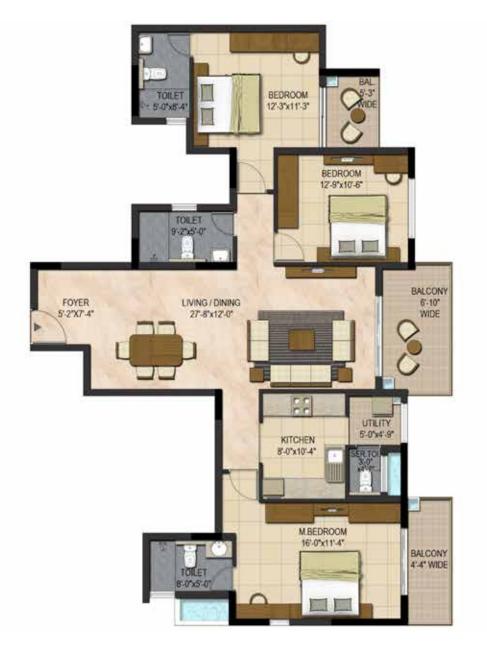

### **TYPE - A1 (3 BHK)**

|                     | SQM. | SFT. |
|---------------------|------|------|
| CARPET AREA         | 111  | 1194 |
| SUPER BUILT-UP AREA | 164  | 1769 |