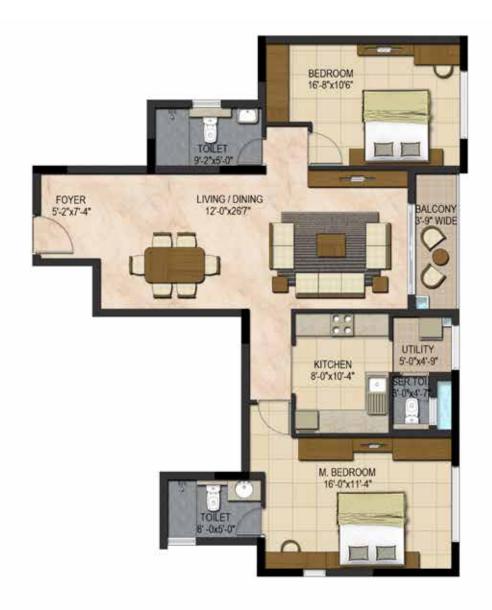

174          | 1873 |
| LEVEL - TYPICAL     | OND TO 8TH F | LOOR |



### **ENTRANCE**



### **TYPE - A1 (3 BHK)**





|                     | SQM. | SFT. |
|---------------------|------|------|
| CARPET AREA         | 111  | 1194 |
| SUPER BUILT-UP AREA | 164  | 1769 |



## **TYPE - B (3 BHK)**





| UNIT TYPE – B       |              |      |
|---------------------|--------------|------|
|                     | SQM.         | SFT. |
| CARPET AREA         | 112          | 1208 |
| SUPER BUILT-UP AREA | 179          | 1932 |
| LEVEL - TYPICAL 2   | 2ND TO 8TH F | LOOR |



## TYPE - B1 (3 BHK)





|                     | SQM. | SFT. |
|---------------------|------|------|
| CARPET AREA         | 111  | 1190 |
| SUPER BUILT-UP AREA | 166  | 1790 |



### LOBBY



# TYPE - B2 (2 BHK)





| UNIT TY             | PE – B2  |      |
|---------------------|----------|------|
|                     | SQM.     | SFT. |
| CARPET AREA         | 93       | 1003 |
| SUPER BUILT-UP AREA | 137      | 1473 |
| LEVEL - GRO         | UND FLOO | R    |



### **TYPE - C (3 BHK)**





| UNIT TYPE – C       |              |      |
|---------------------|--------------|------|
|                     | SQM.         | SFT. |
| CARPET AREA         | 112          | 1210 |
| SUPER BUILT-UP AREA | 180          | 1942 |
| LEVEL - TYPICAL     | 2ND TO 8TH F | LOOR |



### LIVING ROOM



### **BEDROOM**



### **TYPE - C1 (3 BHK)**





| SQM. SF             |       | SFT. |
|---------------------|-------|------|
|                     | JOHN. | 311. |
| CARPET AREA         | 112   | 1201 |
| SUPER