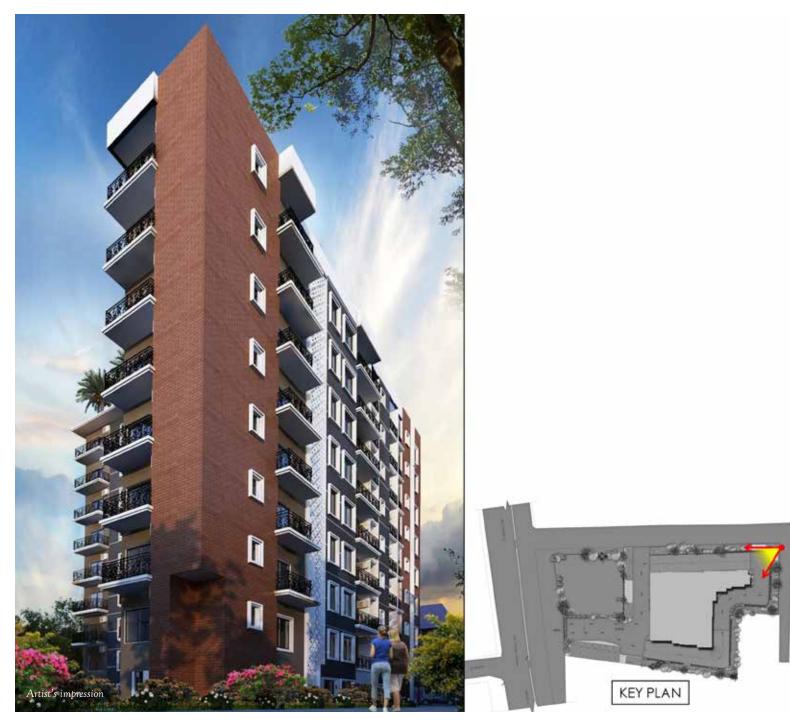

toric garden Lalbagh, Prestige Botanique is easily accessible via major roads as well.

With just thirty four homes in the entire Tower, Prestige Botanique has a clear accent on privacy which is reassuring. And its distinctive brick finished exterior and curtain wall has an aesthetic appeal that is a fine synthesis between traditional and contemporary architectural styles.

Your leisure hours are provided for as well. You have a rooftop swimming pool, a gym, spa and health club, as well as a multi-purpose hall.

Read on and discover how Prestige Botanique presents the home that you have always ben looking for.

# EXTERIOR

Artist's impression



### **MASTER PLAN**



### **GROUND FLOOR PLAN**



### FIRST FLOOR PLAN



### TYPICAL FLOOR PLAN





WALK IN KLOBET E-STRE-IO

# **EXTERIOR**



### TERRACE FLOOR PLAN



### **TYPE - A (3 BHK)**





| UNIT                | PE - A       |      |
|---------------------|--------------|------|
|                     | SQM.         | SFT. |
| CARPET AREA         | 111          | 1194 |
| SUPER BUILT-UP AREA | 174          | 1873 |
| LEVEL - TYPICAL     | OND TO 8TH F | LOOR |



### **ENTRANCE**



### **TYPE - A1 (3 BHK)**





|                     | SQM. | SFT. |
|---------------------|------|------|
| CARPET AREA         | 111  | 1194 |
| SUPER BUILT-UP AREA | 164  | 1769 |



## **TYPE - B (3 BHK)**





| UNIT TYPE – B       |              |      |
|---------------------|--------------|------|
|                     | SQM.         | SFT. |
| CARPET AREA         | 112          | 1208 |
| SUPER BUILT-UP AREA | 179          | 1932