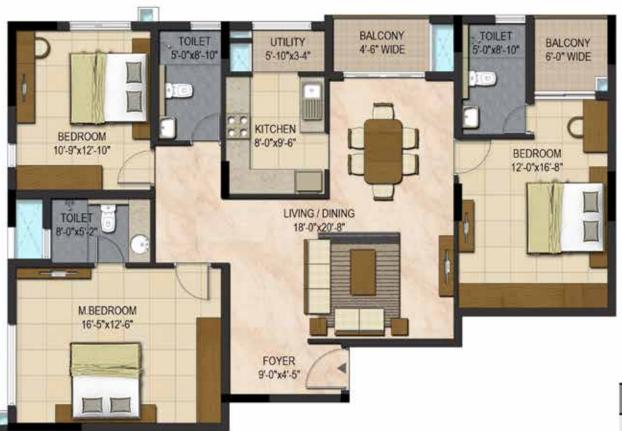

isure hours are provided for as well. You have a rooftop swimming pool, a gym, spa and health club, as well as a multi-purpose hall.

Read on and discover how Prestige Botanique presents the home that you have always ben looking for.

# EXTERIOR

Artist's impression



### **MASTER PLAN**



### **GROUND FLOOR PLAN**



### FIRST FLOOR PLAN



### TYPICAL FLOOR PLAN





WALK IN KLOBET E-STRE-IO

# **EXTERIOR**



### TERRACE FLOOR PLAN



### **TYPE - A (3 BHK)**





| UNIT                | PE - A       |      |
|---------------------|--------------|------|
|                     | SQM.         | SFT. |
| CARPET AREA         | 111          | 1194 |
| SUPER BUILT-UP AREA | 174          | 1873 |
| LEVEL - TYPICAL     | OND TO 8TH F | LOOR |



### **ENTRANCE**



### **TYPE - A1 (3 BHK)**





|                     | SQM. | SFT. |
|---------------------|------|------|
| CARPET AREA         | 111  | 1194 |
| SUPER BUILT-UP AREA | 164  | 1769 |



## **TYPE - B (3 BHK)**





| UNIT TYPE – B       |              |      |
|---------------------|--------------|------|
|                     | SQM.         | SFT. |
| CARPET AREA         | 112          | 1208 |
| SUPER BUILT-UP AREA | 179          | 1932 |
| LEVEL - TYPICAL 2   | 2ND TO 8TH F | LOOR |



## TYPE - B1 (3 BHK)





|                     | SQM. | SFT. |
|---------------------|------|------|
| CARPET AREA         | 111  | 1190 |
| SUPER BUILT-UP AREA | 166  | 1790 |



### LOBBY



# TYPE - B2 (2 BHK)





| UNIT TY             | PE – B2  |      |
|---------------------|----------|------|
|                     | SQM.