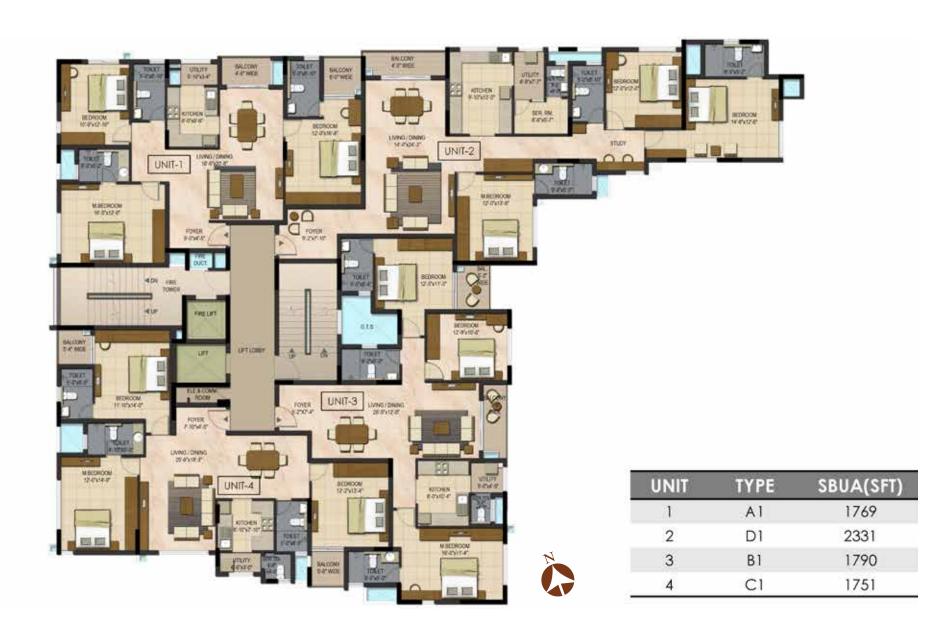

### TYPICAL FLOOR PLAN

WALK IN KLOBET E-STRE-IO

### **TYPE - A1 (3 BHK)**

|                     | SQM. | SFT. |
|---------------------|------|------|
| CARPET AREA         | 111  | 1194 |
| SUPER BUILT-UP AREA | 164  | 1769 |

## TYPE - B1 (3 BHK)

|                     | SQM. | SFT. |
|---------------------|------|------|
| CARPET AREA         | 111  | 1190 |
| SUPER BUILT-UP AREA | 166  | 1790 |

### **TYPE - C1 (3 BHK)**

| SQM. SF             |       | SFT. |
|---------------------|-------|------|
|                     | JOHN. | 311. |
| CARPET AREA         | 112   | 1201 |
| SUPER BUILT-UP AREA | 163   | 1751 |