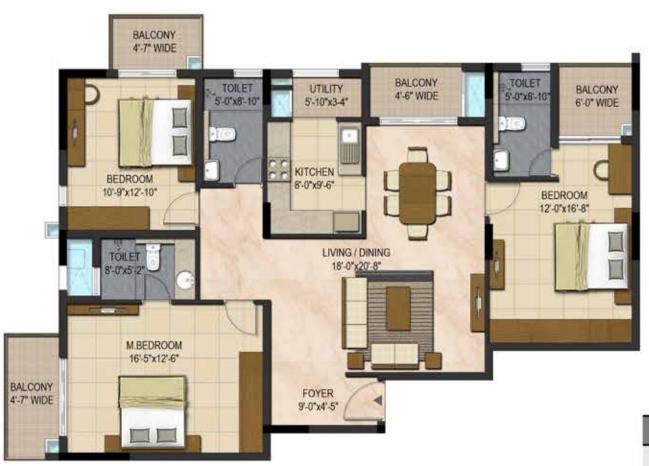

essible via major roads as well.

With just thirty four homes in the entire Tower, Prestige Botanique has a clear accent on privacy which is reassuring. And its distinctive brick finished exterior and curtain wall has an aesthetic appeal that is a fine synthesis between traditional and contemporary architectural styles.

Your leisure hours are provided for as well. You have a rooftop swimming pool, a gym, spa and health club, as well as a multi-purpose hall.

Read on and discover how Prestige Botanique presents the home that you have always ben looking for.

# EXTERIOR

Artist's impression



### **MASTER PLAN**



### **GROUND FLOOR PLAN**



### FIRST FLOOR PLAN



### TYPICAL FLOOR PLAN





WALK IN KLOBET E-STRE-IO

# **EXTERIOR**



### TERRACE FLOOR PLAN



### **TYPE - A (3 BHK)**





| UNIT                | PE - A       |      |
|---------------------|--------------|------|
|                     | SQM.         | SFT. |
| CARPET AREA         | 111          | 1194 |
| SUPER BUILT-UP AREA | 174          | 1873 |
| LEVEL - TYPICAL     | OND TO 8TH F | LOOR |



### **ENTRANCE**



### **TYPE - A1 (3 BHK)**





|                     | SQM. | SFT. |
|---------------------|------|------|
| CARPET AREA         | 111  | 1194 |
| SUPER BUILT-UP AREA | 164  | 1769 |



## **TYPE - B (3 BHK)**





| UNIT TYPE – B       |              |      |
|---------------------|--------------|------|
|                     | SQM.         | SFT. |
| CARPET AREA         | 112          | 1208 |
| SUPER BUILT-UP AREA | 179          | 1932 |
| LEVEL - TYPICAL 2   | 2ND TO 8TH F | LOOR |



##