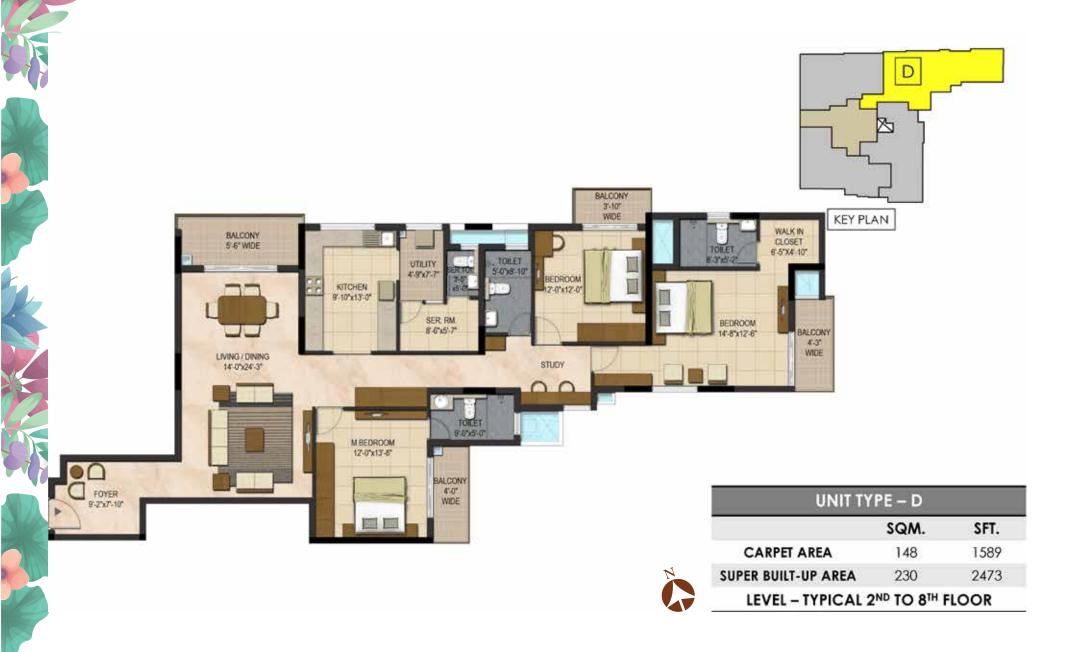

----|------|
|                     | SQM.     | SFT. |
| CARPET AREA         | 93       | 1003 |
| SUPER BUILT-UP AREA | 137      | 1473 |
| LEVEL - GRO         | UND FLOO | R    |



### **TYPE - C (3 BHK)**





| UNIT TYPE – C       |              |      |
|---------------------|--------------|------|
|                     | SQM.         | SFT. |
| CARPET AREA         | 112          | 1210 |
| SUPER BUILT-UP AREA | 180          | 1942 |
| LEVEL - TYPICAL     | 2ND TO 8TH F | LOOR |



### LIVING ROOM



### **BEDROOM**



### **TYPE - C1 (3 BHK)**





| SQM. SF             |       | SFT. |
|---------------------|-------|------|
|                     | JOHN. | 311. |
| CARPET AREA         | 112   | 1201 |
| SUPER BUILT-UP AREA | 163   | 1751 |



### DINING



### **TYPE - D (3 BHK)**



### **TYPE - D1 (3 BHK)**



### KITCHEN









### Prestige Estates Projects Limited

'The Falcon House', No.1, Main Guard Cross Road, Bengaluru-560 001. Ph: +91-80-25591080. Fax: +91-80-25591945.

E-mail: properties@vsnl.com. www.prestigeconstructions.com





• Bengaluru • Chennai • Goa • Hyderabad • Kochi • Mangaluru • Mysuru Like us on Facebook • Follow Us on Twitter • Make sure you visit The Falcon Blog for the latest at Prestige.

> New York Sales Center: Indehaus www.indehaus.com

This brochure is conceptual and has been prepared based on the inputs given by the project Architect, this may vary during execution.

The Promoter reserves the right to change, alter, add or delete any of the specifications mentioned herein based on the site conditions and construction exigencies wit