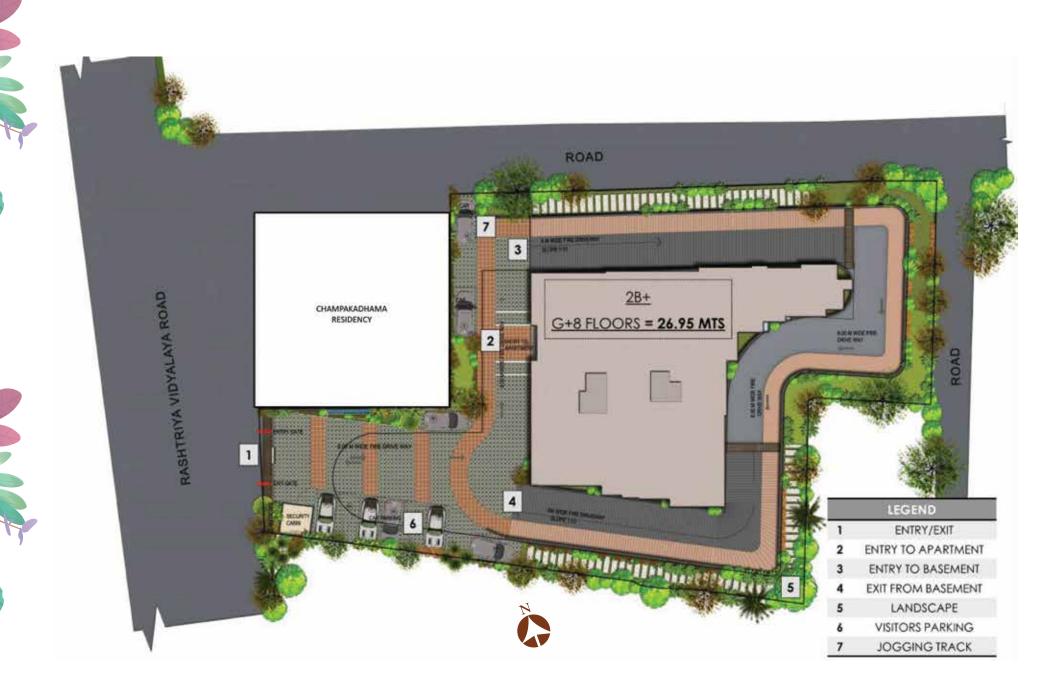

ment homes designed to promise a life of reassuring comfort and convenience.

Located on RV Road, not far from the city's historic garden Lalbagh, Prestige Botanique is easily accessible via major roads as well.

With just thirty four homes in the entire Tower, Prestige Botanique has a clear accent on privacy which is reassuring. And its distinctive brick finished exterior and curtain wall has an aesthetic appeal that is a fine synthesis between traditional and contemporary architectural styles.

Your leisure hours are provided for as well. You have a rooftop swimming pool, a gym, spa and health club, as well as a multi-purpose hall.

Read on and discover how Prestige Botanique presents the home that you have always ben looking for.

# EXTERIOR

Artist's impression



### **MASTER PLAN**



### **GROUND FLOOR PLAN**



### FIRST FLOOR PLAN



### TYPICAL FLOOR PLAN





WALK IN KLOBET E-STRE-IO

# **EXTERIOR**



### TERRACE FLOOR PLAN



### **TYPE - A (3 BHK)**





| UNIT                | PE - A       |      |
|---------------------|--------------|------|
|                     | SQM.         | SFT. |
| CARPET AREA         | 111          | 1194 |
| SUPER BUILT-UP AREA | 174          | 1873 |
| LEVEL - TYPICAL     | OND TO 8TH F | LOOR |



### **ENTRANCE**



### **TYPE - A1 (3 BHK)**





|                     | SQM. | SFT. |
|---------------------|------|------|
| CARPET AREA         | 111  | 1194 |
| SUPER BUILT-UP AREA | 164  | 1769 |



## **TYPE - B (3 BHK)**





| UNIT TYPE – B       |              |      |
|---------------------|--------------|------|
|