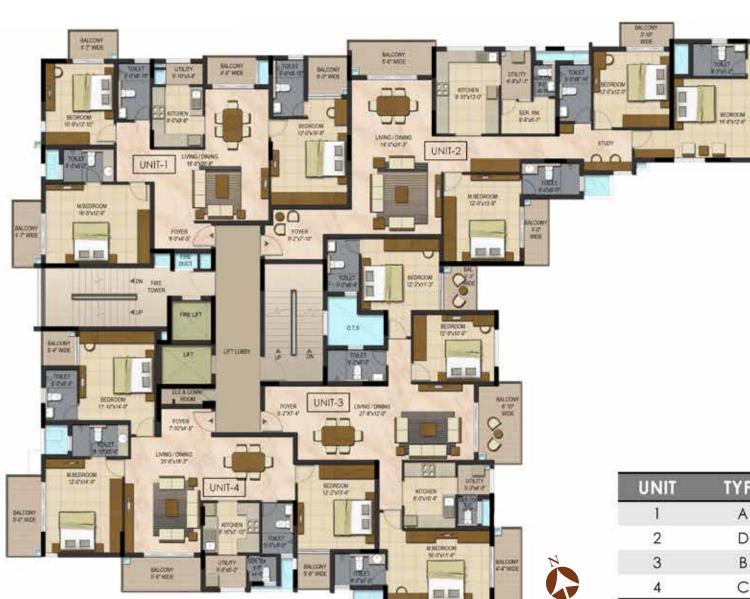

### TYPICAL FLOOR PLAN

WALK IN KLOBET E-STRE-IO

### **TYPE - A (3 BHK)**

| UNIT                | PE - A       |      |
|---------------------|--------------|------|
|                     | SQM.         | SFT. |
| CARPET AREA         | 111          | 1194 |
| SUPER BUILT-UP AREA | 174          | 1873 |
| LEVEL - TYPICAL     | OND TO 8TH F | LOOR |

## **TYPE - B (3 BHK)**

| UNIT TYPE – B       |              |      |
|---------------------|--------------|------|
|                     | SQM.         | SFT. |
| CARPET AREA         | 112          | 1208 |
| SUPER BUILT-UP AREA | 179          | 1932 |
| LEVEL - TYPICAL 2   | 2ND TO 8TH F | LOOR |

### **TYPE - C (3 BHK)**

| UNIT TYPE – C       |              |      |
|---------------------|--------------|------|
|                     | SQM.         | SFT. |
| CARPET AREA         | 112          | 1210 |
| SUPER BUILT-UP AREA | 180          | 1942 |
| LEVEL - TYPICAL     | 2ND TO 8TH F | LOOR |