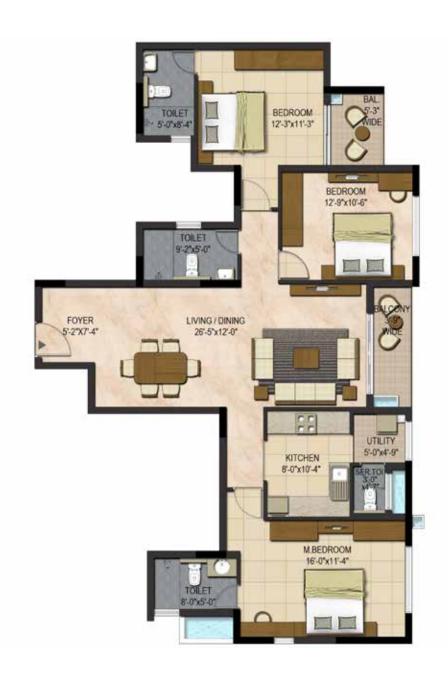

## **TYPE - B (3 BHK)**

| UNIT TYPE – B       |              |      |
|---------------------|--------------|------|
|                     | SQM.         | SFT. |
| CARPET AREA         | 112          | 1208 |
| SUPER BUILT-UP AREA | 179          | 1932 |
| LEVEL - TYPICAL 2   | 2ND TO 8TH F | LOOR |