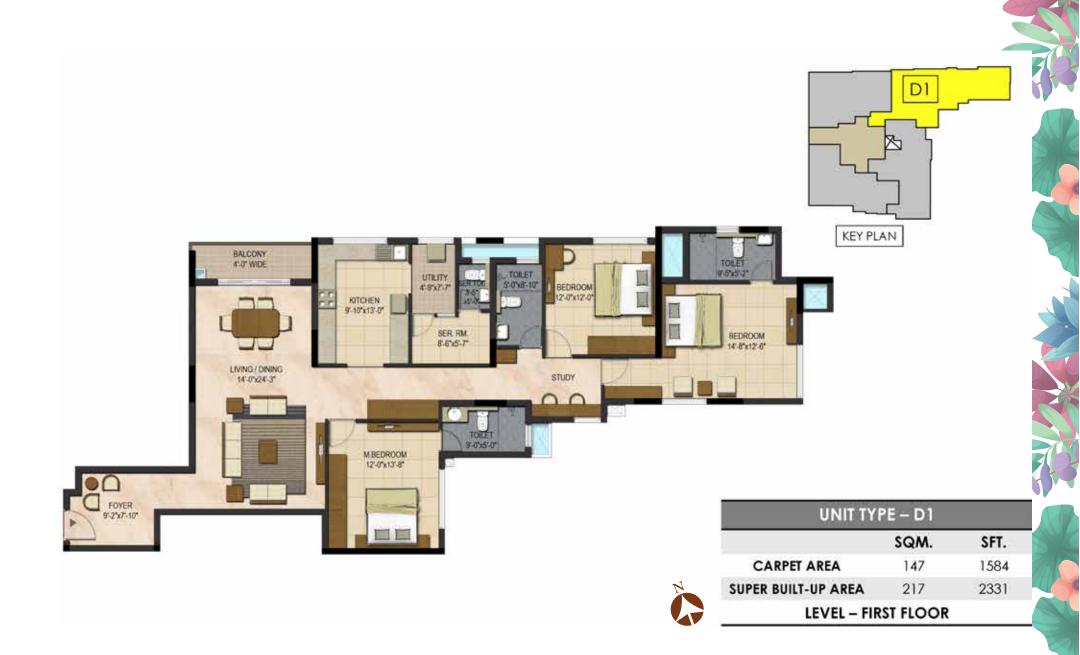

| SQM.     | SFT. |
| CARPET AREA         | 93       | 1003 |
| SUPER BUILT-UP AREA | 137      | 1473 |
| LEVEL - GRO         | UND FLOO | R    |



### **TYPE - C (3 BHK)**





| UNIT TYPE – C       |              |      |
|---------------------|--------------|------|
|                     | SQM.         | SFT. |
| CARPET AREA         | 112          | 1210 |
| SUPER BUILT-UP AREA | 180          | 1942 |
| LEVEL - TYPICAL     | 2ND TO 8TH F | LOOR |



### LIVING ROOM



### **BEDROOM**



### **TYPE - C1 (3 BHK)**





| SQM. SF             |       | SFT. |
|---------------------|-------|------|
|                     | JOHN. | 311. |
| CARPET AREA         | 112   | 1201 |
| SUPER BUILT-UP AREA | 163   | 1751 |



### DINING



### **TYPE - D (3 BHK)**



### **TYPE - D1 (3 BHK)**



### KITCHEN









### Prestige Estates Projects Limited

'The Falcon House', No.1, Main Guard Cross Road, Bengaluru-560 001. Ph: +91-80-25591080. Fax: +91-80-25591945.

E-mail: properties@vsnl.com. www.prestigeconstructions.com





• Bengaluru • Chennai • Goa • Hyderabad • Kochi • Mangaluru • Mysuru Like us on Facebook • Follow Us on Twitter • Make sure you visit The Falcon Blog for the latest at Prestige.

> New York Sales Center: Indehaus www.indehaus.com

This brochure is conceptual and has been prepared based on the inputs given by the project Architect, this may vary during execution.

The Promoter reserves the right to change, alter, add or delete any of the specifications mentioned herein based on the site conditions and construction exigencies without prior permission or noti